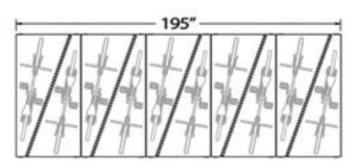

#### >> FRONT

BANK OF FIVE (5), 2-BIKE LOCKERS (195") QTY 1 BASE UNIT, QTY 4 EXTENSION UNITS