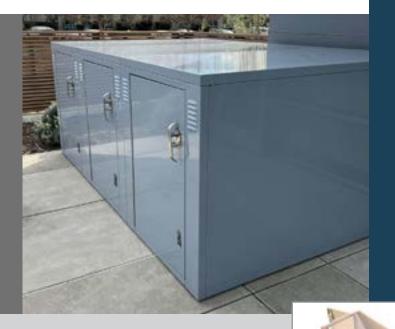

## **sport**works

- Weatherproof, spacious, and secure bike parking
- Superior security for long-term parking
- Durable construction provides lasting protection from vandalism and environmental elements
- 2 bicycle per locker capacity; multiple lockers can be stacked and/or banked
- Multiple color options
- Accommodates virtually any bicycle or scooter
- Made in USA

#### **DIMENSIONS**

39" x 48" x 75" (WxHxL)

NOTE: Height is 96" when stacked (qty 2)

#### **MATERIAL**

ASTM A591 Steel Exterior: 16 Gauge Interior: 14 Gauge Dividers: 18 Gauge