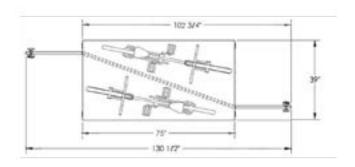

#### **DIMENSIONS**

39" x 48" x 75" (WxHxL)

NOTE: Height is 96" when stacked (qty 2)

#### >> FRONT

BANK OF FIVE (5), 2-BIKE LOCKERS (195") QTY 1 BASE UNIT, QTY 4 EXTENSION UNITS