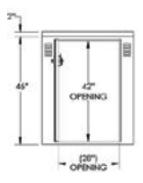

#### **DIMENSIONS**

39" x 48" x 75" (WxHxL)

NOTE: Height is 96" when stacked (qty 2)