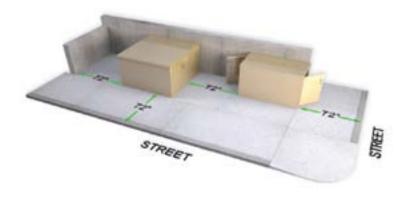

# 75"

ONE (1), 2-BIKE LOCKER - QTY 1 BASE UNIT 2-BIKE LOCKER AND SINGLE BIKE LOCKERS CAN BE COMBINED AND STACKED