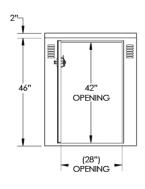

### Specifications and Dimensions

» STANDARD SPECIFICATIONS

DIMENSIONS 39" x 48" x 75" (WxHxL) NOTE: Height is 96" when stacked (qty 2)

MATERIAL ASTM A591 Steel Exterior: 16 Gauge Interior: 14 Gauge Dividers: 18 Gauge