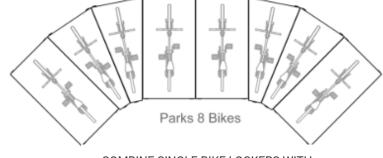

» TOP

BANK OF FIVE (5), SINGLE BIKE LOCKERS (195") QTY 1 BASE UNIT, QTY 4 EXTENSION UNITS

» FRONT

COMBINE SINGLE BIKE LOCKERS WITH WEDGE LOCKERS TO ACCOMODATE HIGHER DENSITY IN A WIDE VARIETY OF SPACES