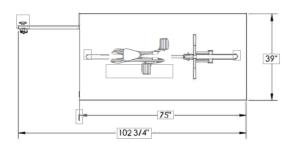

### Specifications and Dimensions

» STANDARD SPECIFICATIONS

DIMENSIONS 39" x 48" x 75" (WxHxL) NOTE: Height is 96" when stacked (qty 2)

MATERIAL ASTM A591 Steel Exterior: 16 Gauge Interior: 14 Gauge Dividers: 18 Gauge