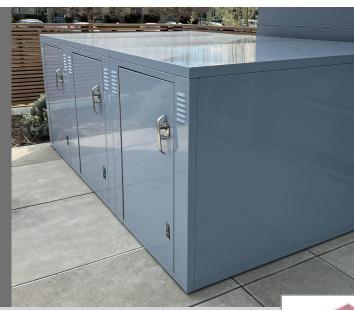

#### · Weatherproof, spacious, and secure bike parking

- Superior security for long-term parking
- Durable construction provides lasting protection from vandalism and environmental elements
- 1 bicycle per locker capacity; multiple lockers can be stacked and/or banked
- Multiple color options
- Accommodates virtually any bicycle or scooter
- Made in USA

## **BIKE LOCKER**

### Specifications and Dimensions

» STANDARD SPECIFICATIONS

DIMENSIONS 39" x 48" x 75" (WxHxL) NOTE: Height is 96" when stacked (qty 2)

MATERIAL ASTM A591 Steel Exterior: 16 Gauge Interior: 14 Gauge Dividers: 18 Gauge

» TOP

BANK OF FIVE (5), SINGLE BIKE LOCKERS (195") QTY 1 BASE UNIT, QTY 4 EXTENSION UNITS

» FRONT

COMBINE SINGLE BIKE LOCKERS WITH WEDGE LOCKERS TO ACCOMODATE HIGHER DENSITY IN A WIDE VARIETY OF SPACES