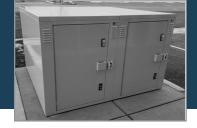

#### CONFIGURATION: »

(Stacked and banked configurations require anchor kits):

- Single / Stand-alone, Quantity:
- Stacked\*, Quantity:
- Banked, Quantity of Base Units: Quantity of Extension Units:
- PERFORATIONS AND LOGOS (check all that apply) »
  - None
  - Door Perforation Upper and Lower\*
  - □ Wall Perforation Upper and Lower\*
  - Laser Cut Logo\*

» TOP

BANK OF FIVE (5), SINGLE BIKE LOCKERS (195") QTY 1 BASE UNIT, QTY 4 EXTENSION UNITS

» FRONT

COMBINE SINGLE BIKE LOCKERS WITH WEDGE LOCKERS TO ACCOMODATE HIGHER DENSITY IN A WIDE VARIETY OF SPACES