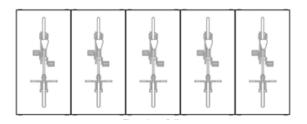

» TOP

BANK OF FIVE (5), SINGLE BIKE LOCKERS (195") QTY 1 BASE UNIT, QTY 4 EXTENSION UNITS

» FRONT

COMBINE SINGLE BIKE LOCKERS WITH WEDGE LOCKERS TO ACCOMODATE HIGHER DENSITY IN A WIDE VARIETY OF SPACES