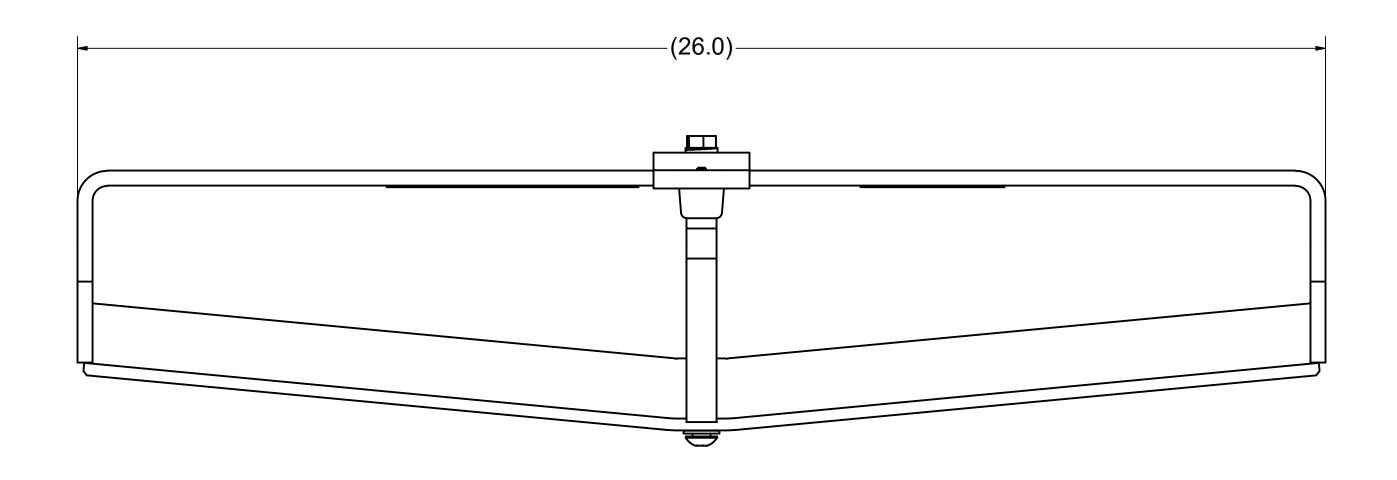

## **100530 FAMILY**

12/30/2020 GMC JMS

DATE

BY CHK

## **NOTES**

REV

- 1. APPRX. WEIGHT: 19 LBS
- 2. SEE NEXT PAGE FOR NARROW PROFILE (NP) FAMILY DIMENSIONS

INITIAL RELEASE

DESCRIPTION

| Sportworks Northwest, Inc.                             | TITLE |
|--------------------------------------------------------|-------|
| 15540 Woodinville-Redmond Rd. NE, Bldg A-200           |       |
| Woodinvillo WA 00070 DU, 405 400 7000 EV, 405 400 0004 |       |