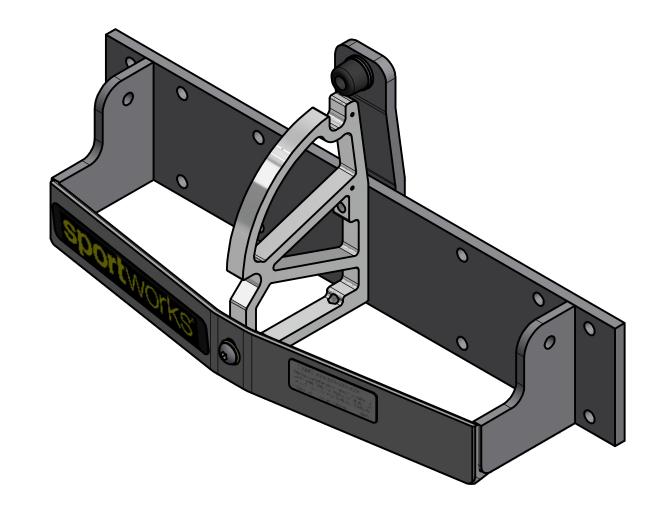

## **100517 FAMILY**

1. APPRX. WEIGHT: 16 LBS

15540 Woodinville-Redmond Rd. NE, Bldg A-200 Woodinville, WA 98072, PH: 425-483-7000, FX: 425-488-9001

<u>PROPRIETARY:</u> THIS IS PROPRIETARY INFORMATION AND IS NOT TO BE REFERENCED OR DISTRIBUTED WITHOUT PRIOR WRITTEN AUTHORIZATION OF SPORTWORKS NORTHWEST, INC.

TITLE

Standard Pivot Plates - Dimensions

DWG NO.

Standard Pivot Plates - Dimensions

SIZE C2B | NO DRAWING SCALE | SHEET 2 OF 2

REV