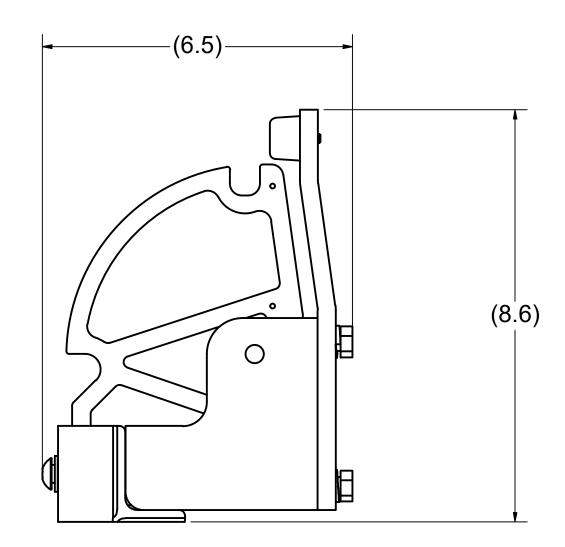

## **100530 FAMILY**

12/30/2020 GMC JMS

DATE

BY CHK

## **NOTES**

REV

- 1. APPRX. WEIGHT: 19 LBS
- 2. SEE NEXT PAGE FOR NARROW PROFILE (NP) FAMILY DIMENSIONS

INITIAL RELEASE

DESCRIPTION

| Sportworks Northwest, Inc.                             | TITLE |
|--------------------------------------------------------|-------|
| 15540 Woodinville-Redmond Rd. NE, Bldg A-200           |       |
| Woodinvillo WA 00070 DU, 405 400 7000 EV, 405 400 0004 |       |