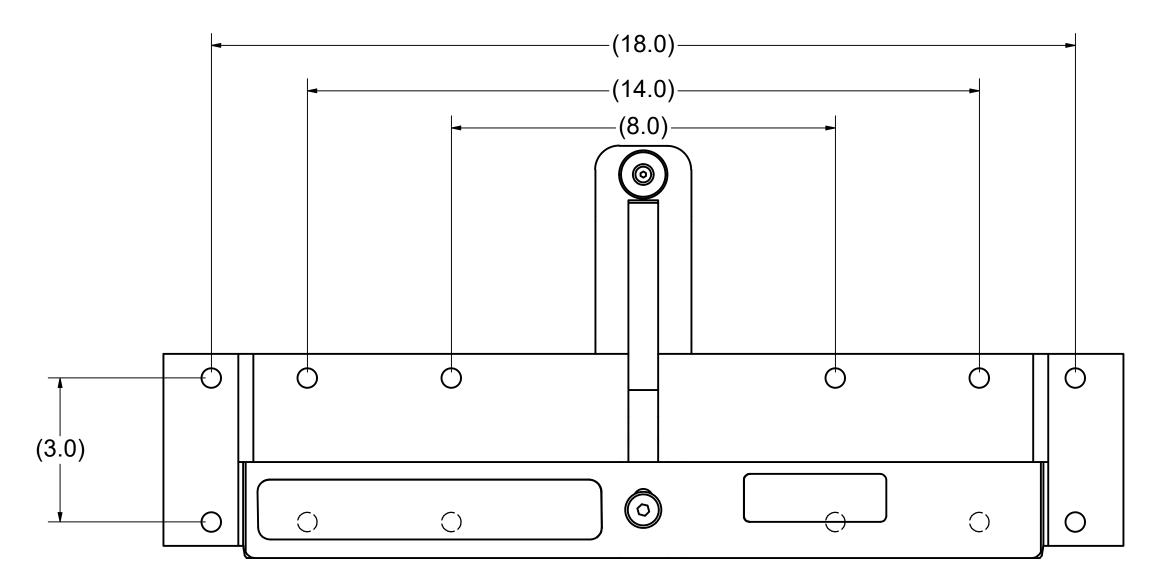

## **100530 FAMILY**

12/30/2020 GMC JMS

DATE

BY CHK

## **NOTES**

REV

- 1. APPRX. WEIGHT: 19 LBS
- 2. SEE NEXT PAGE FOR NARROW PROFILE (NP) FAMILY DIMENSIONS

INITIAL RELEASE

DESCRIPTION

| Sportworks Northwest, Inc.                             | TITLE |
|--------------------------------------------------------|-------|
| 15540 Woodinville-Redmond Rd. NE, Bldg A-200           |       |
| Woodinvillo WA 00070 DU, 405 400 7000 EV, 405 400 0004 |       |

Woodinville, WA 98072, PH: 425-483-7000, FX: 425-488-9001 INFORMATION AND IS NOT TO WITHOUT PRIOR WRITTEN RKS NORTHWEST, INC.

| •  | Standard Pivot Plates - Dimensions |   |
|----|------------------------------------|---|
|    | DWG NO.                            | F |
| o' | Standard Pivot Plates - Dimensions |   |

| <b>PROPRIETARY:</b> THIS IS PROPRIETARY INF |
|---------------------------------------------|
| BE REFERENCED OR DISTRIBUTED WI             |
| AUTHORIZATION OF SPORTWORKS                 |

| Standard Pivot Plates - Dimensions |                  |       |   |    | 4 |
|------------------------------------|------------------|-------|---|----|---|
| SIZE C2B                           | NO DRAWING SCALE | SHEET | 1 | OF | 2 |