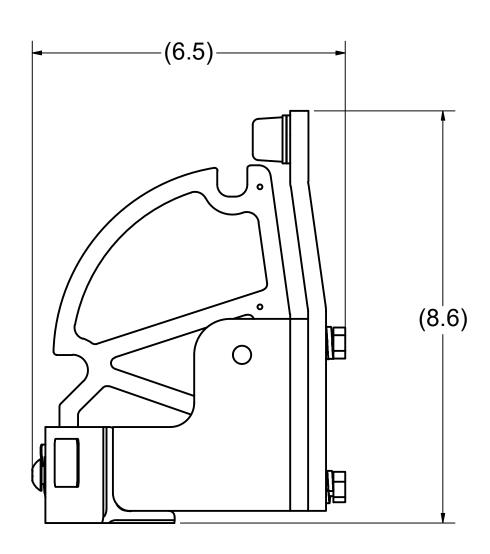

## **100517 FAMILY**

1. APPRX. WEIGHT: 16 LBS

15540 Woodinville-Redmond Rd. NE, Bldg A-200 Woodinville, WA 98072, PH: 425-483-7000, FX: 425-488-9001

<u>PROPRIETARY:</u> THIS IS PROPRIETARY INFORMATION AND IS NOT TO BE REFERENCED OR DISTRIBUTED WITHOUT PRIOR WRITTEN AUTHORIZATION OF SPORTWORKS NORTHWEST, INC.

TITLE

Standard Pivot Plates - Dimensions

DWG NO.

Standard Pivot Plates - Dimensions

SIZE C2B | NO DRAWING SCALE | SHEET 2 OF 2

REV