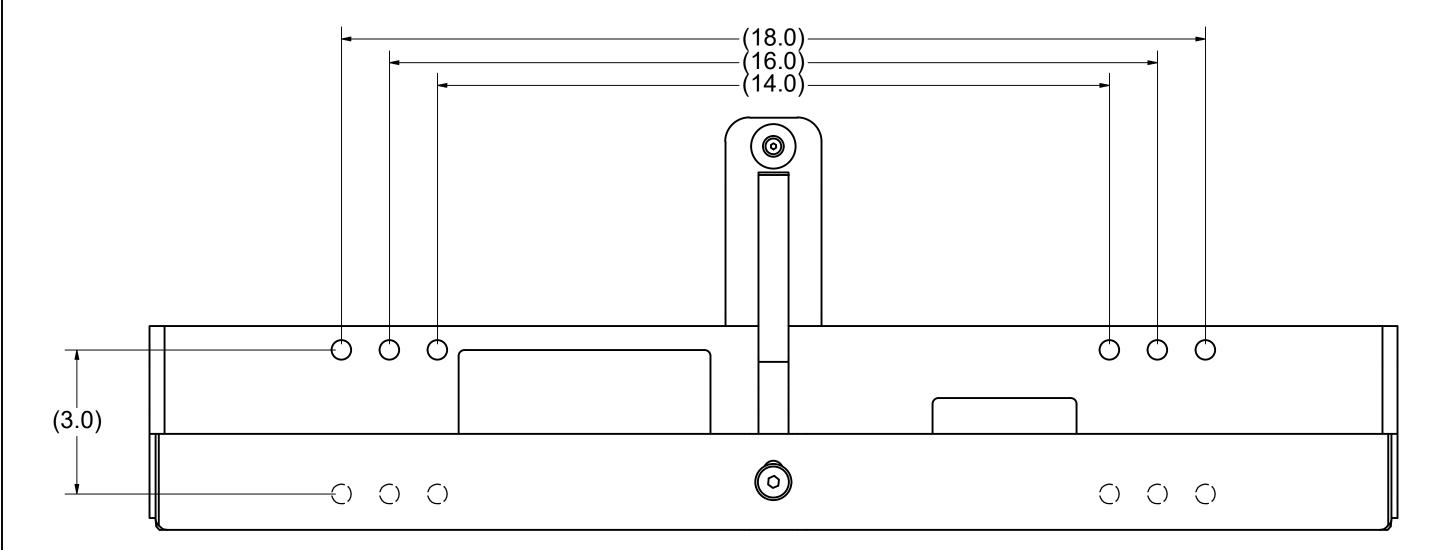

## **100530 FAMILY**

12/30/2020 GMC JMS

DATE

BY CHK

## **NOTES**

REV

- 1. APPRX. WEIGHT: 19 LBS
- 2. SEE NEXT PAGE FOR NARROW PROFILE (NP) FAMILY DIMENSIONS

INITIAL RELEASE

DESCRIPTION

| Sportworks Northwest, Inc.                             | TITLE |
|--------------------------------------------------------|-------|
| 15540 Woodinville-Redmond Rd. NE, Bldg A-200           |       |
| Woodinvillo WA 00070 DU, 405 400 7000 EV, 405 400 0004 |       |