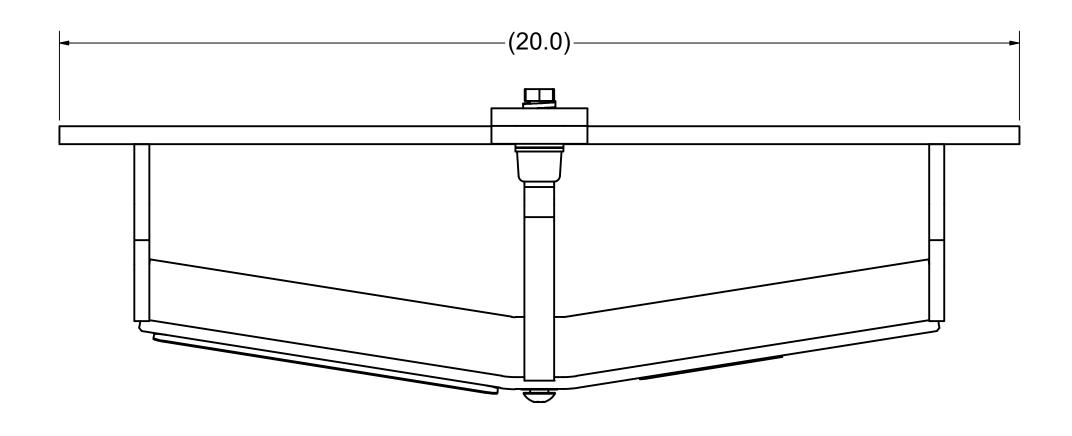

## **100517 FAMILY**

1. APPRX. WEIGHT: 16 LBS

15540 Woodinville-Redmond Rd. NE, Bldg A-200 Woodinville, WA 98072, PH: 425-483-7000, FX: 425-488-9001

<u>PROPRIETARY:</u> THIS IS PROPRIETARY INFORMATION AND IS NOT TO BE REFERENCED OR DISTRIBUTED WITHOUT PRIOR WRITTEN AUTHORIZATION OF SPORTWORKS NORTHWEST, INC.