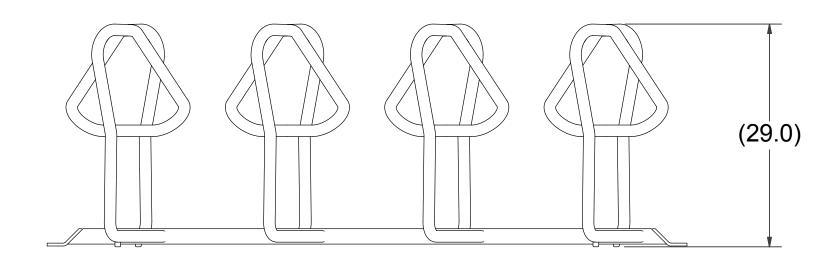

APPROXIMATE WEIGHT: 150 LB

Sportworks Northwest Inc. | 15540 Wood Red Rd NE, Bldg A-200 | Woodinville, WA 98072 | www.sportworks.com
Contact: Tel: 425-483-7000 | Fax: 425-488-9001 | salesandsupport@sportworks.com
All dimensions in inches. All dimensions and specifications nominal. Specifications are subject to change without notice. Copyright © 2011 Sportworks Northwest, Inc. All rights reserved.