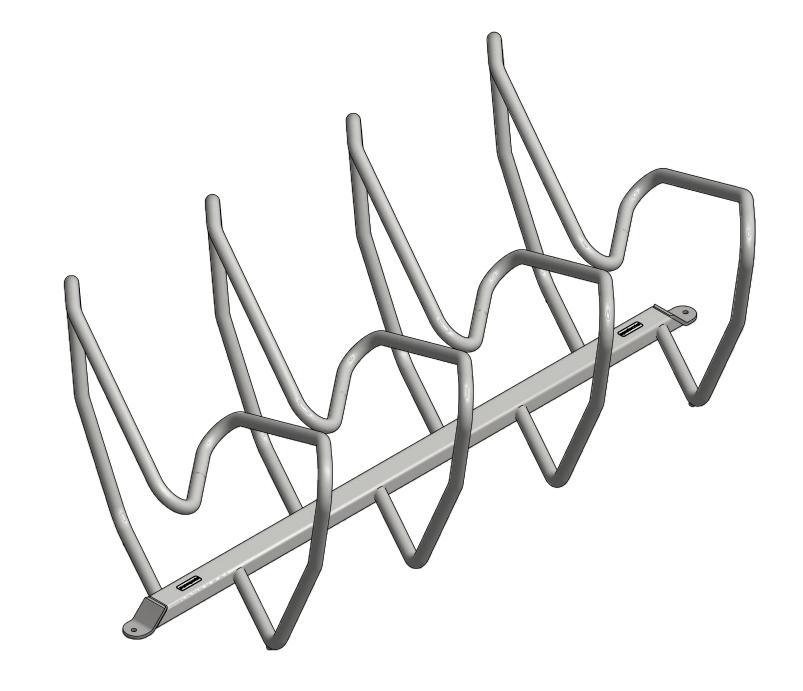

APPROXIMATE WEIGHT: 150 LB

Sportworks Northwest Inc. | 15540 Wood Red Rd NE, Bldg A-200 | Woodinville, WA 98072 | www.sportworks.com
Contact: Tel: 425-483-7000 | Fax: 425-488-9001 | salesandsupport@sportworks.com
All dimensions in inches. All dimensions and specifications nominal. Specifications are subject to change without notice. Copyright © 2011 Sportworks Northwest, Inc. All rights reserved.