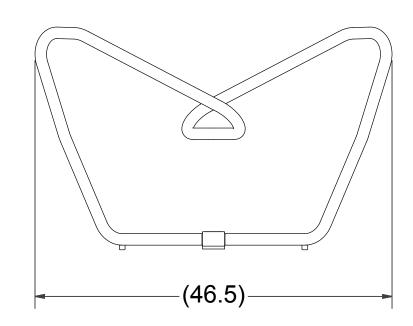

APPROXIMATE WEIGHT: 150 LB

Sportworks Northwest Inc. | 15540 Wood Red Rd NE, Bldg A-200 | Woodinville, WA 98072 | www.sportworks.com
Contact: Tel: 425-483-7000 | Fax: 425-488-9001 | salesandsupport@sportworks.com
All dimensions in inches. All dimensions and specifications nominal. Specifications are subject to change without notice. Copyright © 2011 Sportworks Northwest, Inc. All rights reserved.