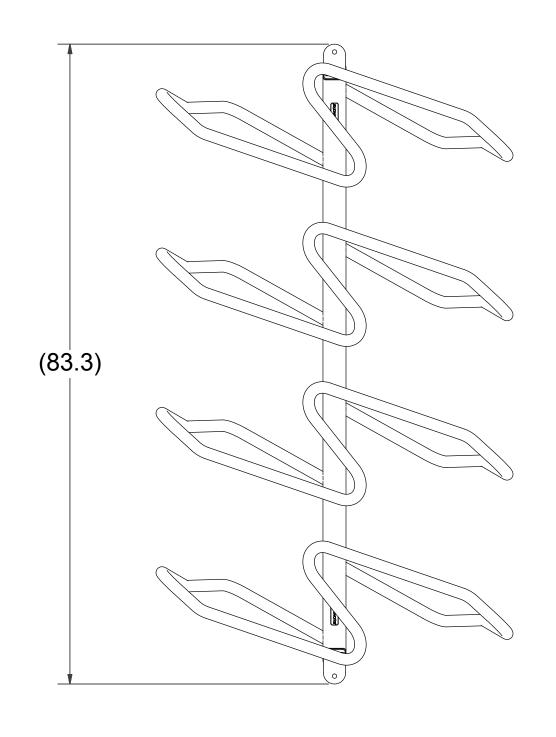

APPROXIMATE WEIGHT: 150 LB

Sportworks Northwest Inc. | 15540 Wood Red Rd NE, Bldg A-200 | Woodinville, WA 98072 | www.sportworks.com
Contact: Tel: 425-483-7000 | Fax: 425-488-9001 | salesandsupport@sportworks.com
All dimensions in inches. All dimensions and specifications nominal. Specifications are subject to change without notice. Copyright © 2011 Sportworks Northwest, Inc. All rights reserved.