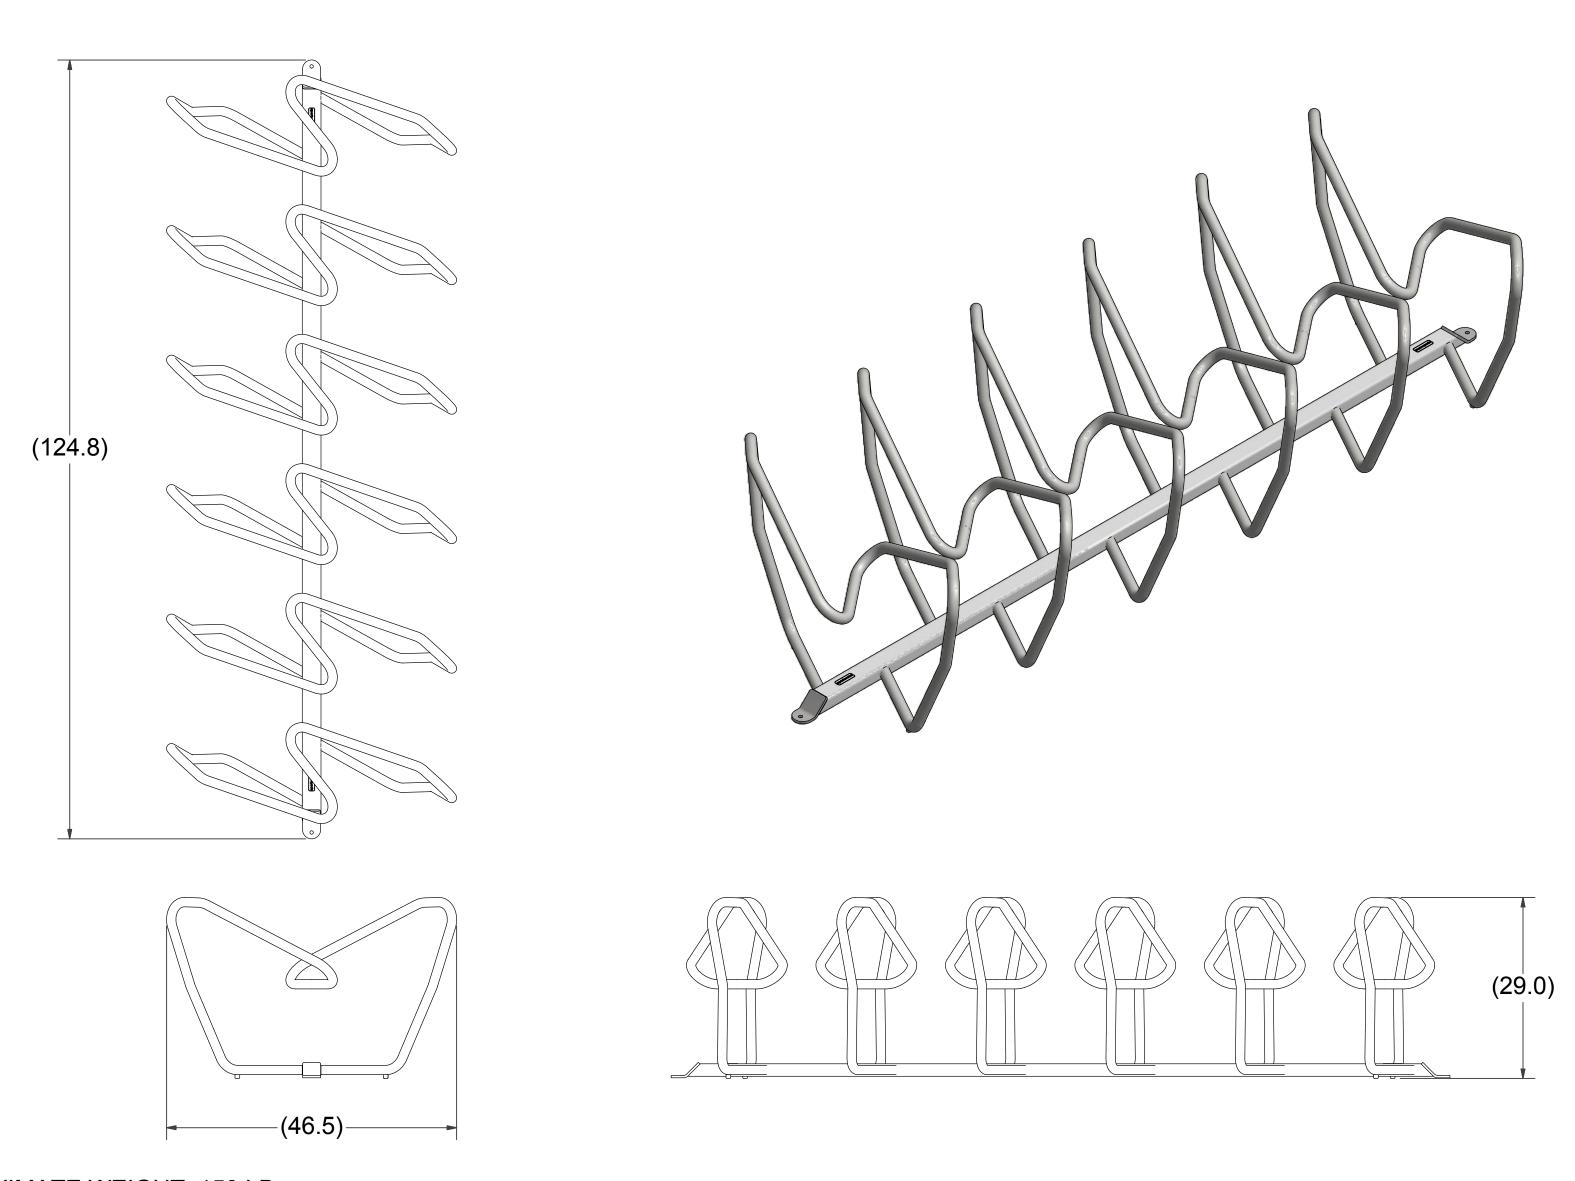

APPROXIMATE WEIGHT: 150 LB

Sportworks Northwest Inc. | 15540 Wood Red Rd NE, Bldg A-200 | Woodinville, WA 98072 | www.sportworks.com
Contact: Tel: 425-483-7000 | Fax: 425-488-9001 | salesandsupport@sportworks.com
All dimensions in inches. All dimensions and specifications nominal. Specifications are subject to change without notice. Copyright © 2011 Sportworks Northwest, Inc. All rights reserved.