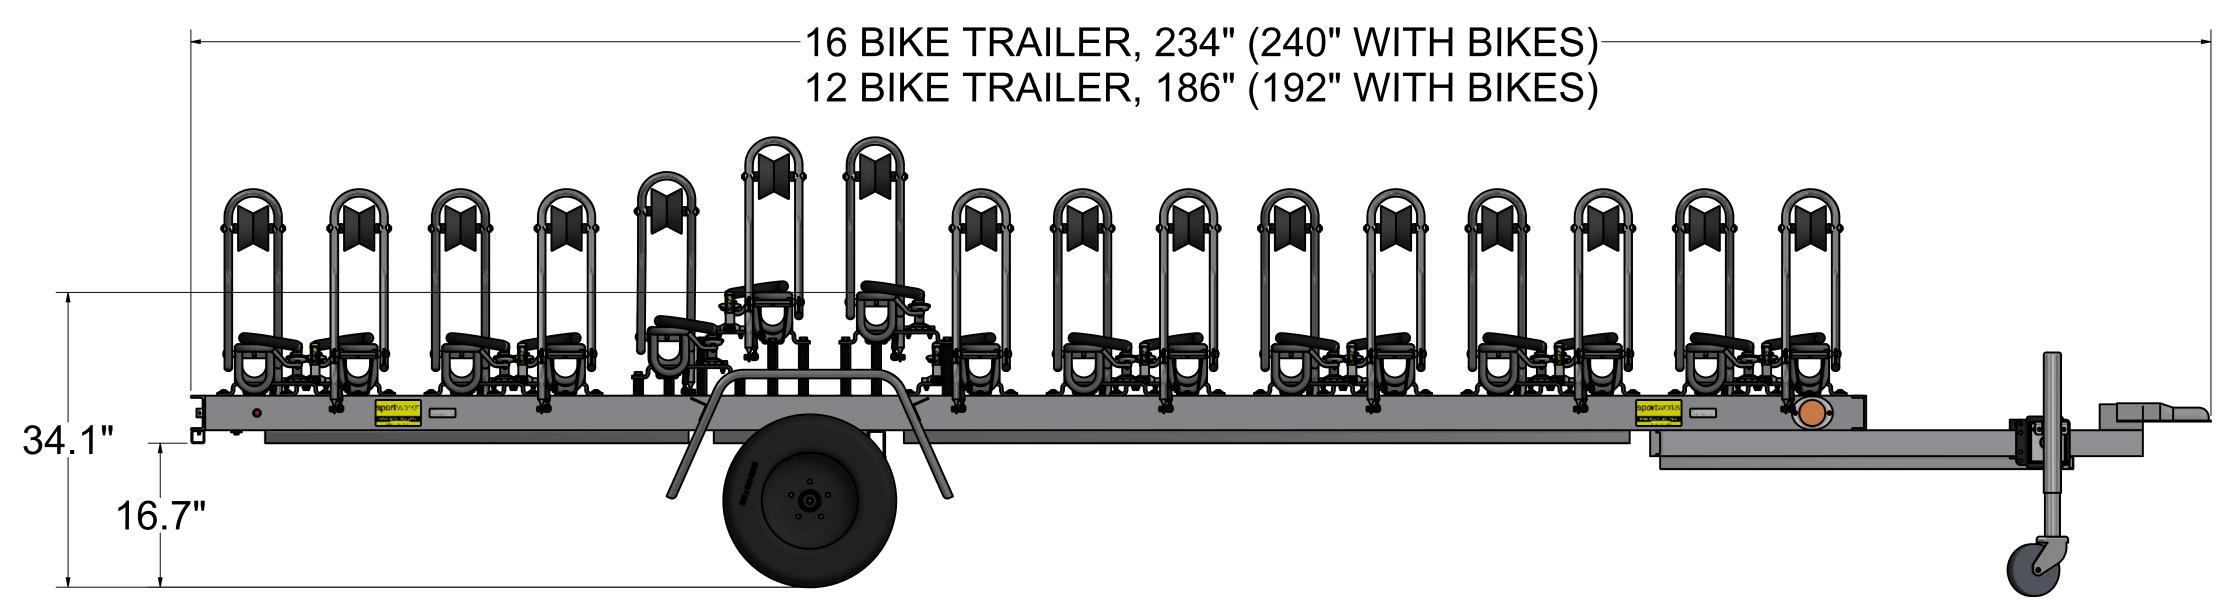

## **NOTES**

- 1. 16 BIKE RACK SHOWN
- 2. 16 BIKE TRAILER WEIGHT APPROXIMATELY 700 LB, GROSS VEHICLE WEIGHT = 2,000 LB
- 3. 12 BIKE TRAILER WEIGHT APPROXIMATELY 500 LB, GROSS VEHICLE WEIGHT = 2,000 LB

12 BIKE AND 16 BIKE TRAILER DIMENSIONS

DWG NO.

100470 AND 100608 DIMENSIONS

SIZE C2B | NO DRAWING SCALE | SHEET 1 OF 1