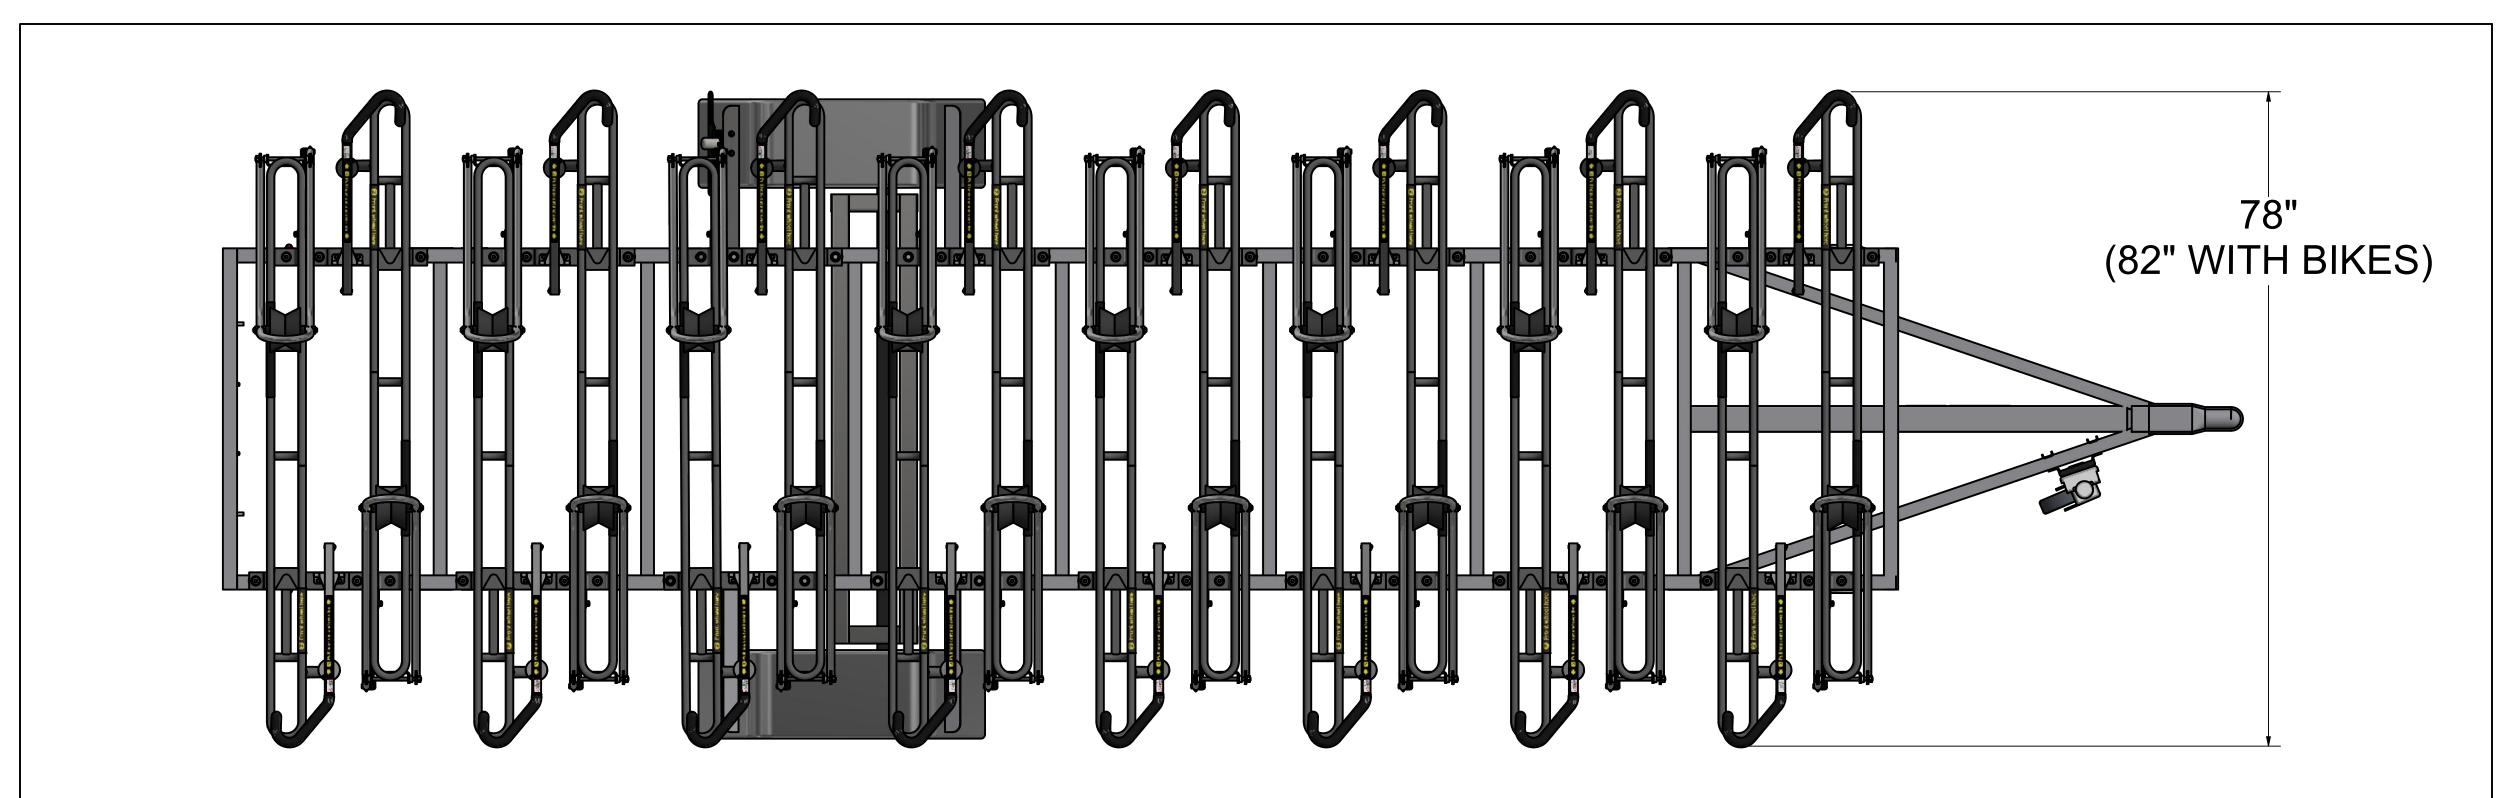

## **NOTES**

- 1. 16 BIKE RACK SHOWN
- 2. 16 BIKE TRAILER WEIGHT APPROXIMATELY 700 LB, GROSS VEHICLE WEIGHT = 2,000 LB
- 3. 12 BIKE TRAILER WEIGHT APPROXIMATELY 500 LB, GROSS VEHICLE WEIGHT = 2,000 LB

12 BIKE AND 16 BIKE TRAILER DIMENSIONS

DWG NO.

100470 AND 100608 DIMENSIONS

SIZE C2B | NO DRAWING SCALE | SHEET 1 OF 1