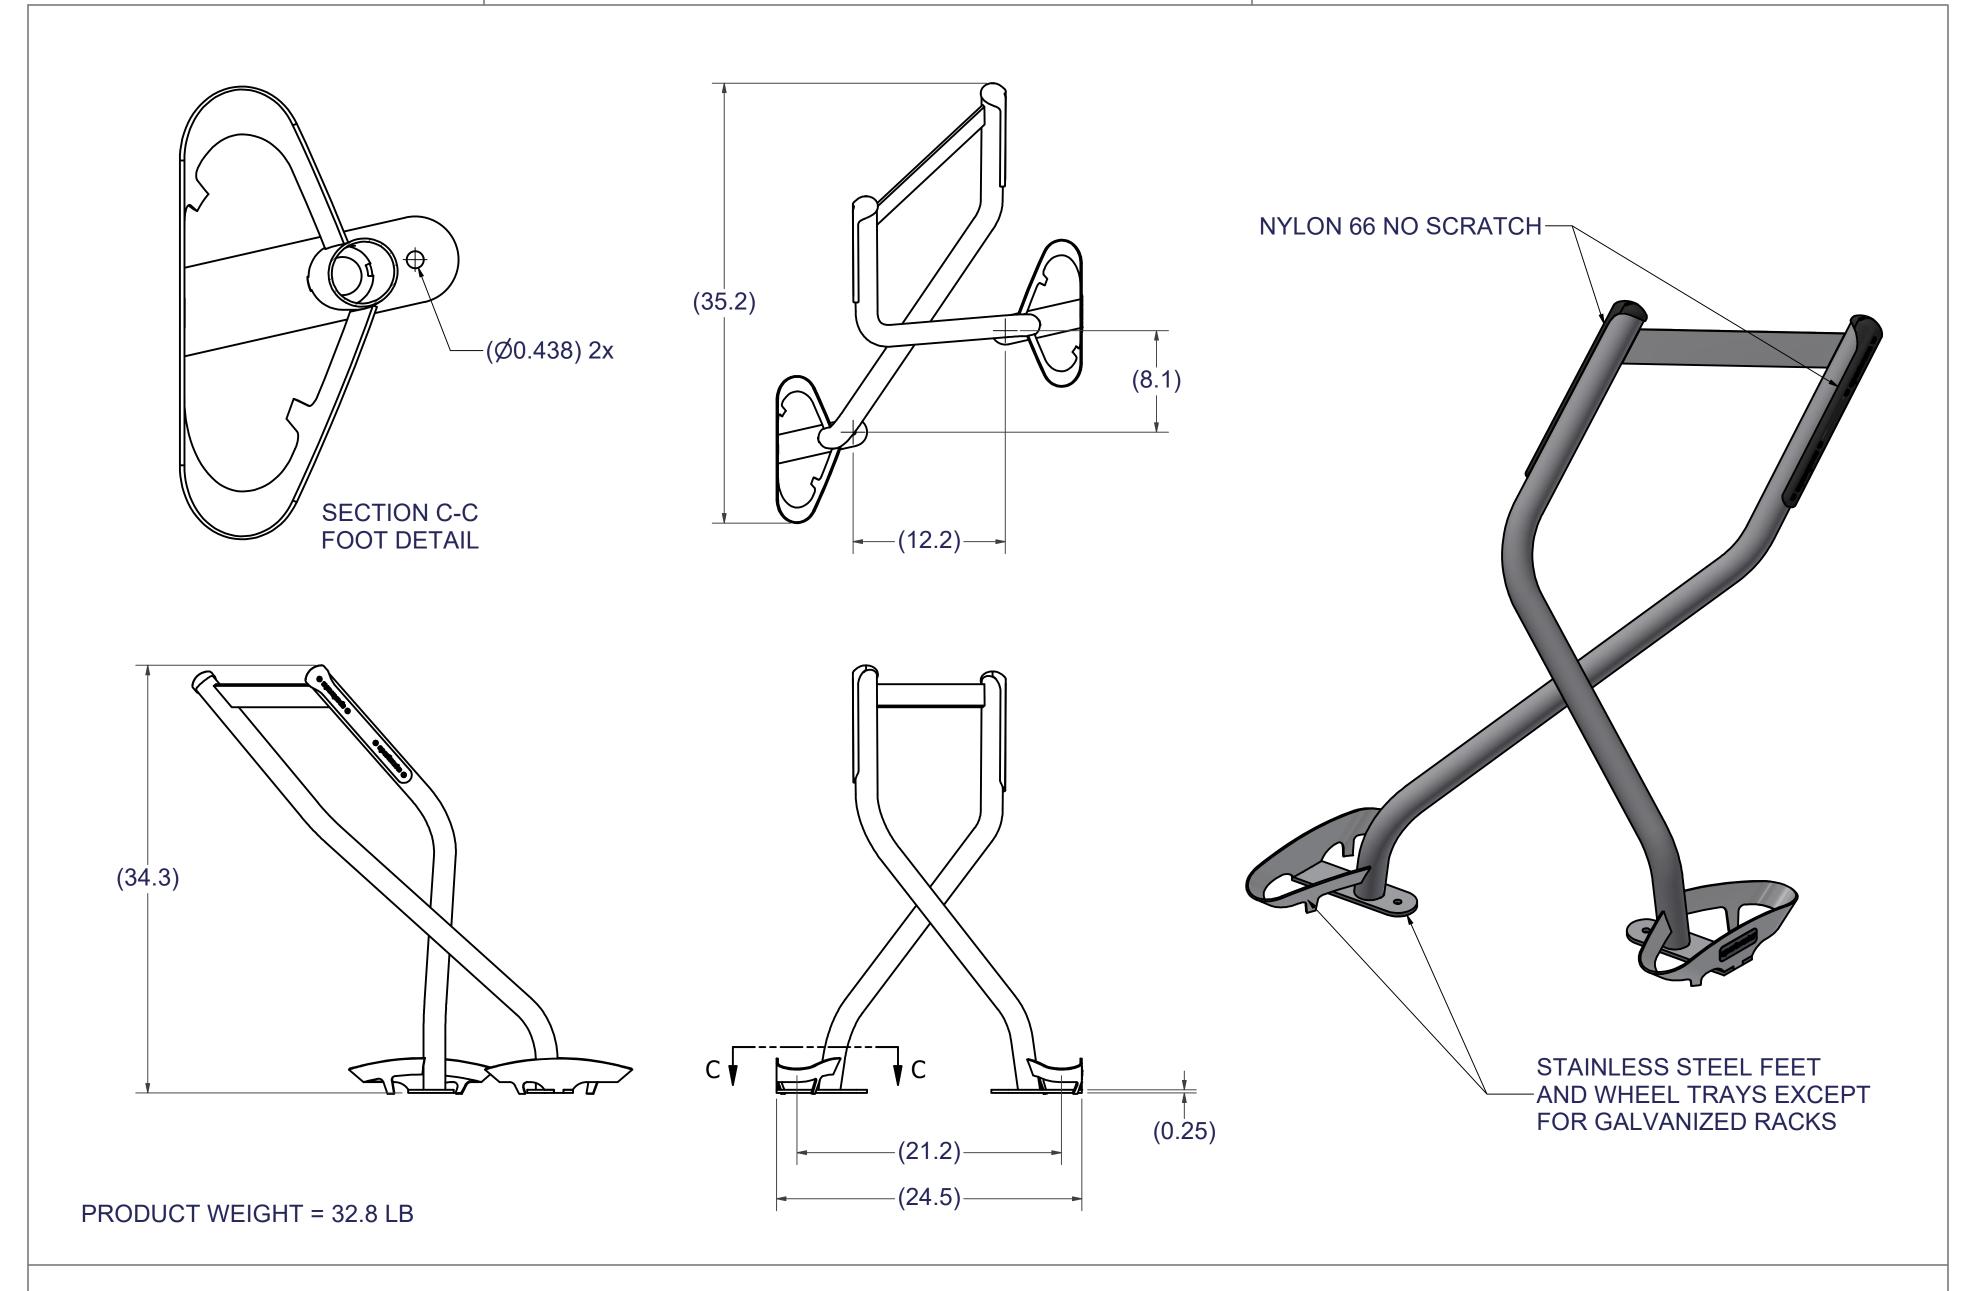

Sportworks Northwest Inc. | 15540 Wood Red Rd NE, Bldg A-200 | Woodinville, WA 98072 | www.sportworks.com
Contact: Tel: 425-483-7000 | Fax: 425-488-9001 | salesandsupport@sportworks.com
All dimensions in inches. All dimensions and specifications nominal. Specifications are subject to change without notice. Copyright © 2019 Sportworks Northwest, Inc. All rights reserved.





Sportworks Northwest Inc. | 15540 Wood Red Rd NE, Bldg A-200 | Woodinville, WA 98072 | www.sportworks.com
Contact: Tel: 425-483-7000 | Fax: 425-488-9001 | salesandsupport@sportworks.com
All dimensions in inches. All dimensions and specifications nominal. Specifications are subject to change without notice. Copyright © 2019 Sportworks Northwest, Inc. All rights reserved.