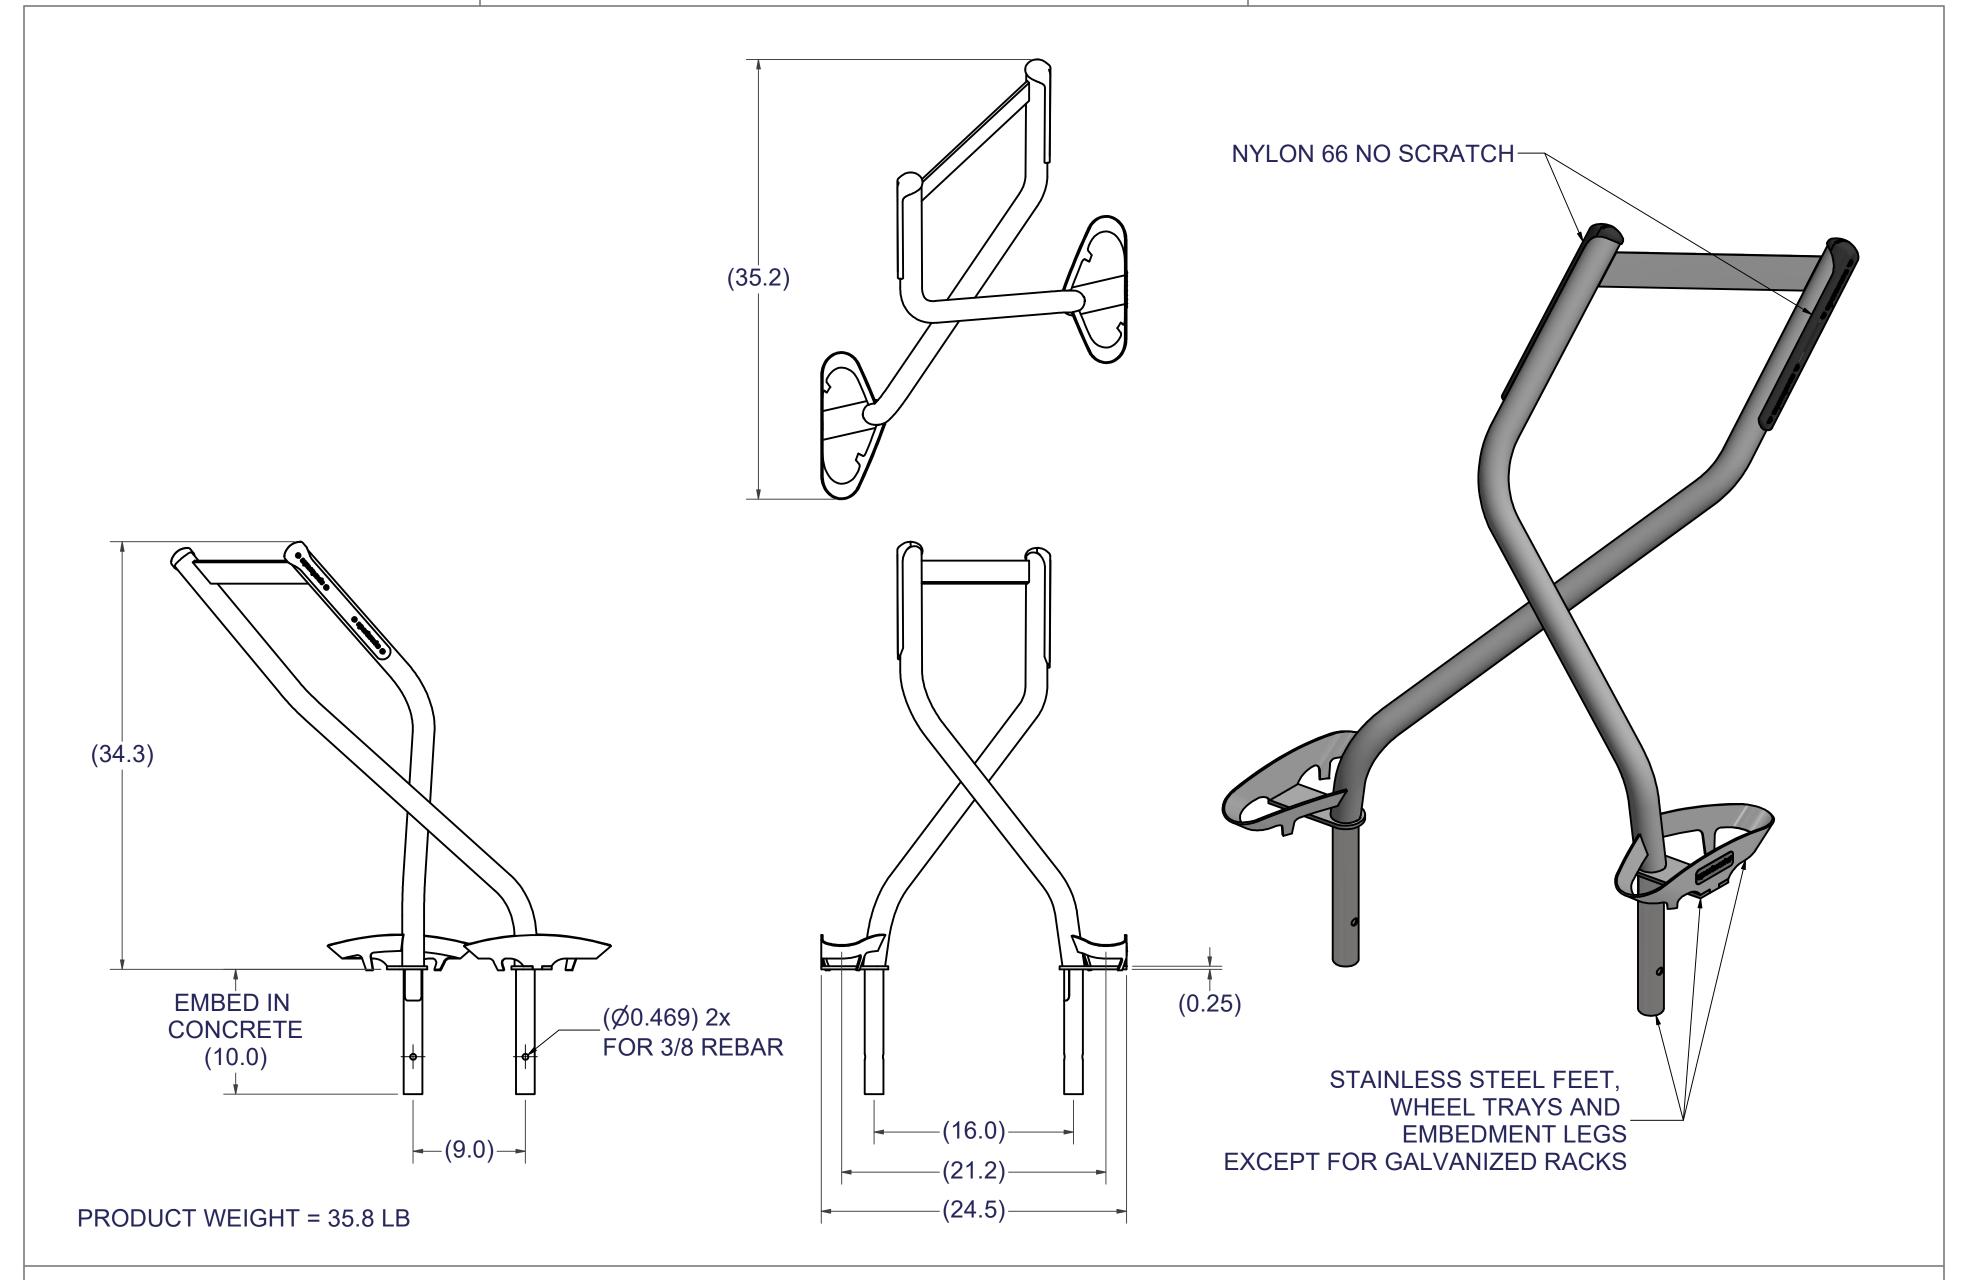

Sportworks Northwest Inc. | 15540 Wood Red Rd NE, Bldg A-200 | Woodinville, WA 98072 | www.sportworks.com
Contact: Tel: 425-483-7000 | Fax: 425-488-9001 | salesandsupport@sportworks.com
All dimensions in inches. All dimensions and specifications nominal. Specifications are subject to change without notice. Copyright © 2019 Sportworks Northwest, Inc. All rights reserved.





Sportworks Northwest Inc. | 15540 Wood Red Rd NE, Bldg A-200 | Woodinville, WA 98072 | www.sportworks.com
Contact: Tel: 425-483-7000 | Fax: 425-488-9001 | salesandsupport@sportworks.com
All dimensions in inches. All dimensions and specifications nominal. Specifications are subject to change without notice. Copyright © 2019 Sportworks Northwest, Inc. All rights reserved.