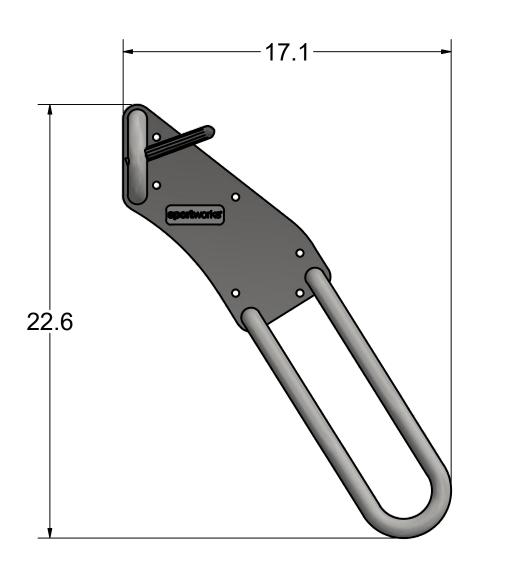

Angled Hook Dimensions

SIZE C2B | NO DRAWING SCALE | SHEET 1 OF 1

9/13/2019 GMC GMC **DATE BY CHK** INITIAL RELEASE **DESCRIPTION** REV