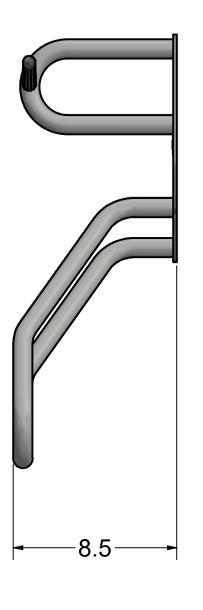

Angled Hook Dimensions

SIZE C2B | NO DRAWING SCALE | SHEET 1 OF 1

9/13/2019 GMC GMC **DATE BY CHK** INITIAL RELEASE **DESCRIPTION** REV