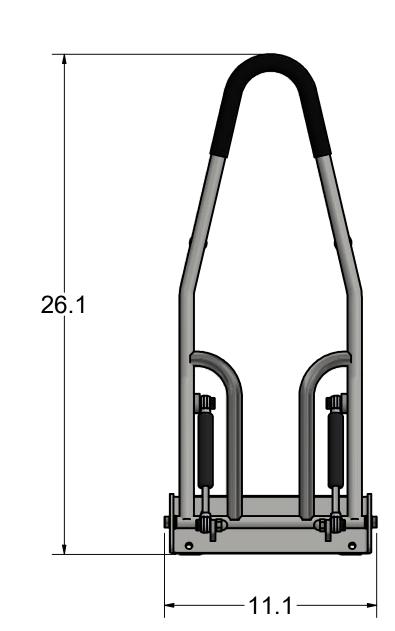

Angled Hook Dimensions

SIZE C2B | NO DRAWING SCALE | SHEET 1 OF 1

9/13/2019 GMC GMC **DATE BY CHK** INITIAL RELEASE **DESCRIPTION** REV