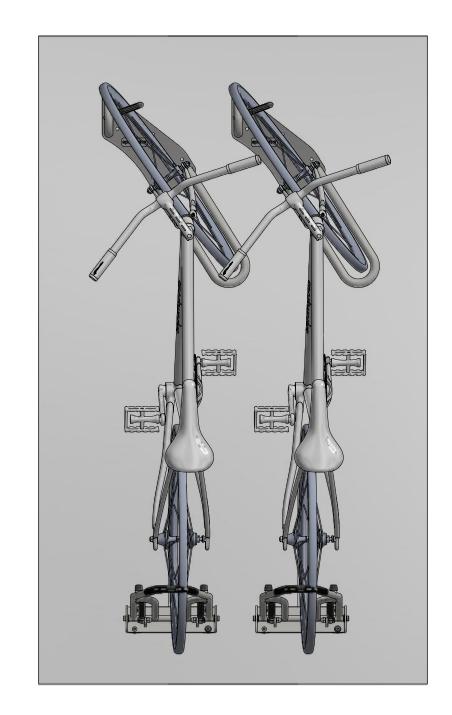

#### **NOTES**

- 1. THE ANGLED HOOK BIKE RACK CAN BE USED ON ITS OWN. IT CAN ALSO BE PAIRED WITH A SWINGLOCK REAR WHEEL RACK (SHOWN) OR OTHER REAR WHEEL RETENTION OPTION FOR DECREASED BIKE SWAY AND INCREASED STABILITY.
- 2. LEFT-LEANING ANGLED HOOK SHOWN, RIGHT-LEANING VERSION ALSO AVAILABLE.
- 3. SEE LAST PAGE FOR BICYCLE GEOMETRY USED IN THESE LAYOUTS.

# **ANGLED HOOK BIKE RACK**

Envelope and spacing details