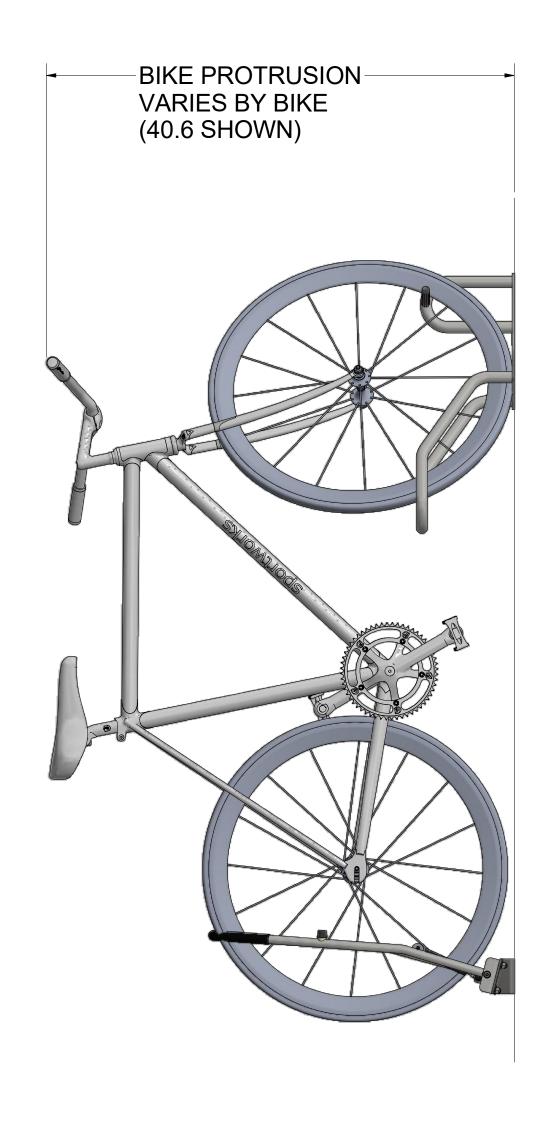

#### **NOTES**

- 1. THE ANGLED HOOK BIKE RACK CAN BE USED ON ITS OWN. IT CAN ALSO BE PAIRED WITH A SWINGLOCK REAR WHEEL RACK (SHOWN) OR OTHER REAR WHEEL RETENTION OPTION FOR DECREASED BIKE SWAY AND INCREASED STABILITY.
- 2. LEFT-LEANING ANGLED HOOK SHOWN, RIGHT-LEANING VERSION ALSO AVAILABLE.
- 3. SEE LAST PAGE FOR BICYCLE GEOMETRY USED IN THESE LAYOUTS.

| Sportworks | Northwest, Inc. |
|------------|-----------------|
|            |                 |

15540 Woodinville-Redmond Rd. NE, Bldg A-200 Woodinville, WA 98072, PH: 425-483-7000, FX: 425-488-9001

PROPRIETARY: THIS IS PROPRIETARY INFORMATION AND IS NOT TO BE REFERENCED OR DISTRIBUTED WITHOUT PRIOR WRITTEN AUTHORIZATION OF SPORTWORKS NORTHWEST, INC.

|  | Angled Hook Generic Layout |
|--|----------------------------|

DWG NO.

An