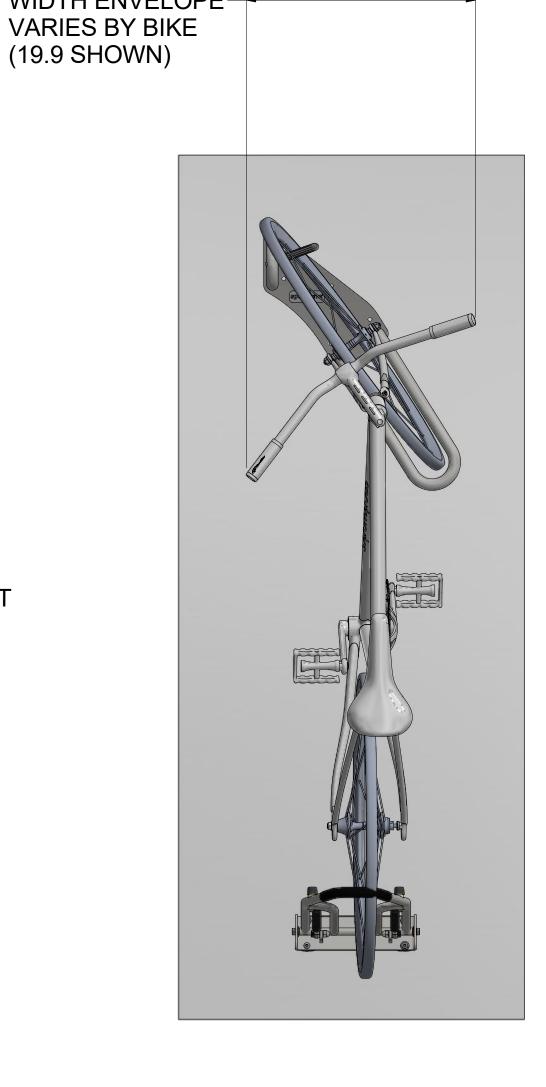

#### **NOTES**

- 1. THE ANGLED HOOK BIKE RACK CAN BE USED ON ITS OWN. IT CAN ALSO BE PAIRED WITH A SWINGLOCK REAR WHEEL RACK (SHOWN) OR OTHER REAR WHEEL RETENTION OPTION FOR DECREASED BIKE SWAY AND INCREASED STABILITY.
- 2. LEFT-LEANING ANGLED HOOK SHOWN, RIGHT-LEANING VERSION ALSO AVAILABLE.
- 3. SEE LAST PAGE FOR BICYCLE GEOMETRY USED IN THESE LAYOUTS.

| Sportworks | Northwest, Inc. |
|------------|-----------------|
|            |                 |

15540 Woodinville-Redmond Rd. NE, Bldg A-200 Woodinville, WA 98072, PH: 425-483-7000, FX: 425-488-9001

PROPRIETARY: THIS IS PROPRIETARY INFORMATION AND IS NOT TO BE REFERENCED OR DISTRIBUTED WITHOUT PRIOR WRITTEN AUTHORIZATION OF SPORTWORKS NORTHWEST, INC.

|  | Angled Hook Generic Layout |
|--|----------------------------|

DWG NO.