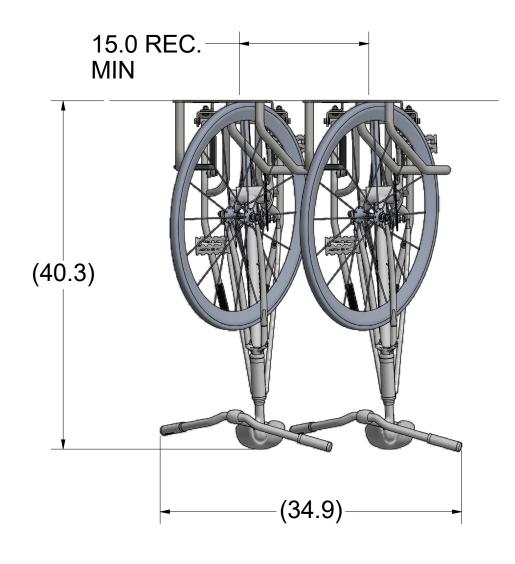

#### **NOTES**

- 1. THE ANGLED HOOK BIKE RACK CAN BE USED ON ITS OWN. IT CAN ALSO BE PAIRED WITH A SWINGLOCK REAR WHEEL RACK (SHOWN) OR OTHER REAR WHEEL RETENTION OPTION FOR DECREASED BIKE SWAY AND INCREASED STABILITY.
- 2. LEFT-LEANING ANGLED HOOK SHOWN, RIGHT-LEANING VERSION ALSO AVAILABLE.
- 3. SEE LAST PAGE FOR BICYCLE GEOMETRY USED IN THESE LAYOUTS.

# **ANGLED HOOK BIKE RACK**

Envelope and spacing details