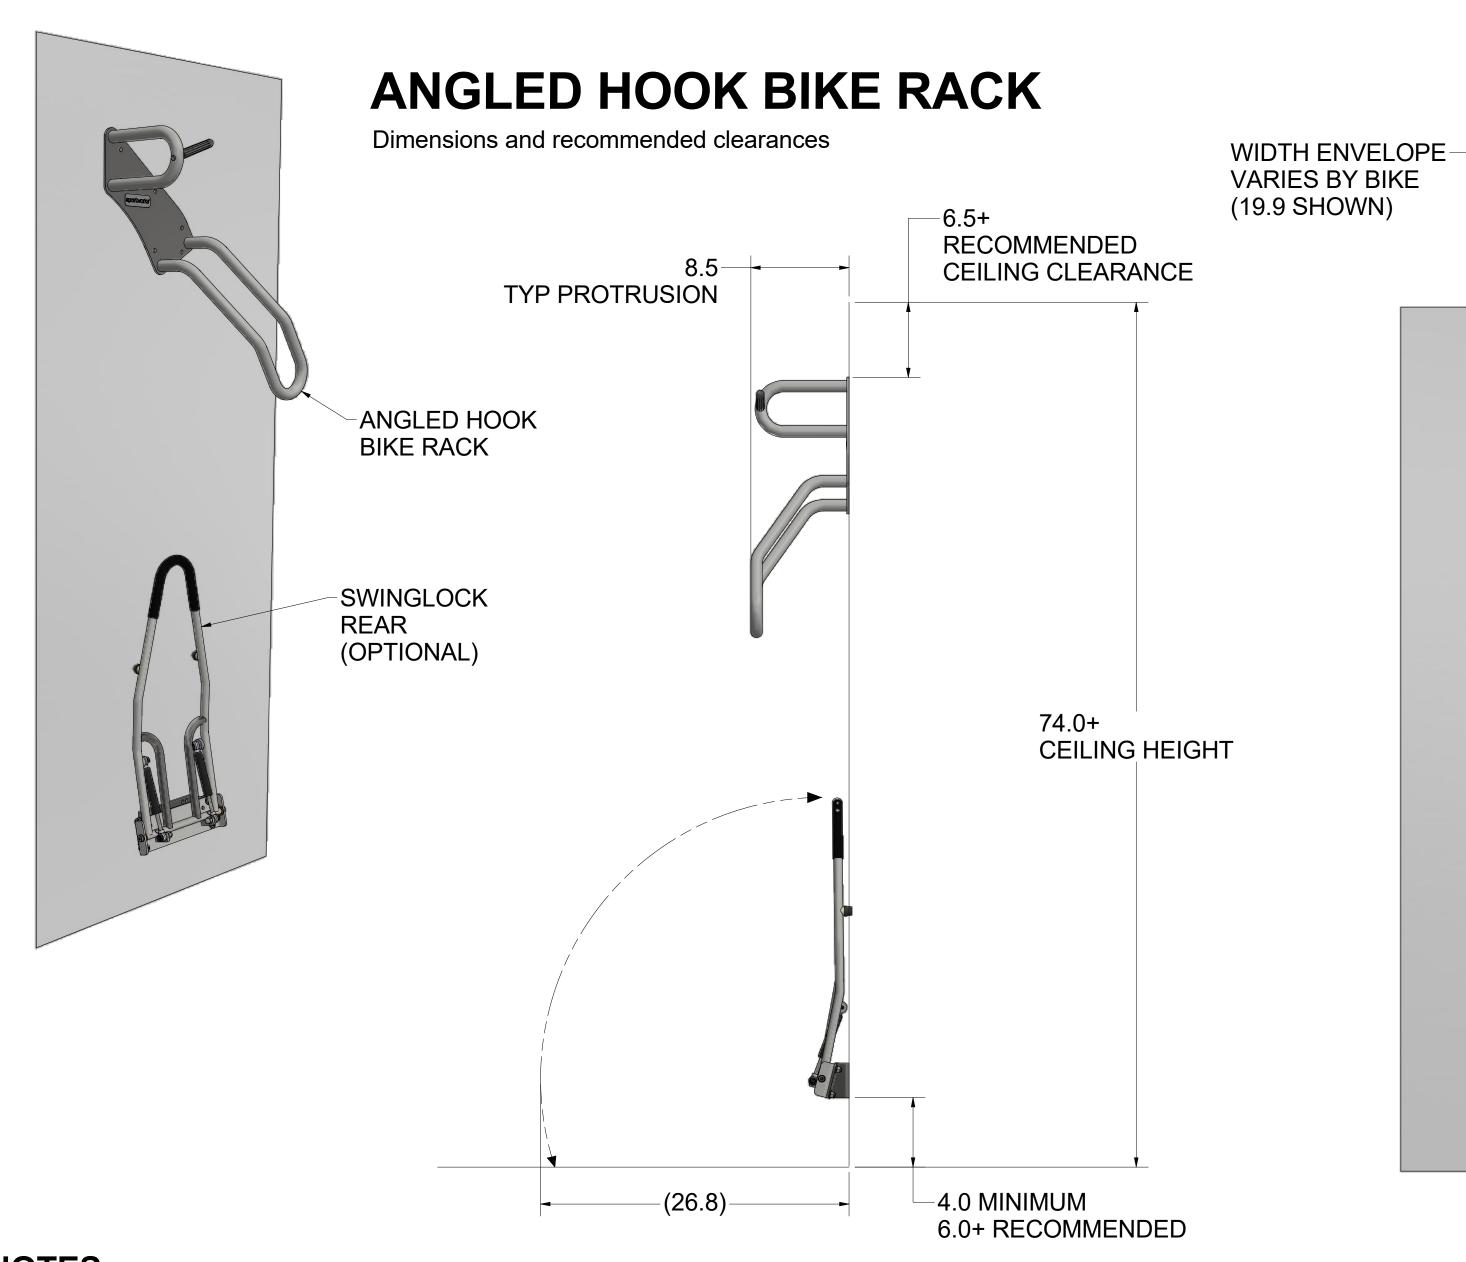

#### **NOTES**

- 1. THE ANGLED HOOK BIKE RACK CAN BE USED ON ITS OWN. IT CAN ALSO BE PAIRED WITH A SWINGLOCK REAR WHEEL RACK (SHOWN) OR OTHER REAR WHEEL RETENTION OPTION FOR DECREASED BIKE SWAY AND INCREASED STABILITY.
- 2. LEFT-LEANING ANGLED HOOK SHOWN, RIGHT-LEANING VERSION ALSO AVAILABLE.
- 3. SEE LAST PAGE FOR BICYCLE GEOMETRY USED IN THESE LAYOUTS.

# **ANGLED HOOK BIKE RACK**

Envelope and spacing details