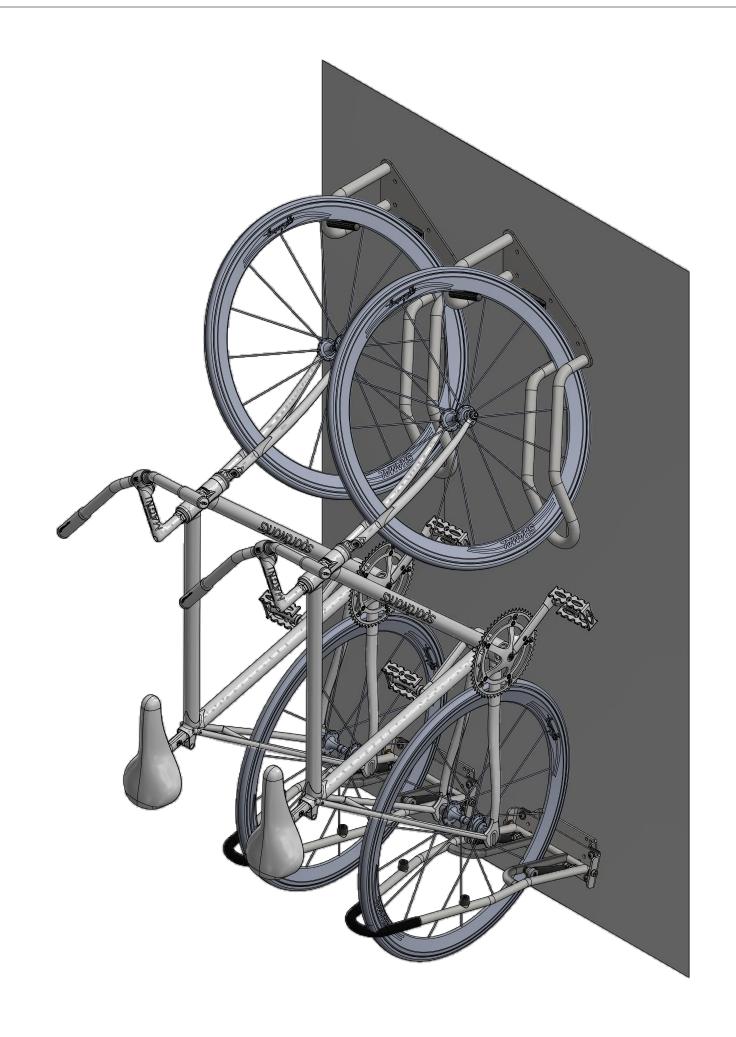

#### **NOTES**

- 1. THE ANGLED HOOK BIKE RACK CAN BE USED ON ITS OWN. IT CAN ALSO BE PAIRED WITH A SWINGLOCK REAR WHEEL RACK (SHOWN) OR OTHER REAR WHEEL RETENTION OPTION FOR DECREASED BIKE SWAY AND INCREASED STABILITY.
- 2. LEFT-LEANING ANGLED HOOK SHOWN, RIGHT-LEANING VERSION ALSO AVAILABLE.
- 3. SEE LAST PAGE FOR BICYCLE GEOMETRY USED IN THESE LAYOUTS.

| Sportworks | Northwest, Inc. |
|------------|-----------------|
|            |                 |

15540 Woodinville-Redmond Rd. NE, Bldg A-200 Woodinville, WA 98072, PH: 425-483-7000, FX: 425-488-9001

# **ANGLED HOOK BIKE RACK**

Envelope and spacing details