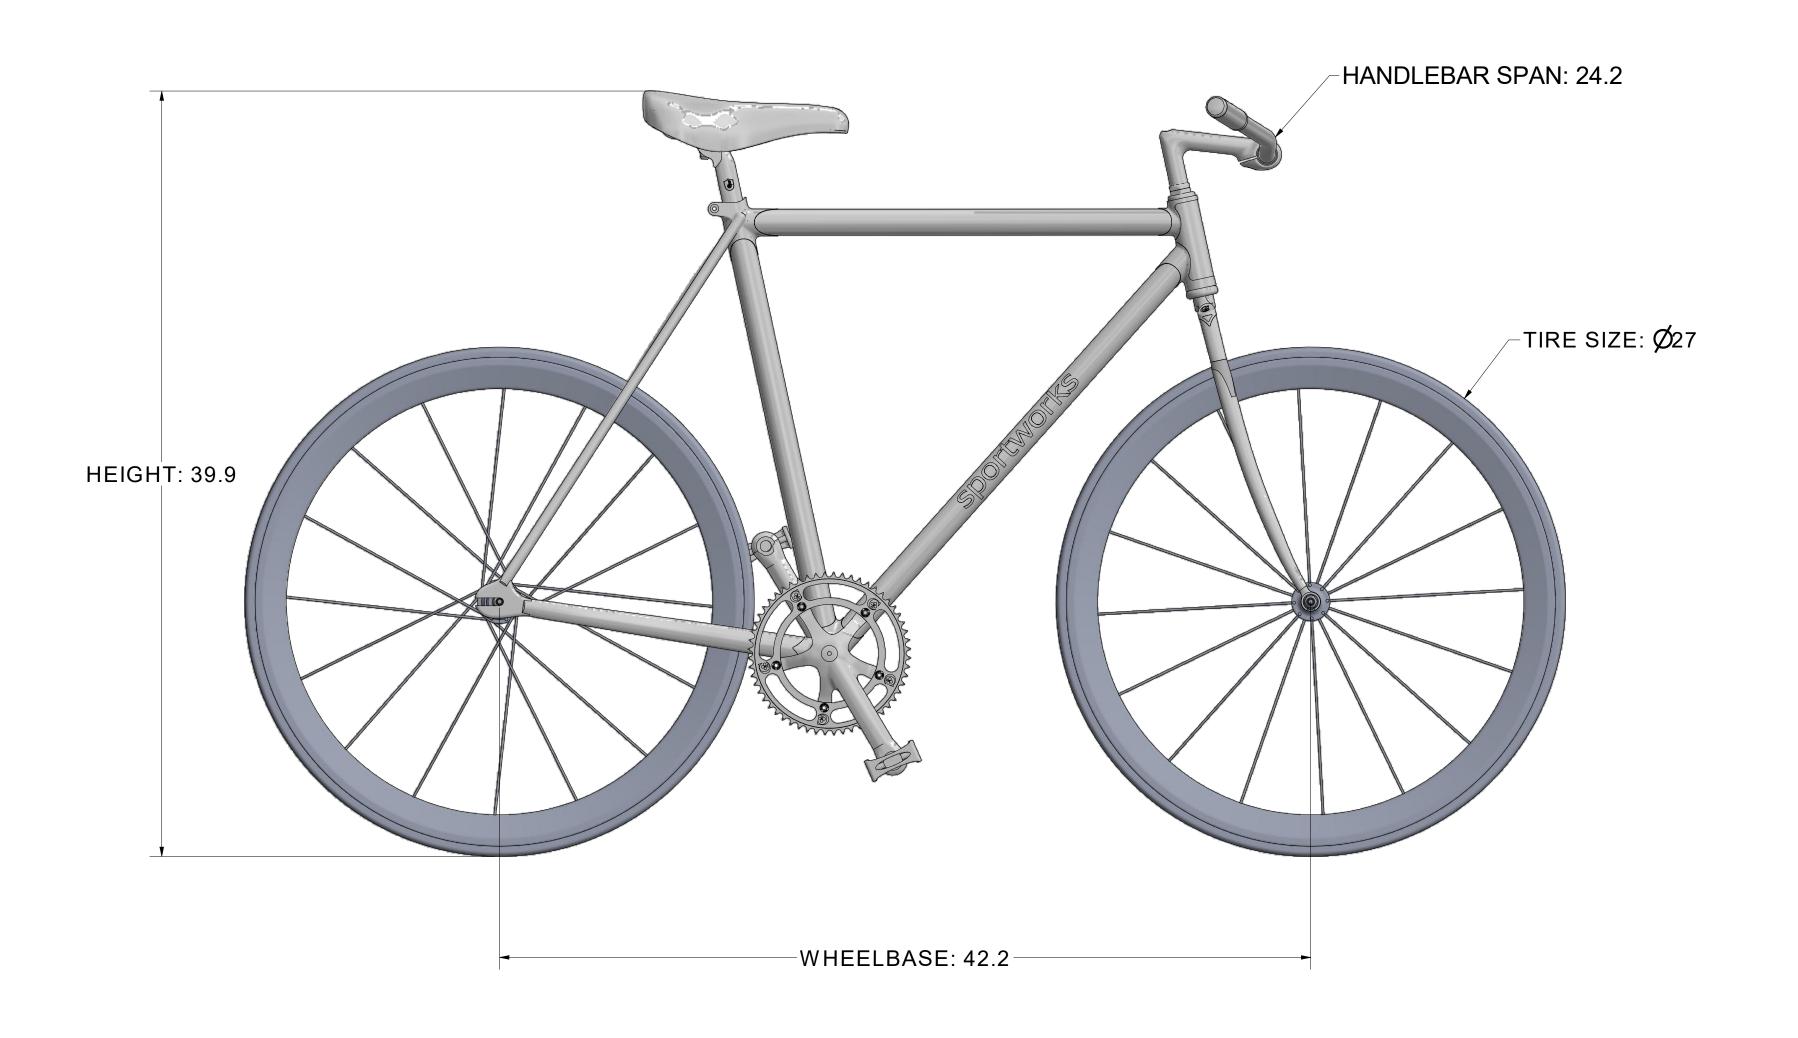

IETARY INFORMATION AND IS NOT TO BE REFERENCED OR DISTRIBUTED WITHOUT PRIOR WRITTEN AUTHORIZATION OF SPORTWORKS NORTHWEST, INC.

|  | Angled Hook Generic Layout |
|--|----------------------------|

DWG NO.

Angled Hook Generic Layout A SIZE C2B | NO DRAWING SCALE | SHEET 1 OF 3

**INITIAL RELEASE** 12/11/2018 GMC JMS **REV DESCRIPTION** BY CHK DATE



# **ANGLED HOOK BIKE RACK**

Envelope and spacing details







### **Sportworks Northwest, Inc.**

15540 Woodinville-Redmond Rd. NE, Bldg A-200

PROPRIETARY: THIS IS PROPRIETARY INFORMATION AND IS NOT TO BE REFERENCED OR DISTRIBUTED WITHOUT PRIOR WRITTEN AUTHORIZATION OF SPORTWORKS NORTHWEST, INC.

DWG NO.

AND DRAIMING SOME A

SIZE C2B NO DRAIMING SOME THE STATE OF TH

Angled Hook Generic Layout

# **BIKE GEOMETRY USED IN THESE LAYOUTS**



## **Sportworks Northwest, Inc.**

15540 Woodinville-Redmond Rd. NE, Bldg A-200

PROPRIETARY: THIS IS PROPRIETARY INFORMATION AND IS NOT TO BE REFERENCED OR DISTRIBUTED WITHOUT PRIOR WRITTEN AUTHORIZATION OF SPORTWORKS NORTHWEST, INC.

DWG NO.

AND DRAIMING SCALE TO SEE SIZE C2B NO DRAIMING SCALE TO SEE SIZE C2B.

Angled Hook Generic Layout