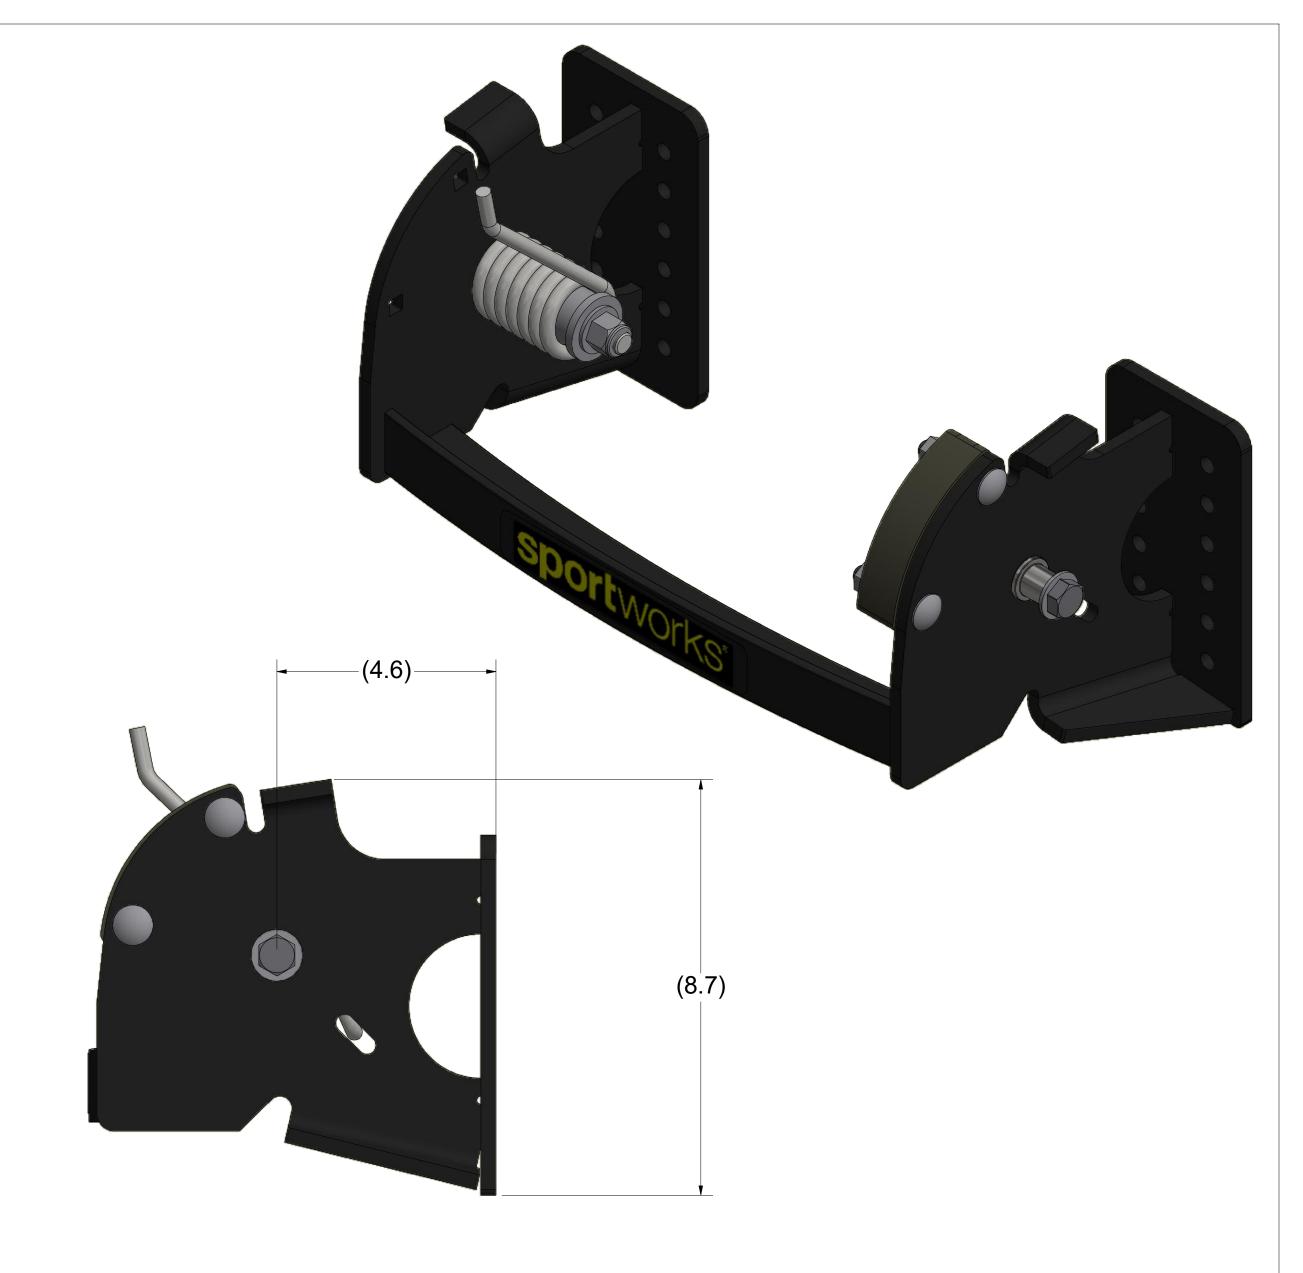

## **NOTES**

- 1. APPROXIMATE WEIGHT: 19.9 LBS
- 2. STANDARD APEX 3 PIVOT PLATE SHOWN

15540 Woodinville-Redmond Rd. NE, Bldg A-200

Woodinville, WA 98072, PH: 425-483-7000, FX: 425-488-9001

PROPRIETARY: THIS IS PROPRIETARY INFORMATION AND IS NOT TO BE REFERENCED OR DISTRIBUTED WITHOUT PRIOR WRITTEN AUTHORIZATION OF SPORTWORKS NORTHWEST, INC.

TITLE

Apex Pivot Plate Dimensions

DWG NO.

SIZE C2B | NO DRAWING SCALE | SHEET 1 OF 1