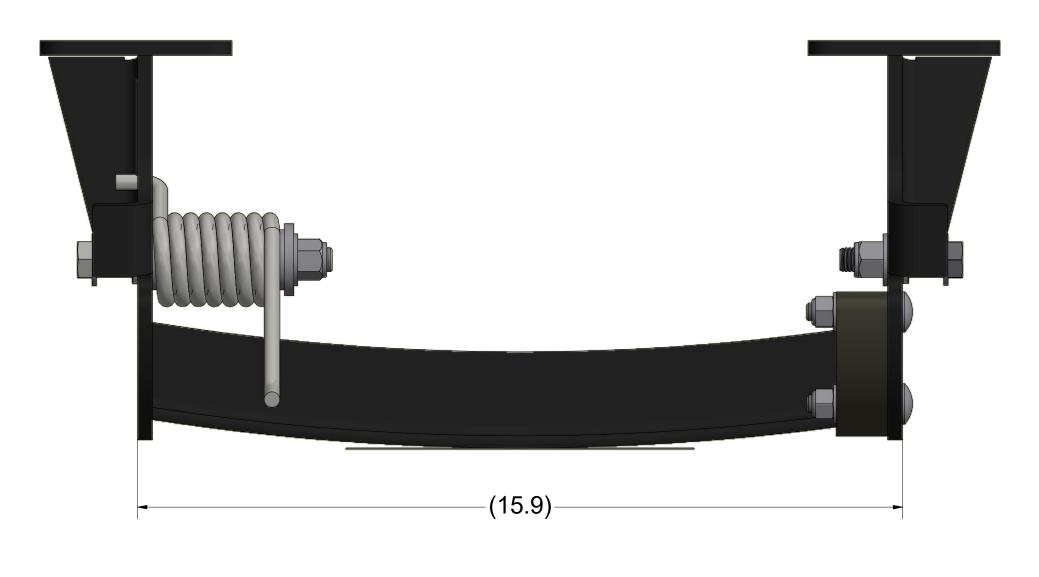

## **NOTES**

- 1. APPROXIMATE WEIGHT: 19.9 LBS
- 2. STANDARD APEX 3 PIVOT PLATE SHOWN

15540 Woodinville-Redmond Rd. NE, Bldg A-200

Woodinville, WA 98072, PH: 425-483-7000, FX: 425-488-9001

PROPRIETARY: THIS IS PROPRIETARY INFORMATION AND IS NOT TO BE REFERENCED OR DISTRIBUTED WITHOUT PRIOR WRITTEN AUTHORIZATION OF SPORTWORKS NORTHWEST, INC.

TITLE

Apex Pivot Plate Dimensions

DWG NO.

SIZE C2B | NO DRAWING SCALE | SHEET 1 OF 1