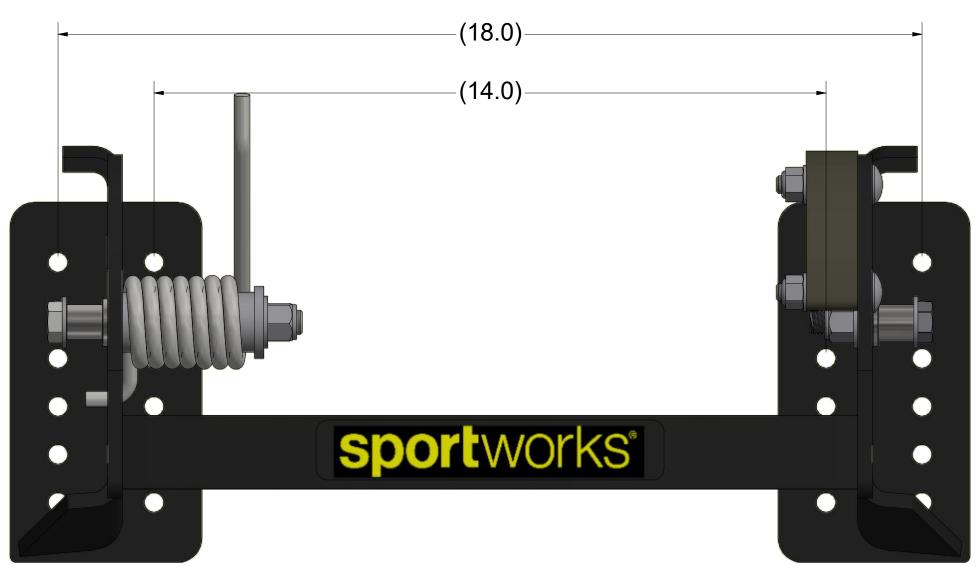

## **NOTES**

- 1. APPROXIMATE WEIGHT: 19.9 LBS
- 2. STANDARD APEX 3 PIVOT PLATE SHOWN

15540 Woodinville-Redmond Rd. NE, Bldg A-200

Woodinville, WA 98072, PH: 425-483-7000, FX: 425-488-9001

PROPRIETARY: THIS IS PROPRIETARY INFORMATION AND IS NOT TO BE REFERENCED OR DISTRIBUTED WITHOUT PRIOR WRITTEN AUTHORIZATION OF SPORTWORKS NORTHWEST, INC.

TITLE

Apex Pivot Plate Dimensions

DWG NO.

SIZE C2B | NO DRAWING SCALE | SHEET 1 OF 1