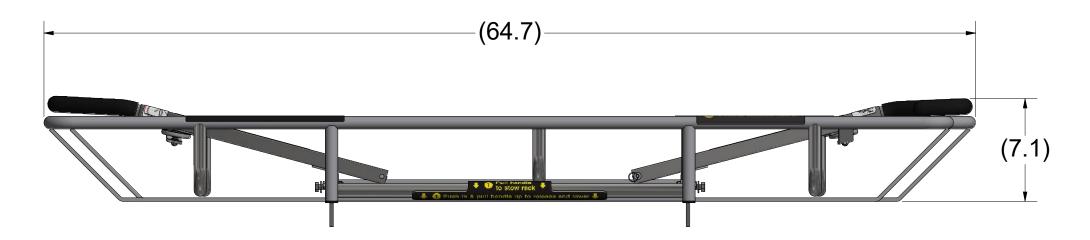

## **PRODUCT WEIGHT**

- STAINLESS STEEL DL2: 37.3 LBS
  STEEL DL2: 35.5 LBS

|     |                 |          |     |     | UNLESS OTHERWISE SPECIFIED<br>ASME Y14.5M - 1994 APPLIES.<br>ALL DIMENSIONS IN INCHES.<br>DECIMALS: .XX ±0.060 .XXX ±0.030<br>ANGULAR: X ±1.0° X.X ±0.50° |
|-----|-----------------|----------|-----|-----|-----------------------------------------------------------------------------------------------------------------------------------------------------------|
| Α   | INITIAL RELEASE | 4/2/2019 | GMC | GMC | MCH FINISH: 125RMS<br>BREAK ALL EDGES: .010025                                                                                                            |
| REV | DESCRIPTION     | DATE     | BY  | CHK | FILLET & CHAMFER: .030 MAX                                                                                                                                |