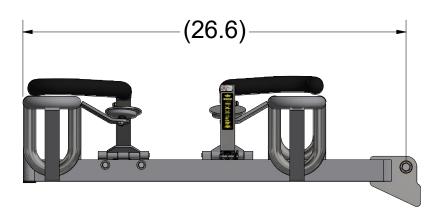

## **PRODUCT WEIGHT**

- STAINLESS STEEL DL2: 37.3 LBS
  STEEL DL2: 35.5 LBS

|     |                 |          |     |     | UNLESS OTHERWISE SPECIFIED<br>ASME Y14.5M - 1994 APPLIES.<br>ALL DIMENSIONS IN INCHES.<br>DECIMALS: .XX ±0.060 .XXX ±0.030<br>ANGULAR: X ±1.0° X.X ±0.50° |
|-----|-----------------|----------|-----|-----|-----------------------------------------------------------------------------------------------------------------------------------------------------------|
| Α   | INITIAL RELEASE | 4/2/2019 | GMC | GMC | MCH FINISH: 125RMS<br>BREAK ALL EDGES: .010025                                                                                                            |
| REV | DESCRIPTION     | DATE     | BY  | CHK | FILLET & CHAMFER: .030 MAX                                                                                                                                |