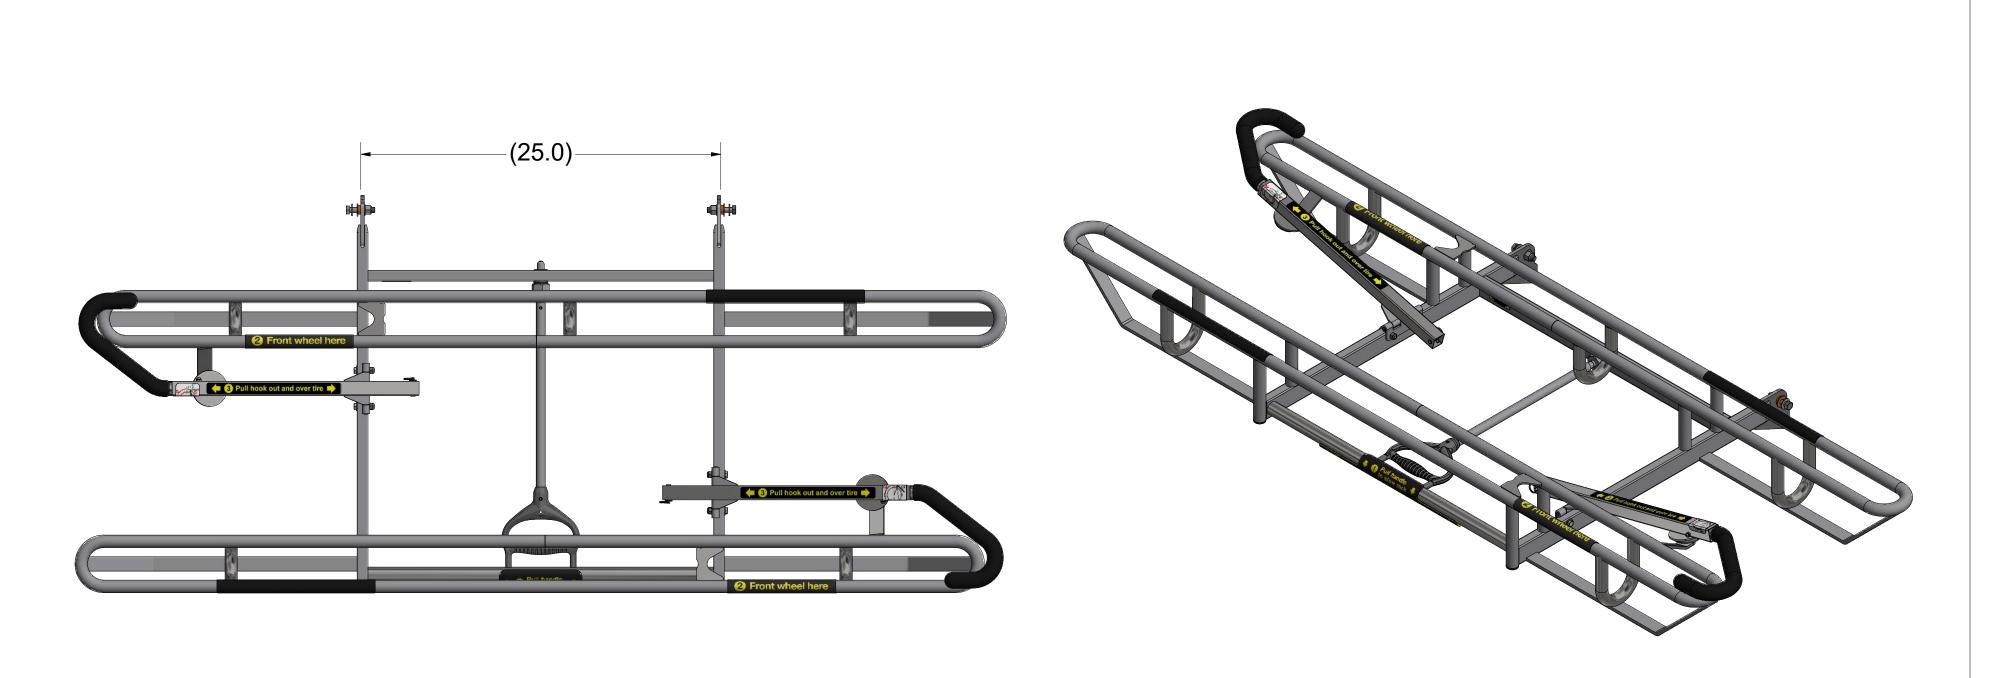

## **PRODUCT WEIGHT**

- STAINLESS STEEL DL2: 37.3 LBS
  STEEL DL2: 35.5 LBS

|     |                 |          |     |     | UNLESS OTHERWISE SPECIFIED<br>ASME Y14.5M - 1994 APPLIES.<br>ALL DIMENSIONS IN INCHES.<br>DECIMALS: .XX ±0.060 .XXX ±0.030<br>ANGULAR: X ±1.0° X.X ±0.50° |
|-----|-----------------|----------|-----|-----|-----------------------------------------------------------------------------------------------------------------------------------------------------------|
| Α   | INITIAL RELEASE | 4/2/2019 | GMC | GMC | MCH FINISH: 125RMS<br>BREAK ALL EDGES: .010025                                                                                                            |
| REV | DESCRIPTION     | DATE     | BY  | CHK | FILLET & CHAMFER: .030 MAX                                                                                                                                |