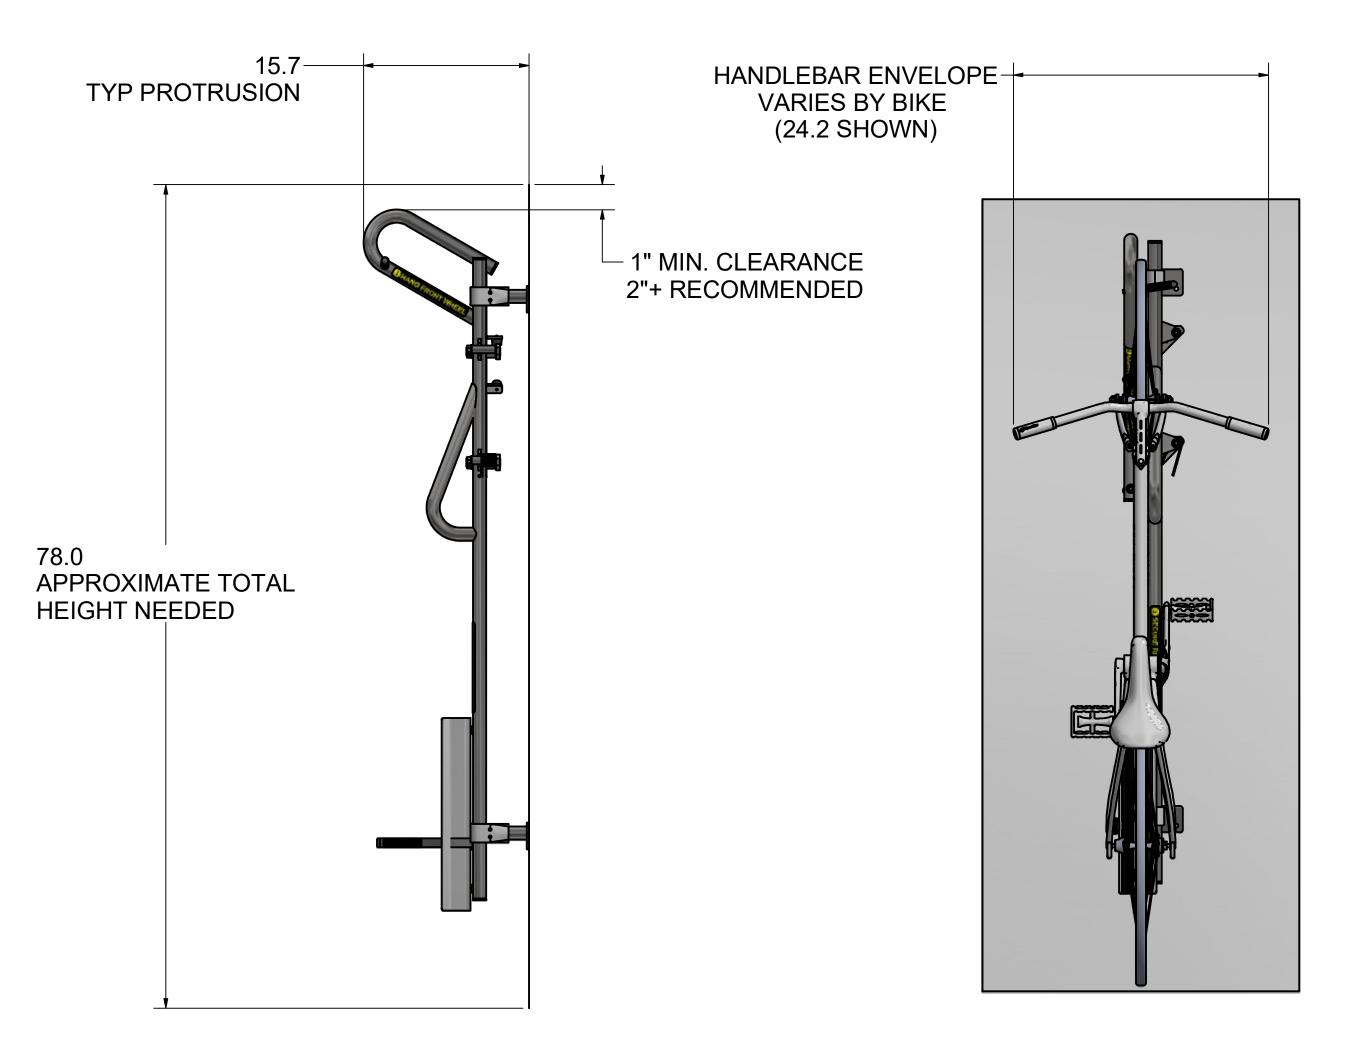

# **INTERLOCK BIKE RACK**

Dimensions and recommended clearances

### **NOTES**

1. SEE LAST PAGE FOR BICYCLE GEOMETRY USED IN THESE LAYOUTS

| Α   | INITIAL RELEASE | 12/10/2018 | GMC | JMS |
|-----|-----------------|------------|-----|-----|
| REV | DESCRIPTION     | DATE       | BY  | CHK |