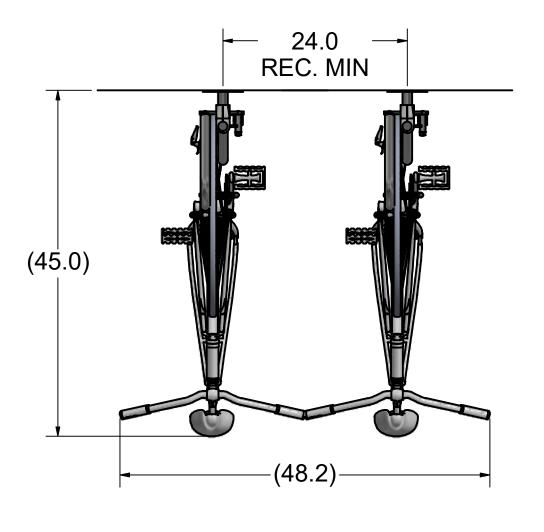

# INTERLOCK BIKE RACK

Envelope and spacing details when installed at different angles relative to the wall.

**MOUNTED 90°** 

**FROM WALL** 

**MOUNTED 60°** FROM WALL

**MOUNTED 45°** FROM WALL

### **NOTES**

1. VERTICAL STAGGER NOT RECOMMENDED DUE TO LOADING MOTION

**Sportworks Northwest, Inc.** 

15540 Woodinville-Redmond Rd. NE, Bldg A-200

Woodinville, WA 98072, PH: 425-483-7000, FX: 425-488-9001