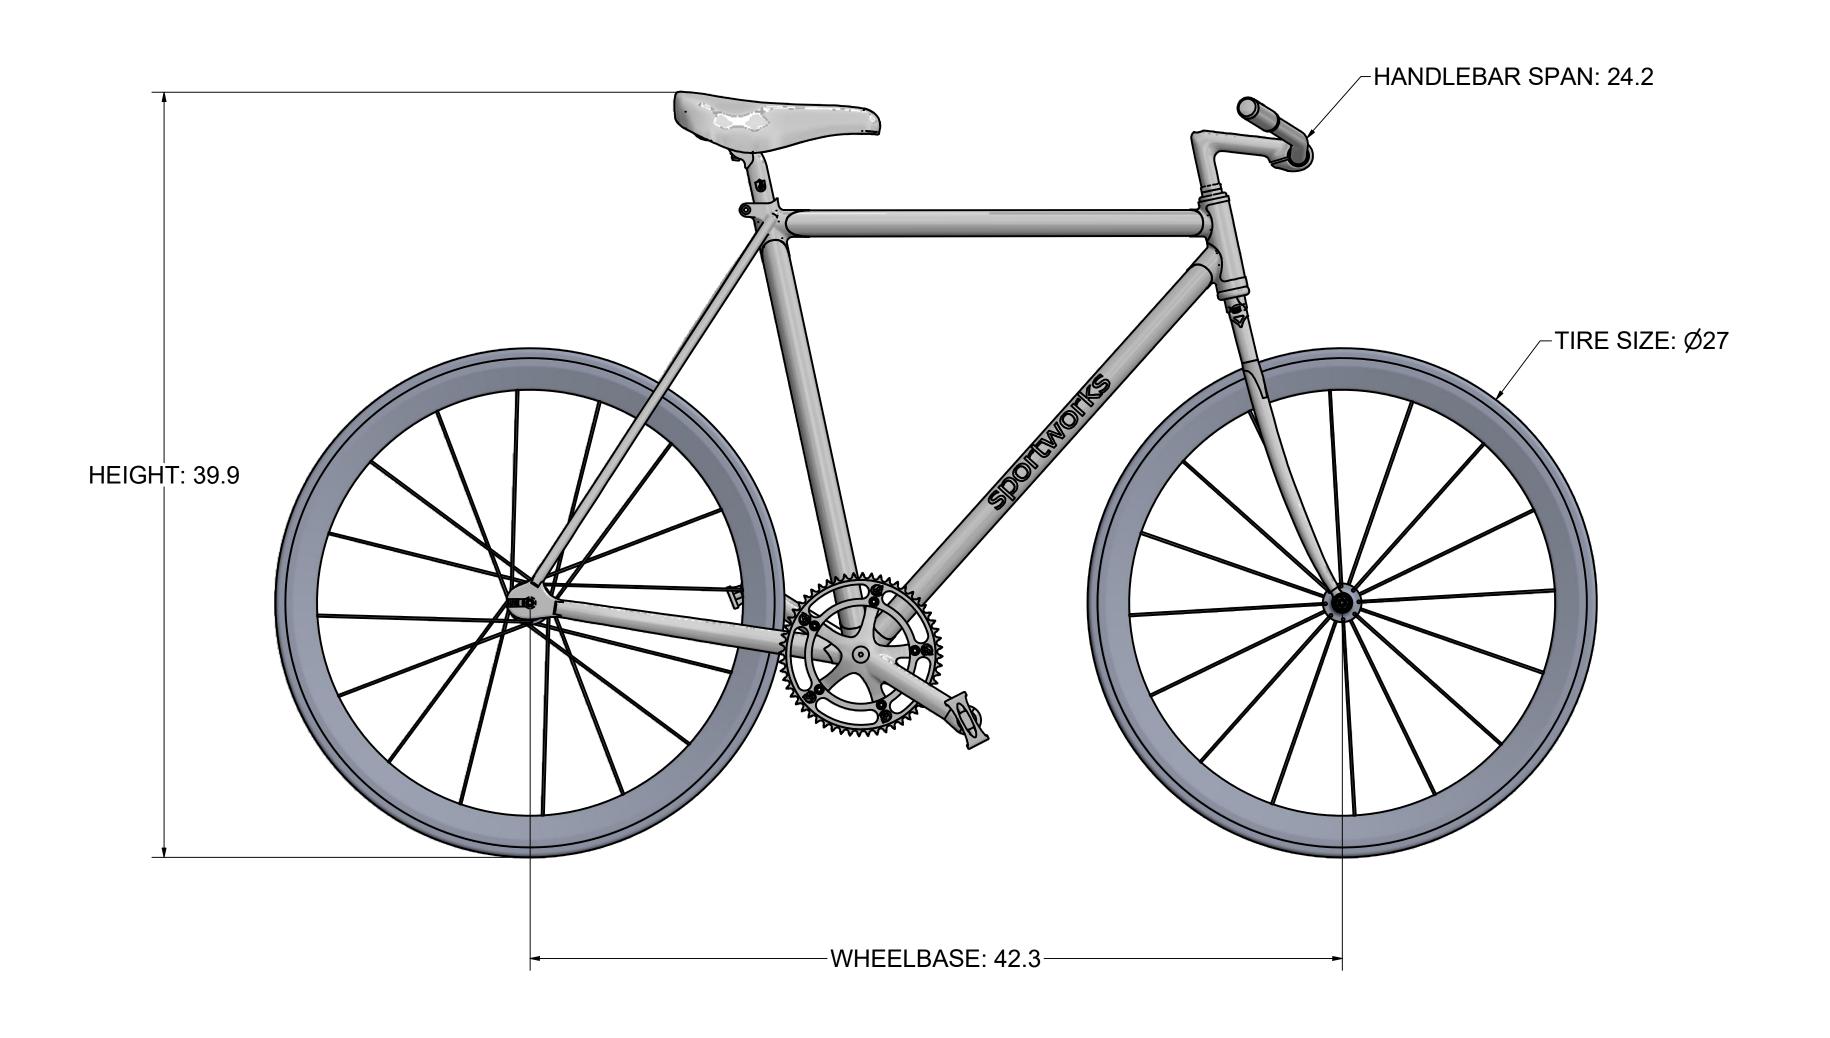

RAWING SCALE | SHEET | 1 | OF |
|-----|------------------|-------|---|----|

# INTERLOCK BIKE RACK

Envelope and spacing details when installed at different angles relative to the wall.









**MOUNTED 90°** 

**FROM WALL** 



**MOUNTED 60°** FROM WALL



**MOUNTED 45°** FROM WALL

### **NOTES**

1. VERTICAL STAGGER NOT RECOMMENDED DUE TO LOADING MOTION

**Sportworks Northwest, Inc.** 

15540 Woodinville-Redmond Rd. NE, Bldg A-200

Woodinville, WA 98072, PH: 425-483-7000, FX: 425-488-9001

PROPRIETARY: THIS IS PROPRIETARY INFORMATION AND IS NOT TO BE REFERENCED OR DISTRIBUTED WITHOUT PRIOR WRITTEN

AUTHORIZATION OF SPORTWORKS NORTHWEST, INC.

InterLock Generic Layout

DWG NO.

InterLock Generic Layout

SIZE C2B | NO DRAWING SCALE | SHEET 2 OF 3

## BIKE GEOMETRY USED IN THESE LAYOUTS



### **Sportworks Northwest, Inc.**

15540 Woodinville-Redmond Rd. NE, Bldg A-200 Woodinville, WA 98072, PH: 425-483-7000, FX: 425-488-9001

<u>PROPRIETARY:</u> THIS IS PROPRIETARY INFORMATION AND IS NOT TO BE REFERENCED OR DISTRIBUTED WITHOUT PRIOR WRITTEN AUTHORIZATION OF SPORTWORKS NORTHWEST, INC.

InterLock Generic Layout

InterLock Generic Layout

SIZE C2B | NO DRAWING SCALE | SHEET 3 OF 3