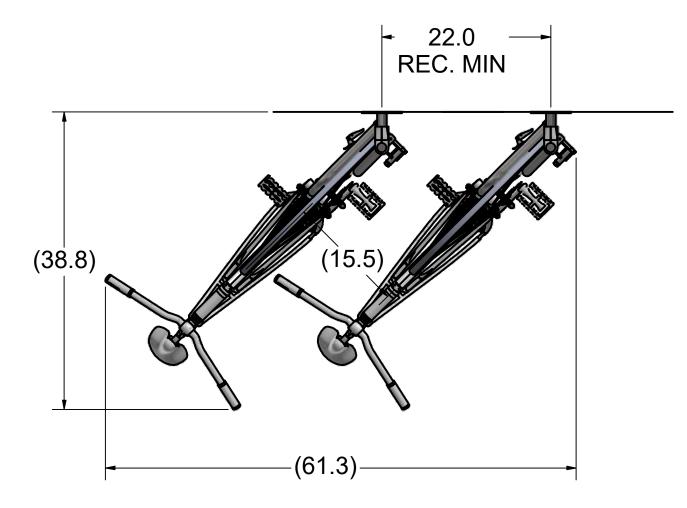

# **INTERLOCK BIKE RACK**

Dimensions and recommended clearances

### **NOTES**

1. SEE LAST PAGE FOR BICYCLE GEOMETRY USED IN THESE LAYOUTS

| Α   | INITIAL RELEASE | 12/10/2018 | GMC | JMS |
|-----|-----------------|------------|-----|-----|
| REV | DESCRIPTION     | DATE       | BY  | CHK |