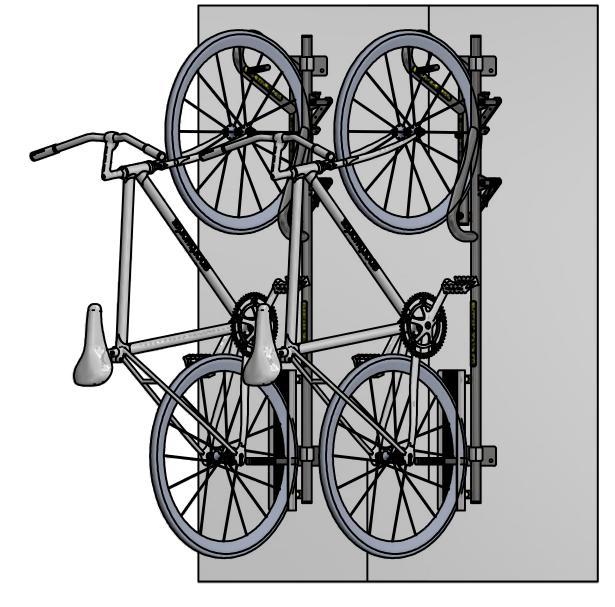

# INTERLOCK BIKE RACK

Envelope and spacing details when installed at different angles relative to the wall.

**MOUNTED 90°** 

**FROM WALL** 

**MOUNTED 60°** FROM WALL

**MOUNTED 45°** FROM WALL

### **NOTES**

1. VERTICAL STAGGER NOT RECOMMENDED DUE TO LOADING MOTION

**Sportworks Northwest, Inc.** 

15540 Woodinville-Redmond Rd. NE, Bldg A-200

Woodinville, WA 98072, PH: 425-483-7000, FX: 425-488-9001