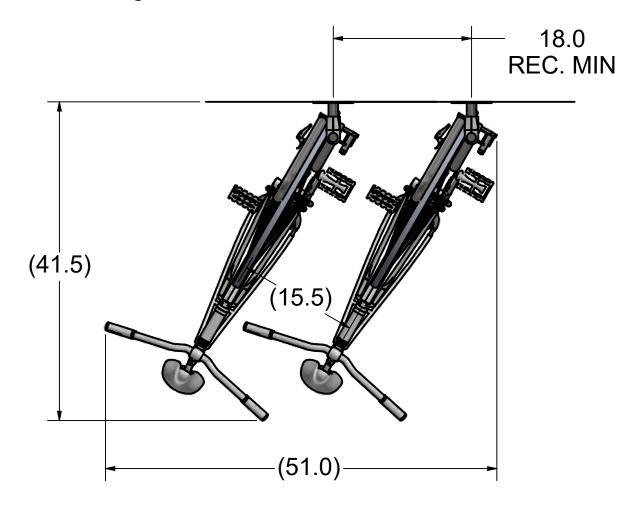

# INTERLOCK BIKE RACK

Envelope and spacing details when installed at different angles relative to the wall.

**MOUNTED 90°** 

**FROM WALL** 

**MOUNTED 60°** FROM WALL

**MOUNTED 45°** FROM WALL

### **NOTES**

1. VERTICAL STAGGER NOT RECOMMENDED DUE TO LOADING MOTION

**Sportworks Northwest, Inc.** 

15540 Woodinville-Redmond Rd. NE, Bldg A-200

Woodinville, WA 98072, PH: 425-483-7000, FX: 425-488-9001