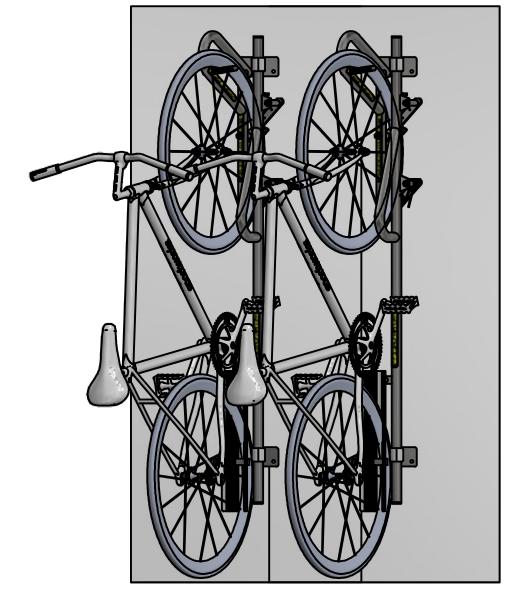

# INTERLOCK BIKE RACK

Envelope and spacing details when installed at different angles relative to the wall.

**MOUNTED 90°** 

**FROM WALL** 

**MOUNTED 60°** FROM WALL

**MOUNTED 45°** FROM WALL

### **NOTES**

1. VERTICAL STAGGER NOT RECOMMENDED DUE TO LOADING MOTION

**Sportworks Northwest, Inc.** 

15540 Woodinville-Redmond Rd. NE, Bldg A-200

Woodinville, WA 98072, PH: 425-483-7000, FX: 425-488-9001