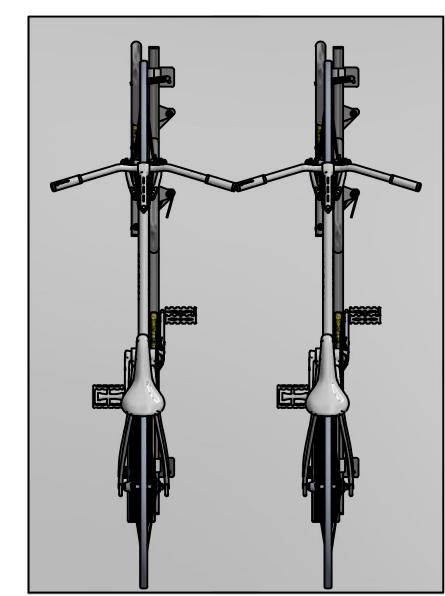

---|
|----------------------------|

15540 Woodinville-Redmond Rd. NE, Bldg A-200 Woodinville, WA 98072, PH: 425-483-7000, FX: 425-488-9001

AUTHORIZATION OF SPORTWORKS NORTHWEST, INC.

PROPRIETARY: THIS IS PROPRIETARY INFORMATION AND IS NOT TO BE REFERENCED OR DISTRIBUTED WITHOUT PRIOR WRITTEN

SIZE

| TITLE  |                          |  |
|--------|--------------------------|--|
|        | InterLock Generic Layout |  |
| DWG NO |                          |  |

| DWG NO.                  | , <i>F</i> |
|--------------------------|------------|
| InterLock Generic Layout |            |

| C2B | NO DRAWING SCALE | SHEET | 1 | OF |
|-----|------------------|-------|---|----|

# INTERLOCK BIKE RACK

Envelope and spacing details when installed at different angles relative to the wall.









**MOUNTED 90°** 

**FROM WALL** 



**MOUNTED 60°** FROM WALL



**MOUNTED 45°** FROM WALL

### **NOTES**

1. VERTICAL STAGGER NOT RECOMMENDED DUE TO LOADING MOTION

**Sportworks Northwest, Inc.** 

15540 Woodinville-Redmond Rd. NE, Bldg A-200

Woodinville, WA 98072, PH: 425-483-7000, FX: 425-488-9001

PROPRIETARY: THIS IS PROPRIETARY INFORMATION AND IS NOT TO BE REFERENCED OR DISTRIBUTED WITHOUT PRIOR WRITTEN

AUTHORIZATION OF SPORTWORKS NORTHWEST, INC.

InterLock Generic Layout

DWG NO.

InterLock Generic Layout

SIZE C2B | NO DRAWING SCALE | SHEET 2 OF 3

## BIKE GEOMETRY USED IN THESE LAYOUTS



### **Sportworks Northwest, Inc.**

15540 Woodinville-Redmond Rd. NE, Bldg A-200 Woodinville, WA 98072, PH: 425-483-7000, FX: 425-488-9001

<u>PROPRIETARY:</u> THIS IS PROPRIETARY INFORMATION