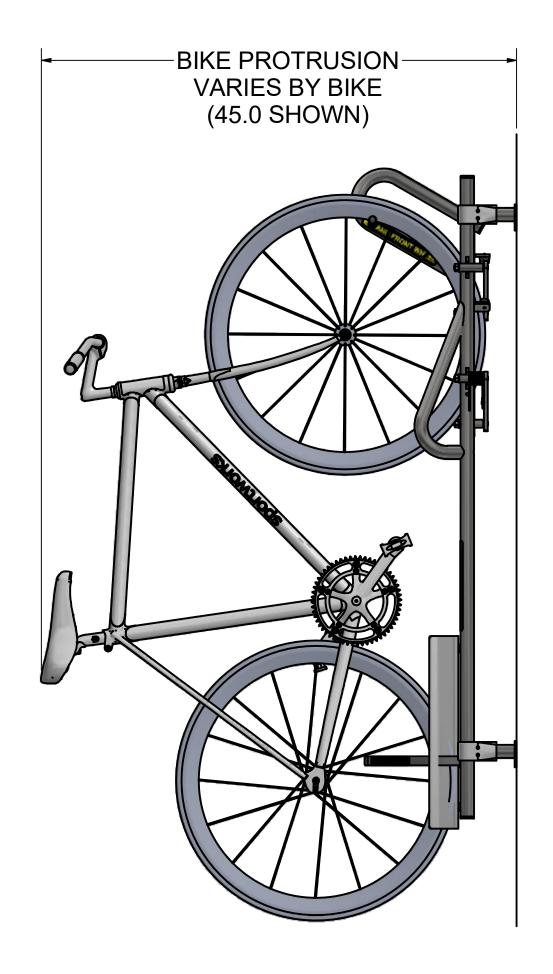

# **INTERLOCK BIKE RACK**

Dimensions and recommended clearances





### **NOTES**

1. SEE LAST PAGE FOR BICYCLE GEOMETRY USED IN THESE LAYOUTS

| Α   | INITIAL RELEASE | 12/10/2018 | GMC | JMS |
|-----|-----------------|------------|-----|-----|
| REV | DESCRIPTION     | DATE       | BY  | CHK |

| Sportworks Northwest, Inc. |
|----------------------------|
|----------------------------|

15540 Woodinville-Redmond Rd. NE, Bldg A-200 Woodinville, WA 98072, PH: 425-483-7000, FX: 425-488-9001

AUTHORIZATION OF SPORTWORKS NORTHWEST, INC.

PROPRIETARY: THIS IS PROPRIETARY INFORMATION AND IS NOT TO BE REFERENCED OR DISTRIBUTED WITHOUT PRIOR WRITTEN

SIZE

| TITLE  |                          |  |
|--------|--------------------------|--|
|        | InterLock Generic Layout |  |
| DWG NO |                          |  |

| DWG NO.                  | , <i>F</i> |
|