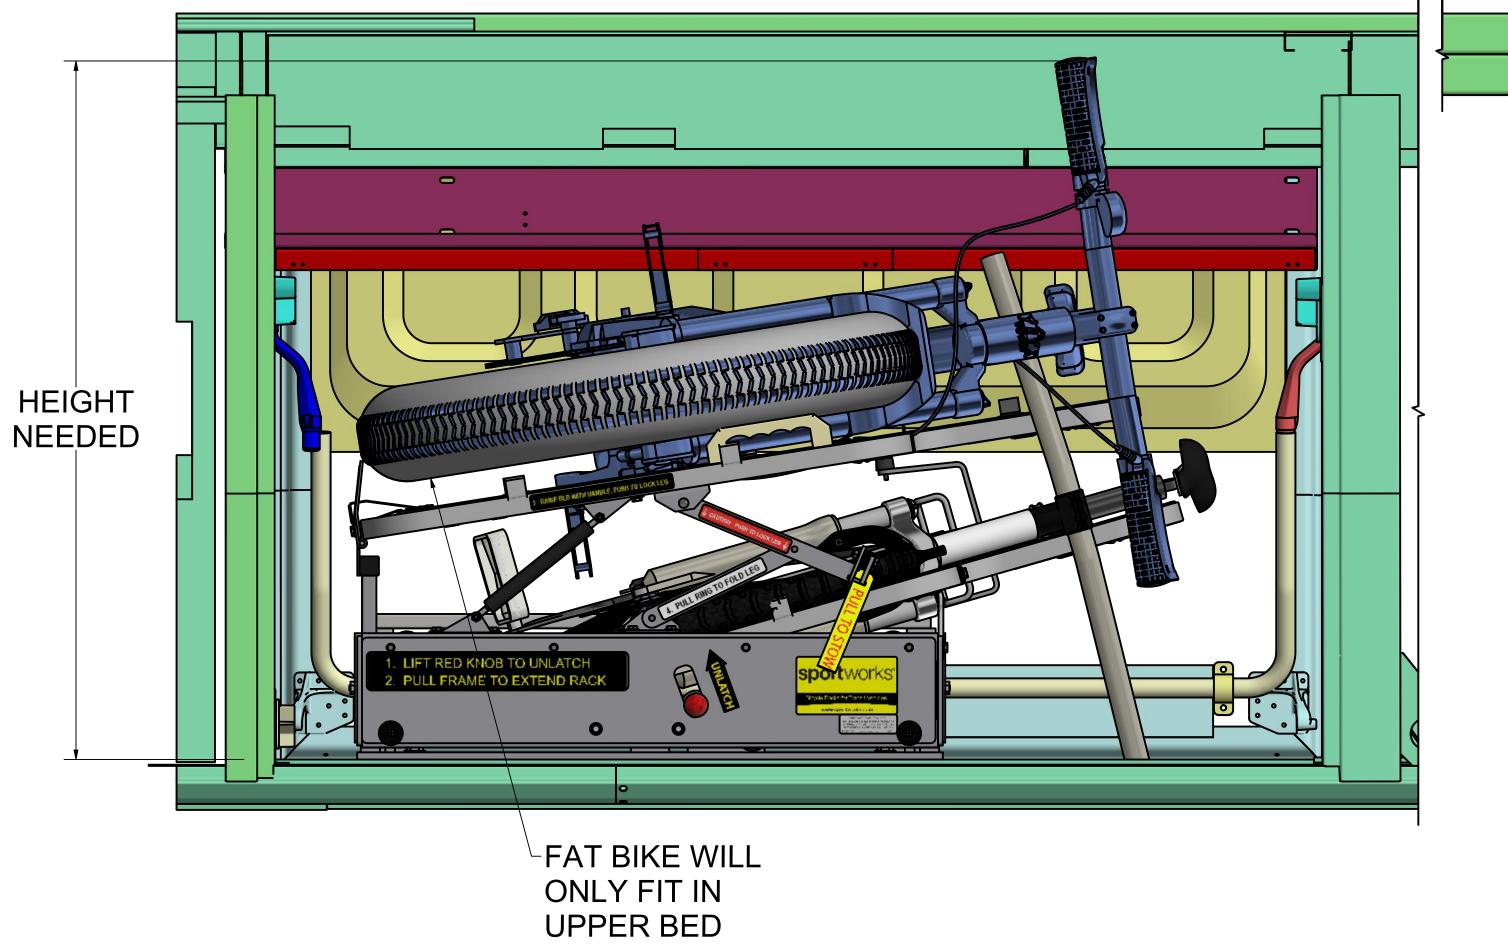

|
|---------------------------------------------|--------------------|--|
| UPPER BIKE<br>HANDLEBAR WIDTH<br>(IN)       | MIN HEIGHT<br>(IN) |  |
| 26                                          | 32                 |  |
| 27                                          | 32.5               |  |
| 28                                          | 33                 |  |
| 29                                          | 33.5               |  |
| 30                                          | 34                 |  |
|                                             |                    |  |

### NOTES

1 CENTER CURB SIDE TO STREET SIDE TO MAINTAIN LUGGAGE DOOR CLEARANCE.

| Α   | INITIAL LAYOUT | 5/19/2011 | JMS |
|-----|----------------|-----------|-----|
| REV | DESCRIPTION    | DATE      | BY  |











| LUGGAGE BAY DIMENSIONS,<br>STANDARD BICYCLE |                    |  |
|---------------------------------------------|--------------------|--|
| UPPER BIKE<br>HANDLEBAR WIDTH<br>(IN)       | MIN HEIGHT<br>(IN) |  |
| 28                                          | 36.5               |  |
| 29                                          | 37                 |  |
| 30                                          | 37.5               |  |
| 31                                          | 38                 |  |
| 32                                          | 38.5               |  |
|                                             |                    |  |

## LUGGAGE BAY RACK, FAT BICYCLE FIT

### TITLE Sportworks Northwest, Inc. 100960 IN LUGGAGE BAY 15540 Woodinville-Redmond Rd. NE, Bldg A-200 Woodinv