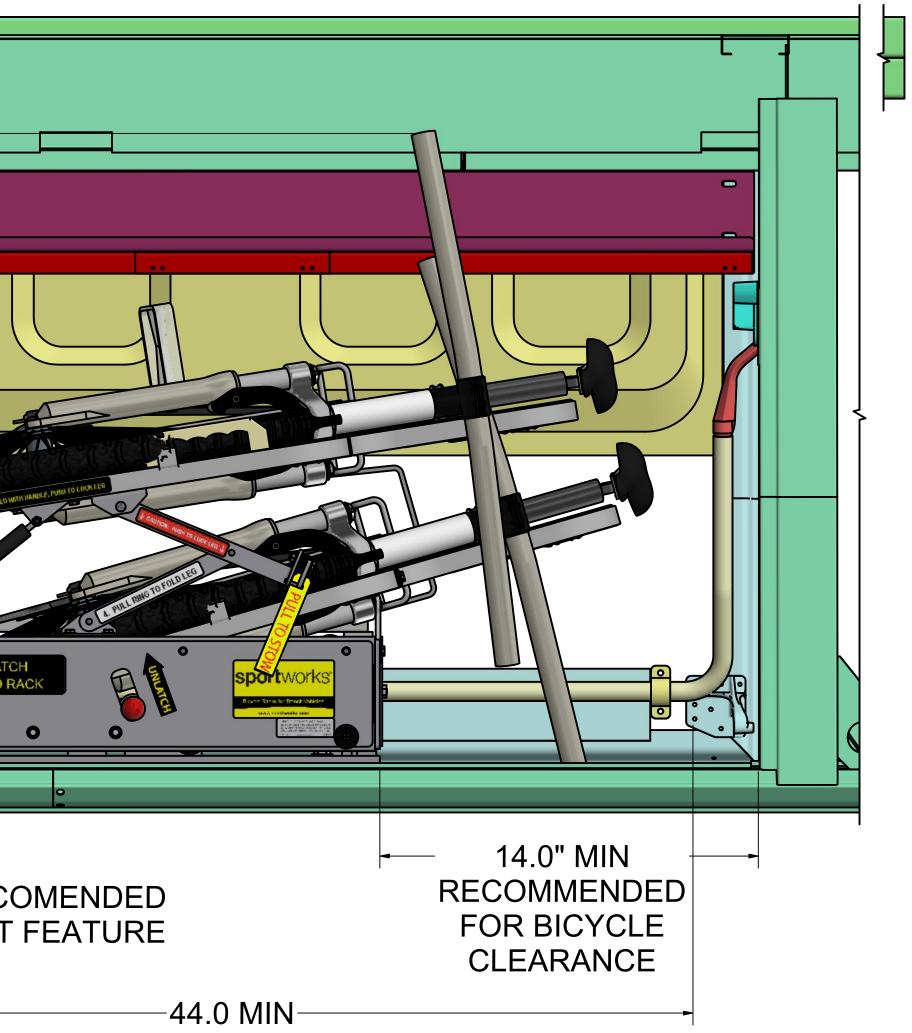

# LUGGAGE BAY RACK, STANDARD BICYCLE FIT

| HEIGHT |  |
|--------|--|
|        |  |

| LUGGAGE BAY DIMENSIONS,<br>STANDARD BICYCLE |                    |  |
|---------------------------------------------|--------------------|--|
| UPPER BIKE<br>HANDLEBAR WIDTH<br>(IN)       | MIN HEIGHT<br>(IN) |  |
| 26                                          | 32                 |  |
| 27                                          | 32.5               |  |
| 28                                          | 33                 |  |
| 29                                          | 33.5               |  |
| 30                                          | 34                 |  |
|                                             |                    |  |

### NOTES

1 CENTER CURB SIDE TO STREET SIDE TO MAINTAIN LUGGAGE DOOR CLEARANCE.

| Α   | INITIAL LAYOUT | 5/19/2011 | JMS |
|-----|----------------|-----------|-----|
| REV | DESCRIPTION    | DATE      | BY  |

| LUGGAGE BAY DIMENSIONS,<br>STANDARD BICYCLE |                    |  |
|---------------------------------------------|--------------------|--|
| UPPER BIKE<br>HANDLEBAR WIDTH<br>(IN)       | MIN HEIGHT<br>(IN) |  |
| 28                                          | 36.5               |  |
| 29                                          | 37                 |  |
| 30                                          | 37.5               |  |
| 31                                          | 38                 |  |
| 32                                          | 38.5               |  |
|                                             |                    |  |