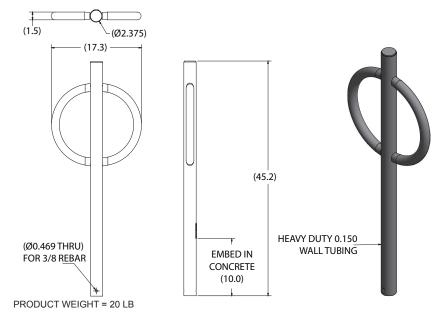

ant

## Product Specifications Materials:

- » Stainless Steel or Mild Steel
  - » Center Post: Ø2" pipe
  - » Side Hoops: Ø1.5" x 0.120" wall tube
  - » Mounting Foot 0.375" flat bar

## **Finishing Options:**

- Stainless Steel Bead Blast Satin (recommended)
- □ Stainless Steel Powder Coat
- □ Stainless Steel Thermoplastic (Plascoat)
- Mild Steel Hot Dipped Galvanized
- Mild Steel Powder Coat
- □ Mild Steel Thermoplastic (Plascoat)

## **Mounting Options:**

- □ Surface Mount: 6" Diameter flat bar foot
- Embedded: In-Ground Mount into concrete footing
- Hardware Options:
- □ Concrete Wedge Anchors (standard)
  - + Tamper Resistant Nuts (recommended)
    \*For other hardware options contact our sales and support staff.

## Surface Mount Dimensions





#### **Embedded Mount Dimensions**



\* All dimensions are in inches

# **sport**works

## **Spacing and Setbacks**

\*Many local governments will specify minimum spacing and setback requirements

\*\*All dimensional drawings are in inches. Minimum



## **Powder Coat Options:**

\*All colors are available in both Powder Coat and Thermoplastic (Plascoat) except for Dark Blue. Dark Blue is only available as a powder coat color.

| White       | Silver | Black | *Dark<br>Blue | Royal<br>Blue | DOT<br>Green | Brown | Yellow | Red |
|-------------|--------|-------|---------------|---------------|--------------|-------|--------|-----|
| Contractor: |        |       |               |               |              |       |        |     |
| Job:        |        |       |               |               |              |       |