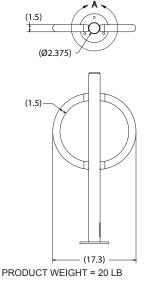

Custom colors available
- » APBP compliant

## Product Specifications Materials:

- » Stainless Steel or Mild Steel
  - » Center Post: Ø2" pipe
  - » Side Hoops: Ø1.5" x 0.120" wall tube
  - » Mounting Foot 0.375" flat bar

## **Finishing Options:**

- Stainless Steel Bead Blast Satin (recommended)
- □ Stainless Steel Powder Coat
- □ Stainless Steel Thermoplastic (Plascoat)
- Mild Steel Hot Dipped Galvanized
- Mild Steel Powder Coat
- □ Mild Steel Thermoplastic (Plascoat)

## **Mounting Options:**

- □ Surface Mount: 6" Diameter flat bar foot
- Embedded: In-Ground Mount into concrete footing
- Hardware Options:
- □ Concrete Wedge Anchors (standard)
  - + Tamper Resistant Nuts (recommended)
    \*For other hardware options contact our sales and support staff.

## Surface Mount Dimensions





#### **Embedded Mount Dimensions**



\* All dimensions are in inches

# **sport**works

## **Spacing and Setbacks**

\*Many local governments will specify minimum spacing and setback requirements

\*\*All dimensional drawings are in inches. Minimum



## **Powder Coat Options:**

\*All colors are available in both Powder Coat and Thermoplastic (Plascoat) except for Dark Blue. Dark Blue is only available as a powder coat color.

| White       | Silver | Black | *Dark<br>Blue | Royal<br>Blue | DOT<br>Green | Brown | Yellow | Red |
|-------------|--------|-------|---------------|---------------|--------------|-------|--------|-----|
| Contractor: |        |       |               |               |              |       |        |     |
| Job:        |        |       |               |