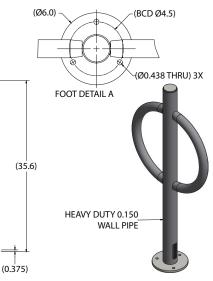

## **Mounting Options:**

- □ Surface Mount: 6" Diameter flat bar foot
- Embedded: In-Ground Mount into concrete footing
- Hardware Options:
- □ Concrete Wedge Anchors (standard)
  - + Tamper Resistant Nuts (recommended)
    \*For other hardware options contact our sales and support staff.