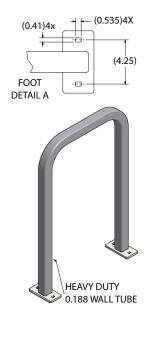

#### **Embedded Mount Dimensions**

PRODUCT WEIGHT = 38.7 LB

\* All dimensions are in inches

#### Product Specifications Materials:

- » Stainless Steel or Mild Steel
  - » 2" square tubing
  - » Mounting feet: 0.375" flat bar