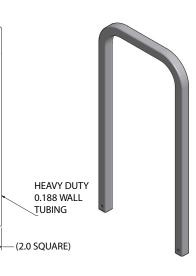

#### Product Specifications Materials:

- » Stainless Steel or Mild Steel
  - » 2" square tubing
  - » Mounting feet: 0.375" flat bar

#### **Surface Mount Dimensions**