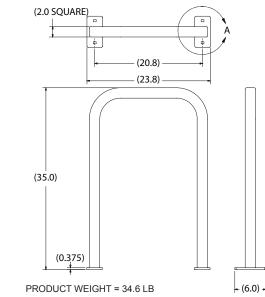

#### **Surface Mount Dimensions**

#### Product Specifications Materials:

- » Stainless Steel or Mild Steel
  - » 2" square tubing
  - » Mounting feet: 0.375" flat bar