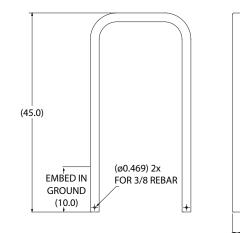

#### **Embedded Mount Dimensions**

PRODUCT WEIGHT = 38.7 LB

\* All dimensions are in inches

#### Product Specifications Materials:

- » Stainless Steel or Mild Steel
  - » 2" square tubing
  - » Mounting feet: 0.375" flat bar