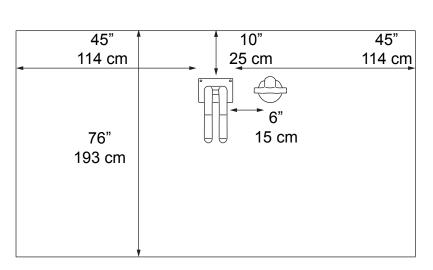

### **Public Work Stand**

#### **Public Work Stand**

- Includes 10 frequently used
- Designed for both indoor and outdoor use
- Tool assemblies are spaced to prevent tangling
- Secure tool fastening system
- ADA compliant design
- 1 year warranty