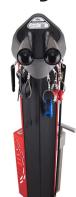

# **Deluxe Public Work Stand**

- Includes 10 frequently used tools Designed for both indoor and outdoor use
- Tools securely attach by retractable braided stainless steel cables
- Impact and UV resistant front plate for durability
- ADA compliant design
- 1 year warranty

#### Materials:

- Main Body
  - .25" and 11 gauge steel
- Top bicycle hanger
  - 2" DOM Tubing
  - .24" steel plate
  - Polyethylene sleeve
- Tool Tethers:
  - 3/16" stainless steel cable
- Optional Integrated air hose
  - High pressure rubber exterior hose with triple braided steel wire core
- Optional Integrated Wheel Chock
  - Available in mild or stainless steel

#### Finishes:

- Powder Coat Finish
- Black RAL9017
- Red T009-RD03