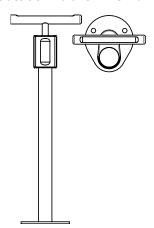

# **Outdoor Public Bike Pump With Gauge**

Contact Information:

888-661-0555 sales@sportworks.com www.sportworks.com 15540 Woodinville Redmond Rd NE, Bldg A-200, Woodinville, WA 98072 **Contractor:** 

Job:

# **Outdoor Public Bike Pump** With Gauge

- Designed for both indoor and outdoor use
- Outdoor-rated stainless steel construction, completely sealed
- Proprietary long-life piston seal and solid pump rod
- Steel braided air hose core prevents cutting
- Includes pressure gauge
- 1 year warranty