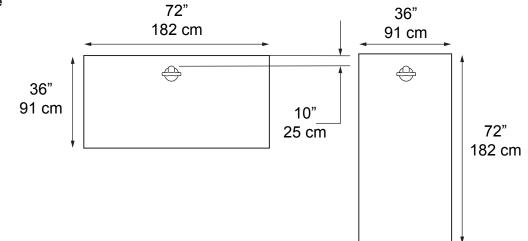

# **sport**works

**Deluxe Public Work Stand** 

Space Use and Site Layout for Saris Infrastructure Bike Maintenance Products

Recommended Setback for all products:

» 60" from adjoining street or cycle path