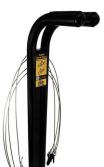

#### **Public Work Stand**

- Includes 10 frequently used
- Designed for both indoor and outdoor use
- Tool assemblies are spaced to prevent tangling
- Secure tool fastening system
- ADA compliant design
- 1 year warranty

#### Materials:

- Main body and bike hanger:
  - 2" DOM tubing
  - .25" steel plate
  - Polyethylene sleeve
- **Tool Tethers:** 
  - 3/16" stainless steel cable

#### Finishes:

- Powder Coat Finish
- Black RAL9017
- Red T009-RD03