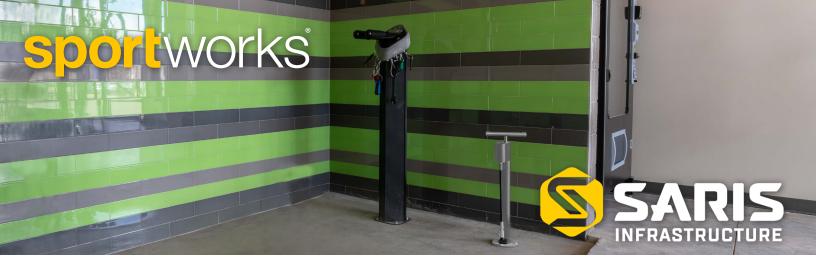

# **Deluxe Public Work Stand**

- Includes 10 frequently used tools Designed for both indoor and outdoor use
- Tools securely attach by retractable braided stainless steel cables
- Impact and UV resistant front plate for durability
- ADA compliant design
- 1 year warranty

#### Materials:

- Main Body
  - .25" and 11 gauge steel
- Top bicycle hanger
  - 2" DOM Tubing
  - .24" steel plate
  - Polyethylene sleeve
- Tool Tethers:
  - 3/16" stainless steel cable
- Optional Integrated air hose
  - High pressure rubber exterior hose with triple braided steel wire core
- Optional Integrated Wheel Chock
  - Available in mild or stainless steel

#### Finishes:

- Powder Coat Finish
- Black RAL9017
- Red T009-RD03