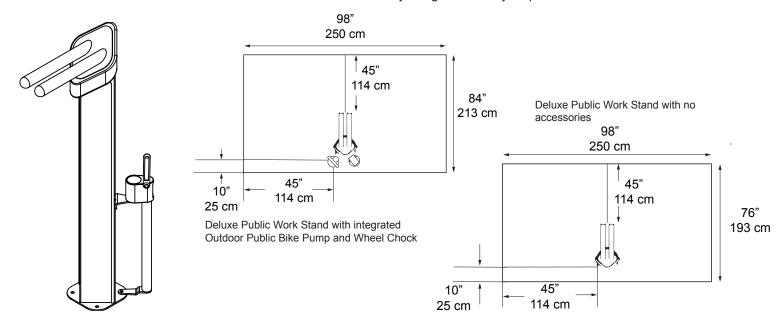

# **sport**works

**Deluxe Public Work Stand** 

Space Use and Site Layout for Saris Infrastructure Bike Maintenance Products

Recommended Setback for all products:

» 60" from adjoining street or cycle path

# **Deluxe Public Work Stand**

- Includes 10 frequently used tools Designed for both indoor and outdoor use
- Tools securely attach by retractable braided stainless steel cables
- Impact and UV resistant front plate for durability
- ADA compliant design
- 1 year warranty