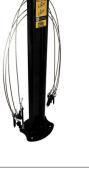

#### **Public Work Stand**

- Includes 10 frequently used
- Designed for both indoor and outdoor use
- Tool assemblies are spaced to prevent tangling
- Secure tool fastening system
- ADA compliant design
- 1 year warranty

#### Materials:

- Main body and bike hanger:
  - 2" DOM tubing
  - .25" steel plate
  - Polyethylene sleeve
- **Tool Tethers:** 
  - 3/16" stainless steel cable

#### Finishes:

- Powder Coat Finish
- Black RAL9017
- Red T009-RD03