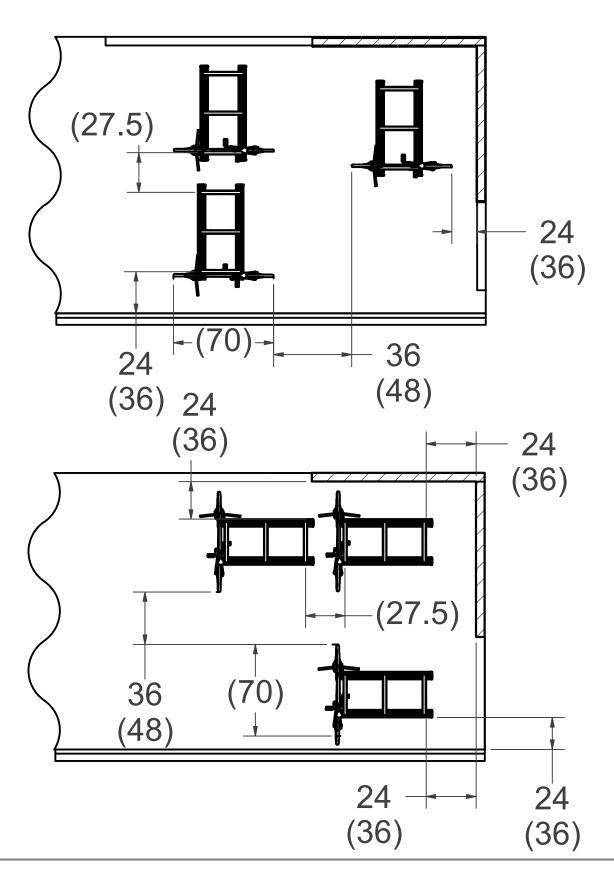

Dimensional format shown. Minimum (Recommended) All dimensions are in inches.

Sportworks Global LLC | 15540 Wood Red Rd NE, Bldg A-200 | Woodinville, WA 98072 | www.sportworks.com Contact: Tel: 425-483-7000 | Fax: 425-488-9001 | salesandsupport@sportworks.com
All dimensions and specifications nominal. Specifications are subject to change without notice. Copyright © 2011 Sportworks Global LLC. All rights reserved.