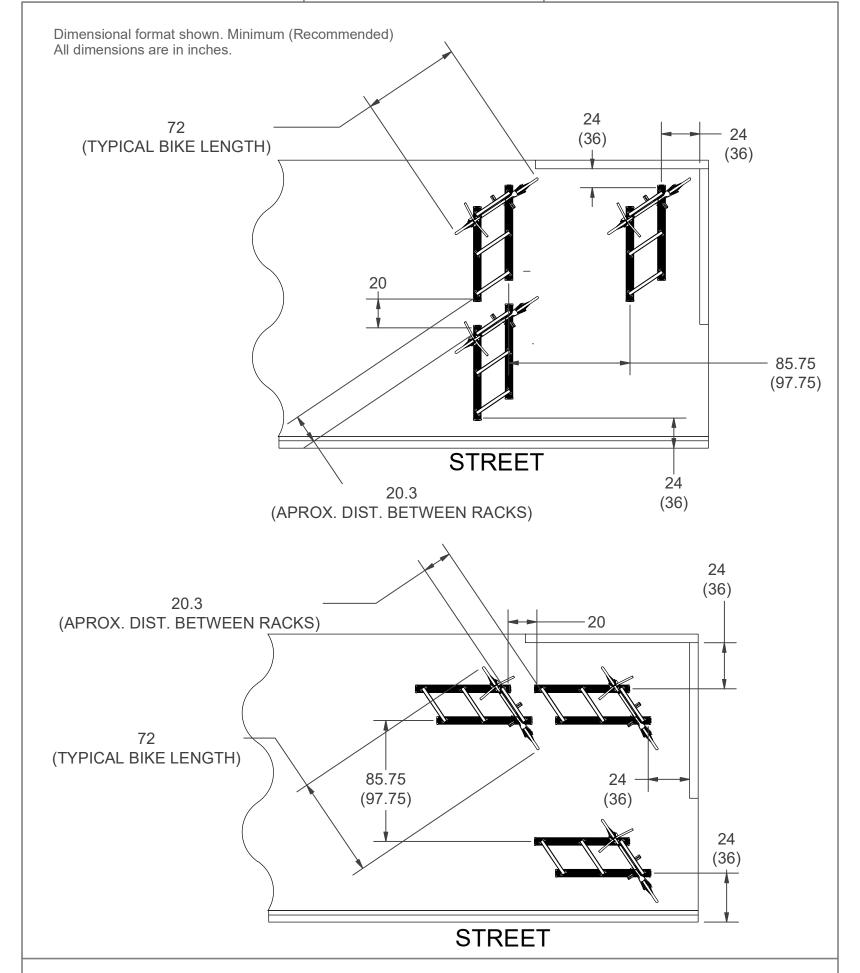

Dimensional format shown. Minimum (Recommended) All dimensions are in inches.

Sportworks Global LLC | 15540 Wood Red Rd NE, Bldg A-200 | Woodinville, WA 98072 | www.sportworks.com Contact: Tel: 425-483-7000 | Fax: 425-488-9001 | salesandsupport@sportworks.com
All dimensions and specifications nominal. Specifications are subject to change without notice. Copyright © 2011 Sportworks Global LLC. All rights reserved.