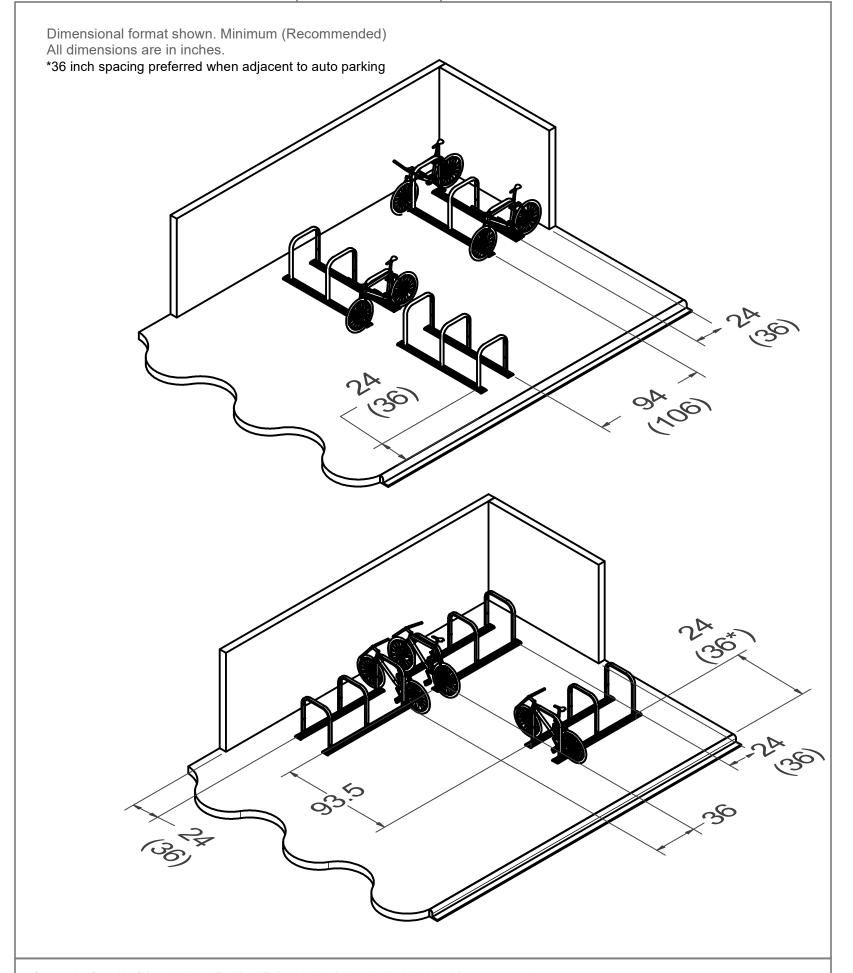

Dimensional format shown. Minimum (Recommended) All dimensions are in inches.

Sportworks Global LLC | 15540 Wood Red Rd NE, Bldg A-200 | Woodinville, WA 98072 | www.sportworks.com Contact: Tel: 425-483-7000 | Fax: 425-488-9001 | salesandsupport@sportworks.com
All dimensions and specifications nominal. Specifications are subject to change without notice. Copyright © 2011 Sportworks Global LLC. All rights reserved.