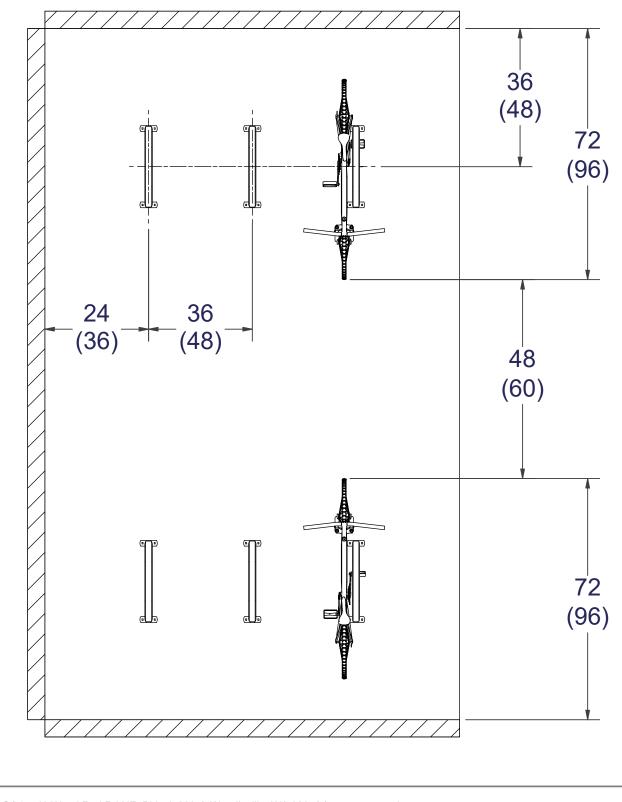

NOTE:

- 1. Charging outlets are IP54 rated when not in use. When installed in an exterior location, the rack should be placed in an area that is covered and protected from rain, water, and direct contact with liquids.
- 2. Confirm orientation of conduit fitting with electrician prior to install.
- 3. Recommended dimensions in compliance with APBP Bicycle Parking Guidelines.
- 4. Dimensional format shown: Minimum (Recommended).

En so

5. All dimensions are in inches.

No AS

ഹ്

ഷ്ഠ

Ĩ

28

28