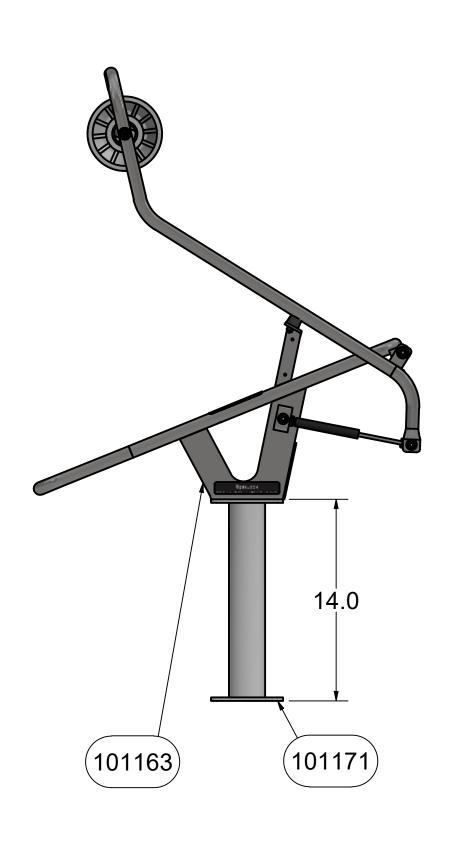

# SPINLOCK INSTALLED AT 90°

SpinLock - Generic Layout

SIZE C2B | NO DRAWING SCALE | SHEET 2 OF 5

<u>PROPRIETARY:</u> THIS IS PROPRIETARY INFORMATION AND IS NOT TO BE REFERENCED OR DISTRIBUTED WITHOUT PRIOR WRITTEN AUTHORIZATION OF SPORTWORKS NORTHWEST, INC.