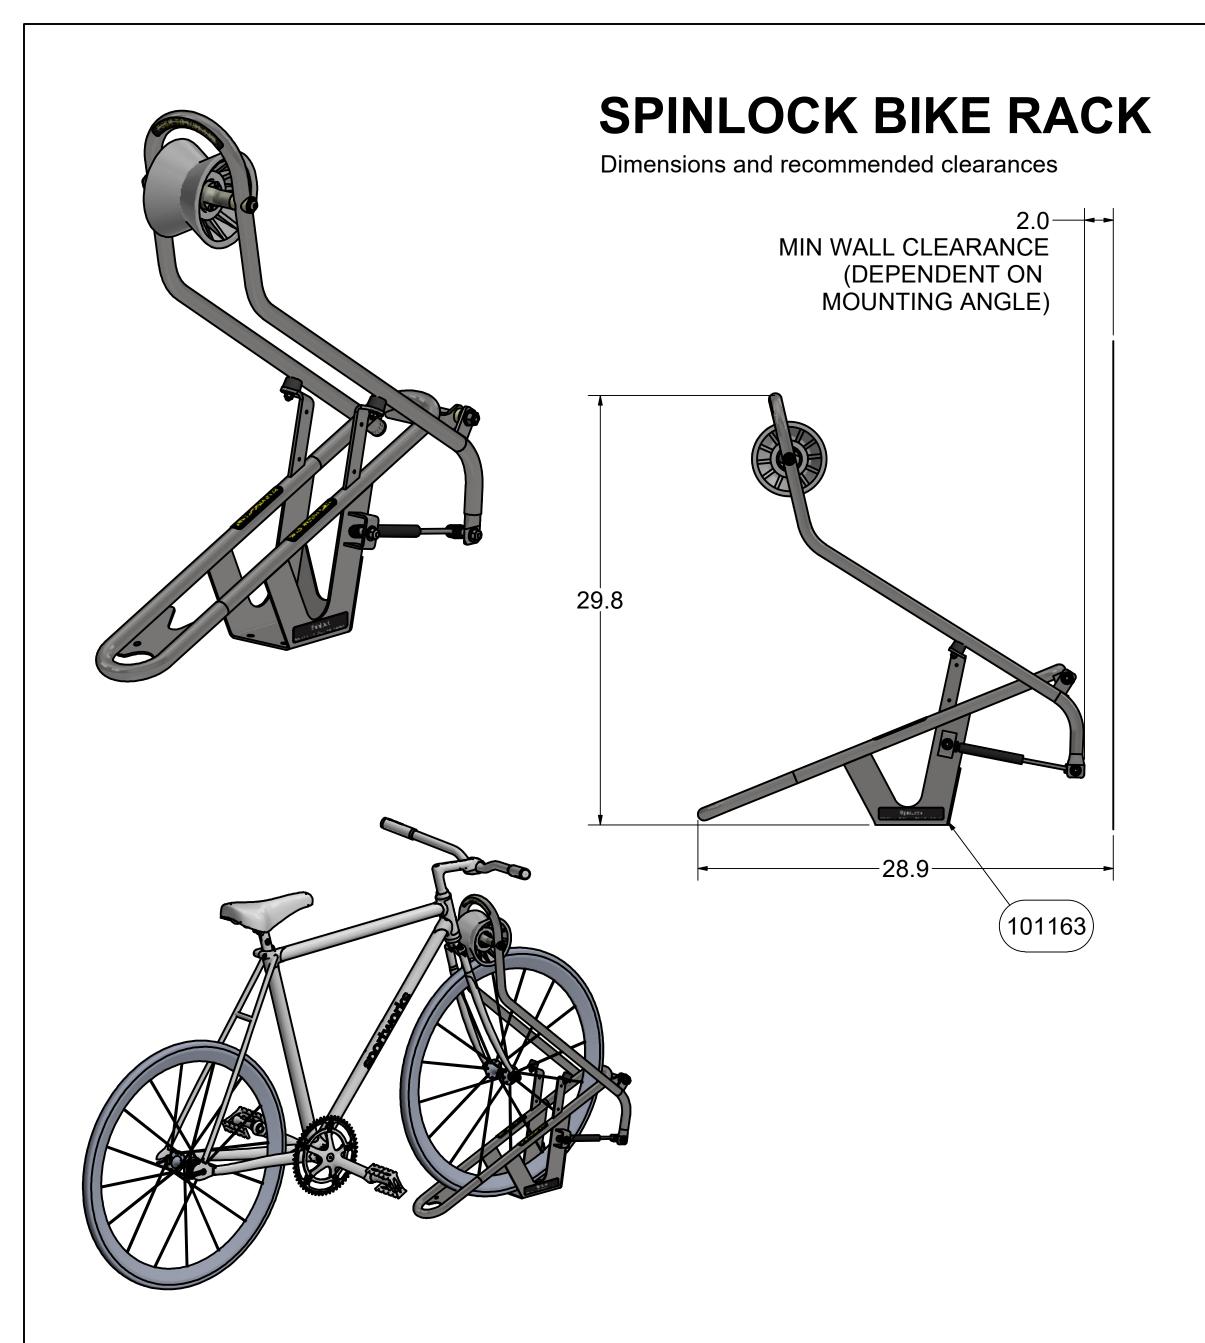

#### **NOTES**

1. SEE LAST PAGE FOR BICYCLE GEOMETRY USED IN THESE LAYOUTS

| Sportworks I | Northwest, Inc.     |
|--------------|---------------------|
| 45540 W      | I I DI NE BUI A COC |

Woodinville, WA 98072, PH: 425-483-7000, FX: 425-488-9001

| IIILE |                           |
|-------|---------------------------|
|       | SpinLock - Generic Layout |

|    | DWG NO.                   | , RE\ |
|----|---------------------------|-------|
| ΤΟ | SpinLock - Generic Layout | Α     |

<u>PROPRIETARY:</u> THIS IS PROPRIETARY INFORMATION AND IS NOT TO BE REFERENCED OR DISTRIBUTED WITHOUT PRIOR WRITTEN AUTHORIZATION OF SPORTWORKS NORTHWEST, INC. SIZE C2B | NO DRAWING SCALE | SHEET 1 OF 5