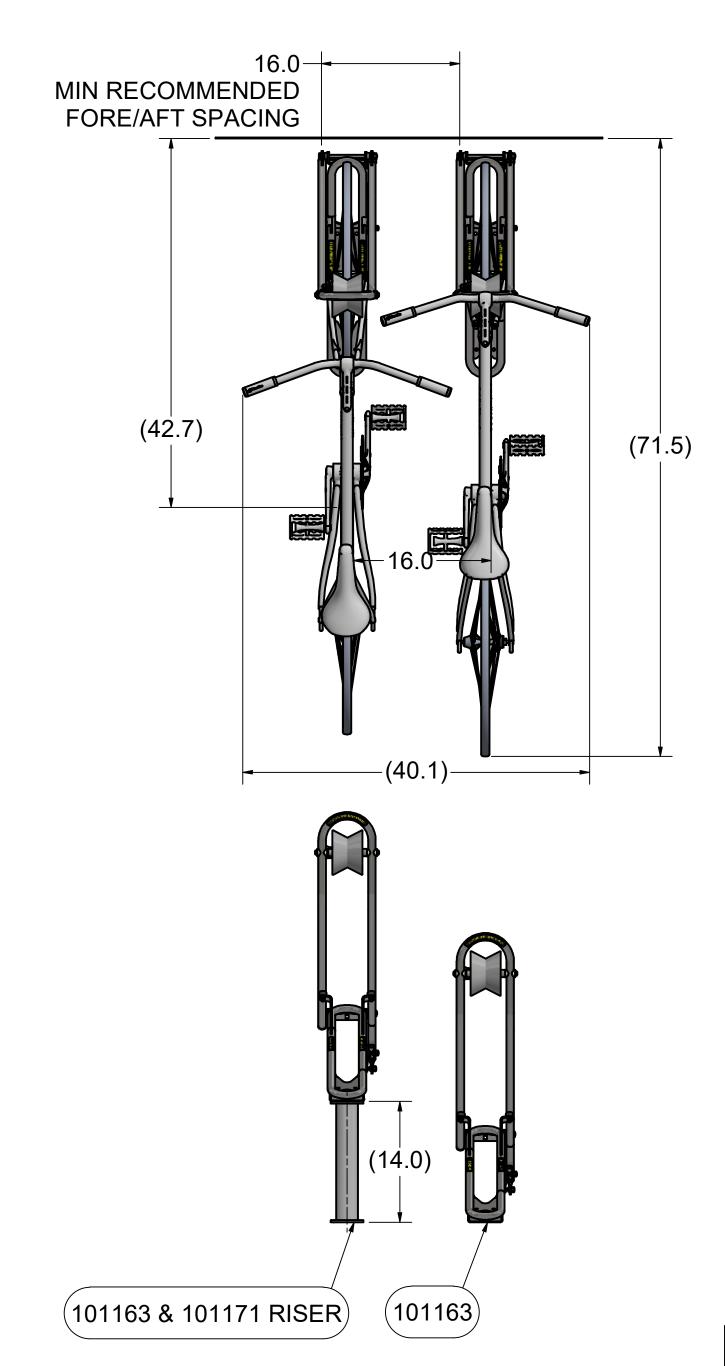

# SPINLOCK INSTALLED AT 90°

SpinLock - Generic Layout

SIZE C2B | NO DRAWING SCALE | SHEET 2 OF 5

<u>PROPRIETARY:</u> THIS IS PROPRIETARY INFORMATION AND IS NOT TO BE REFERENCED OR DISTRIBUTED WITHOUT PRIOR WRITTEN AUTHORIZATION OF SPORTWORKS NORTHWEST, INC.

#### **NOTES**

1. SEE LAST PAGE FOR BICYCLE GEOMETRY USED IN THESE LAYOUTS

| Sportworks I | Northwest, Inc.     |
|--------------|---------------------|
| 45540 W      | I I DI NE BUI A COC |

Woodinville, WA 98072, PH: 425-483-7000, FX: 425-488-9001