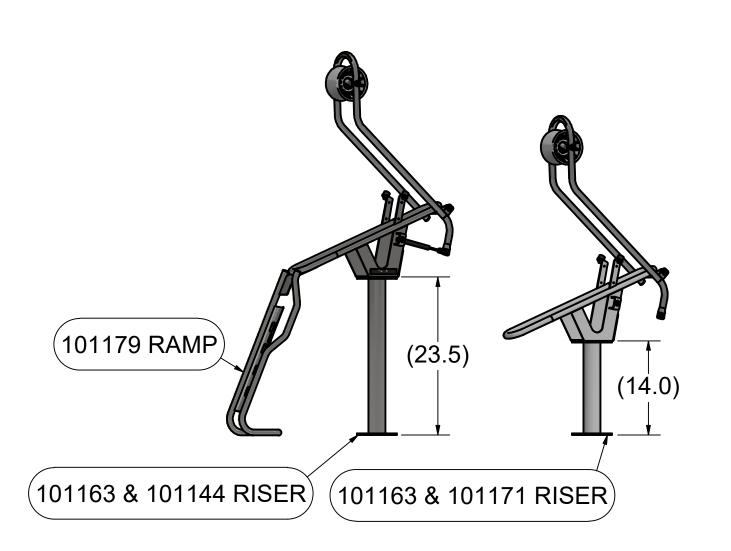

## SPINLOCK INSTALLED AT 30°

#### **Sportworks Northwest, Inc.**

15540 Woodinville-Redmond Rd. NE, Bldg A-200 Woodinville, WA 98072, PH: 425-483-7000, FX: 425-488-9001

<u>PROPRIETARY:</u> THIS IS PROPRIETARY INFORMATION AND IS NOT TO BE REFERENCED OR DISTRIBUTED WITHOUT PRIOR WRITTEN AUTHORIZATION OF SPORTWORKS NORTHWEST, INC.

SpinLock - Generic Layout

DWG NO. SpinLock - Generic Layout

SIZE C2B | NO DRAWING SCALE | SHEET 4 OF 5