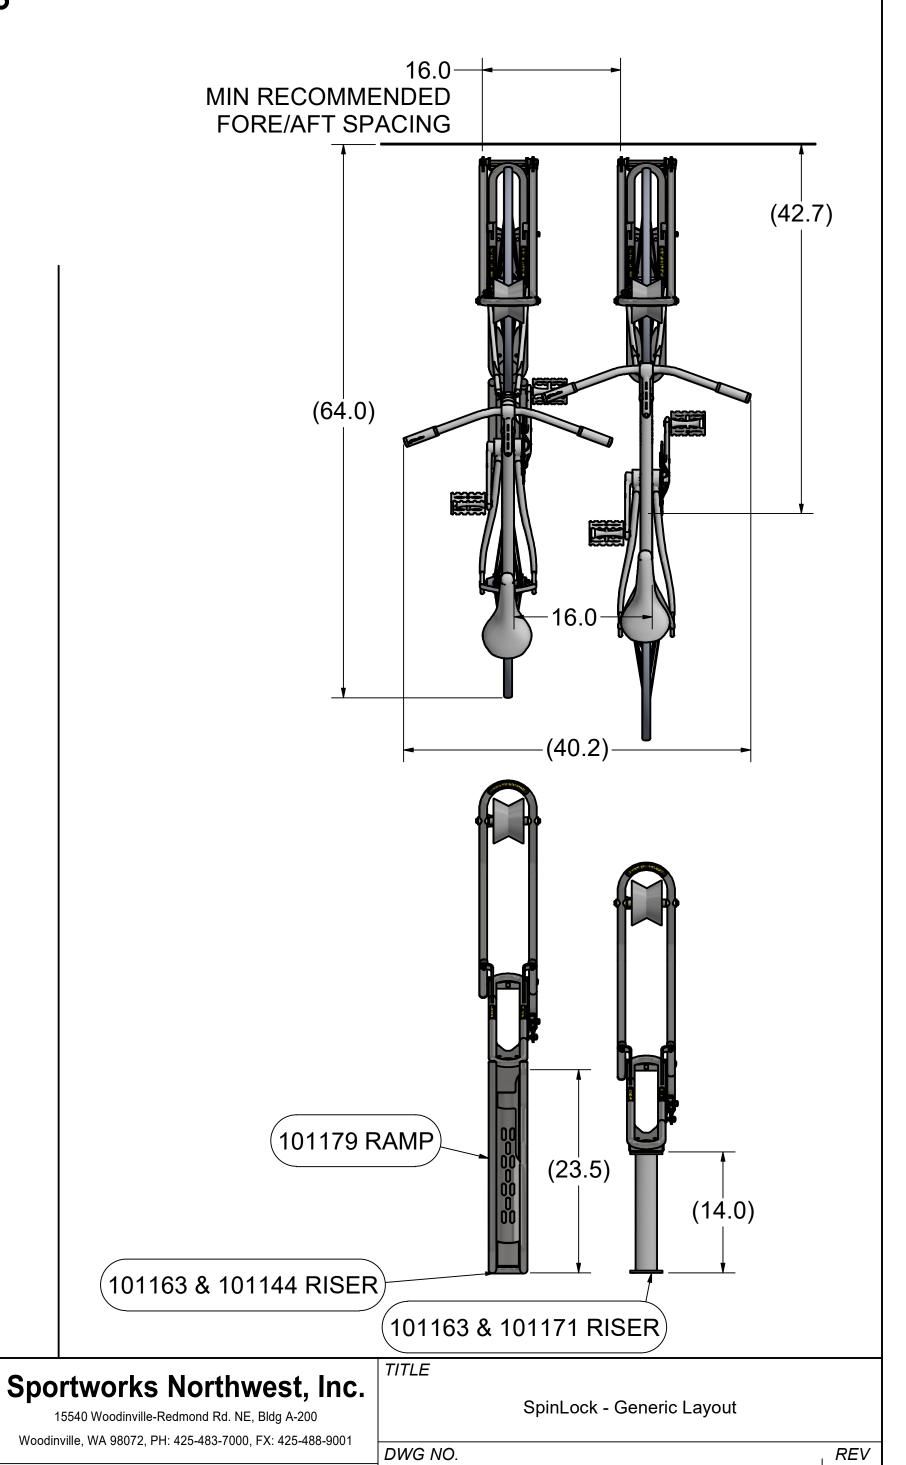

# SPINLOCK INSTALLED AT 90°

SpinLock - Generic Layout

SIZE C2B | NO DRAWING SCALE | SHEET 2 OF 5

<u>PROPRIETARY:</u> THIS IS PROPRIETARY INFORMATION AND IS NOT TO BE REFERENCED OR DISTRIBUTED WITHOUT PRIOR WRITTEN AUTHORIZATION OF SPORTWORKS NORTHWEST, INC.

#### **NOTES**

1. SEE LAST PAGE FOR BICYCLE GEOMETRY USED IN THESE LAYOUTS

| Sportworks I | Northwest, Inc.     |
|--------------|---------------------|
| 45540 W      | I I DI NE BUI A COC |

Woodinville, WA 98072, PH: 425-483-7000, FX: 425-488-9001