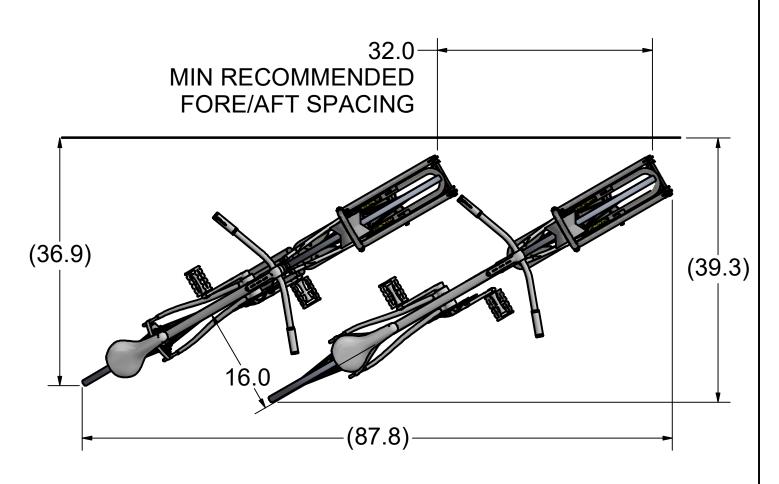

### SPINLOCK INSTALLED AT 45°

SpinLock - Generic Layout

SIZE C2B | NO DRAWING SCALE | SHEET 3 OF 5

<u>PROPRIETARY:</u> THIS IS PROPRIETARY INFORMATION AND IS NOT TO BE REFERENCED OR DISTRIBUTED WITHOUT PRIOR WRITTEN AUTHORIZATION OF SPORTWORKS NORTHWEST, INC.