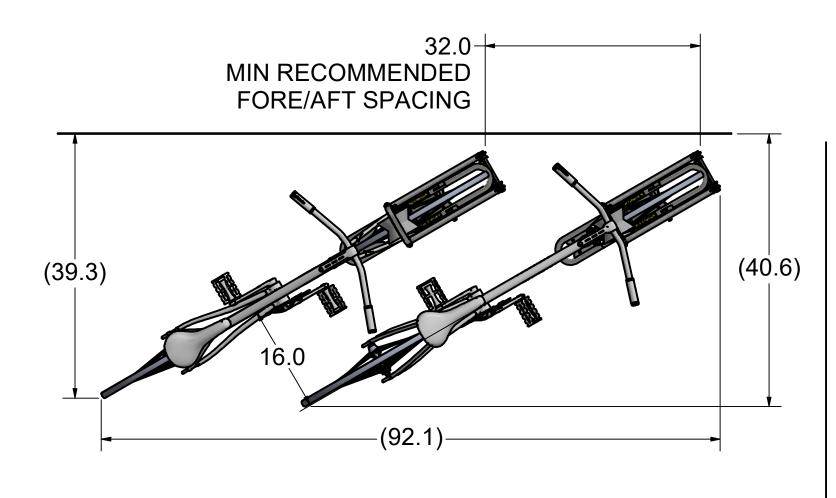

## SPINLOCK INSTALLED AT 30°

#### **Sportworks Northwest, Inc.**

15540 Woodinville-Redmond Rd. NE, Bldg A-200 Woodinville, WA 98072, PH: 425-483-7000, FX: 425-488-9001

<u>PROPRIETARY:</u> THIS IS PROPRIETARY INFORMATION AND IS NOT TO BE REFERENCED OR DISTRIBUTED WITHOUT PRIOR WRITTEN AUTHORIZATION OF SPORTWORKS NORTHWEST, INC.