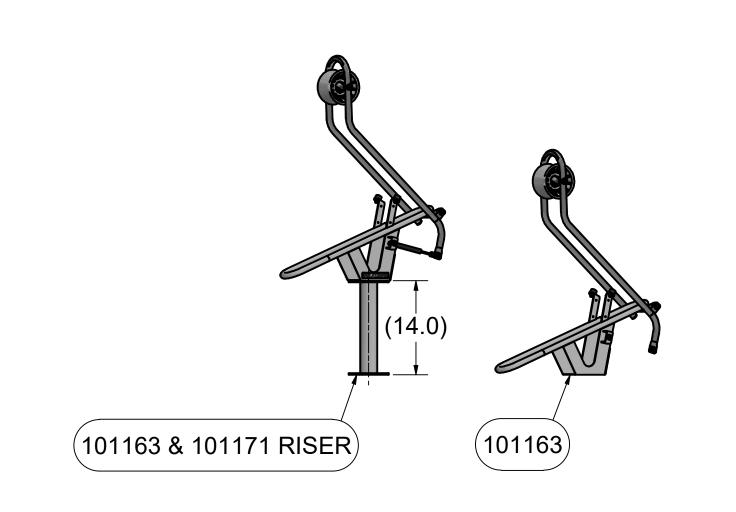

#### **Sportworks Northwest, Inc.**

15540 Woodinville-Redmond Rd. NE, Bldg A-200 Woodinville, WA 98072, PH: 425-483-7000, FX: 425-488-9001

<u>PROPRIETARY:</u> THIS IS PROPRIETARY INFORMATION AND IS NOT TO BE REFERENCED OR DISTRIBUTED WITHOUT PRIOR WRITTEN AUTHORIZATION OF SPORTWORKS NORTHWEST, INC.

SpinLock - Generic Layout

SpinLock - Generic Layout

SIZE C2B | NO DRAWING SCALE | SHEET 5 OF 5