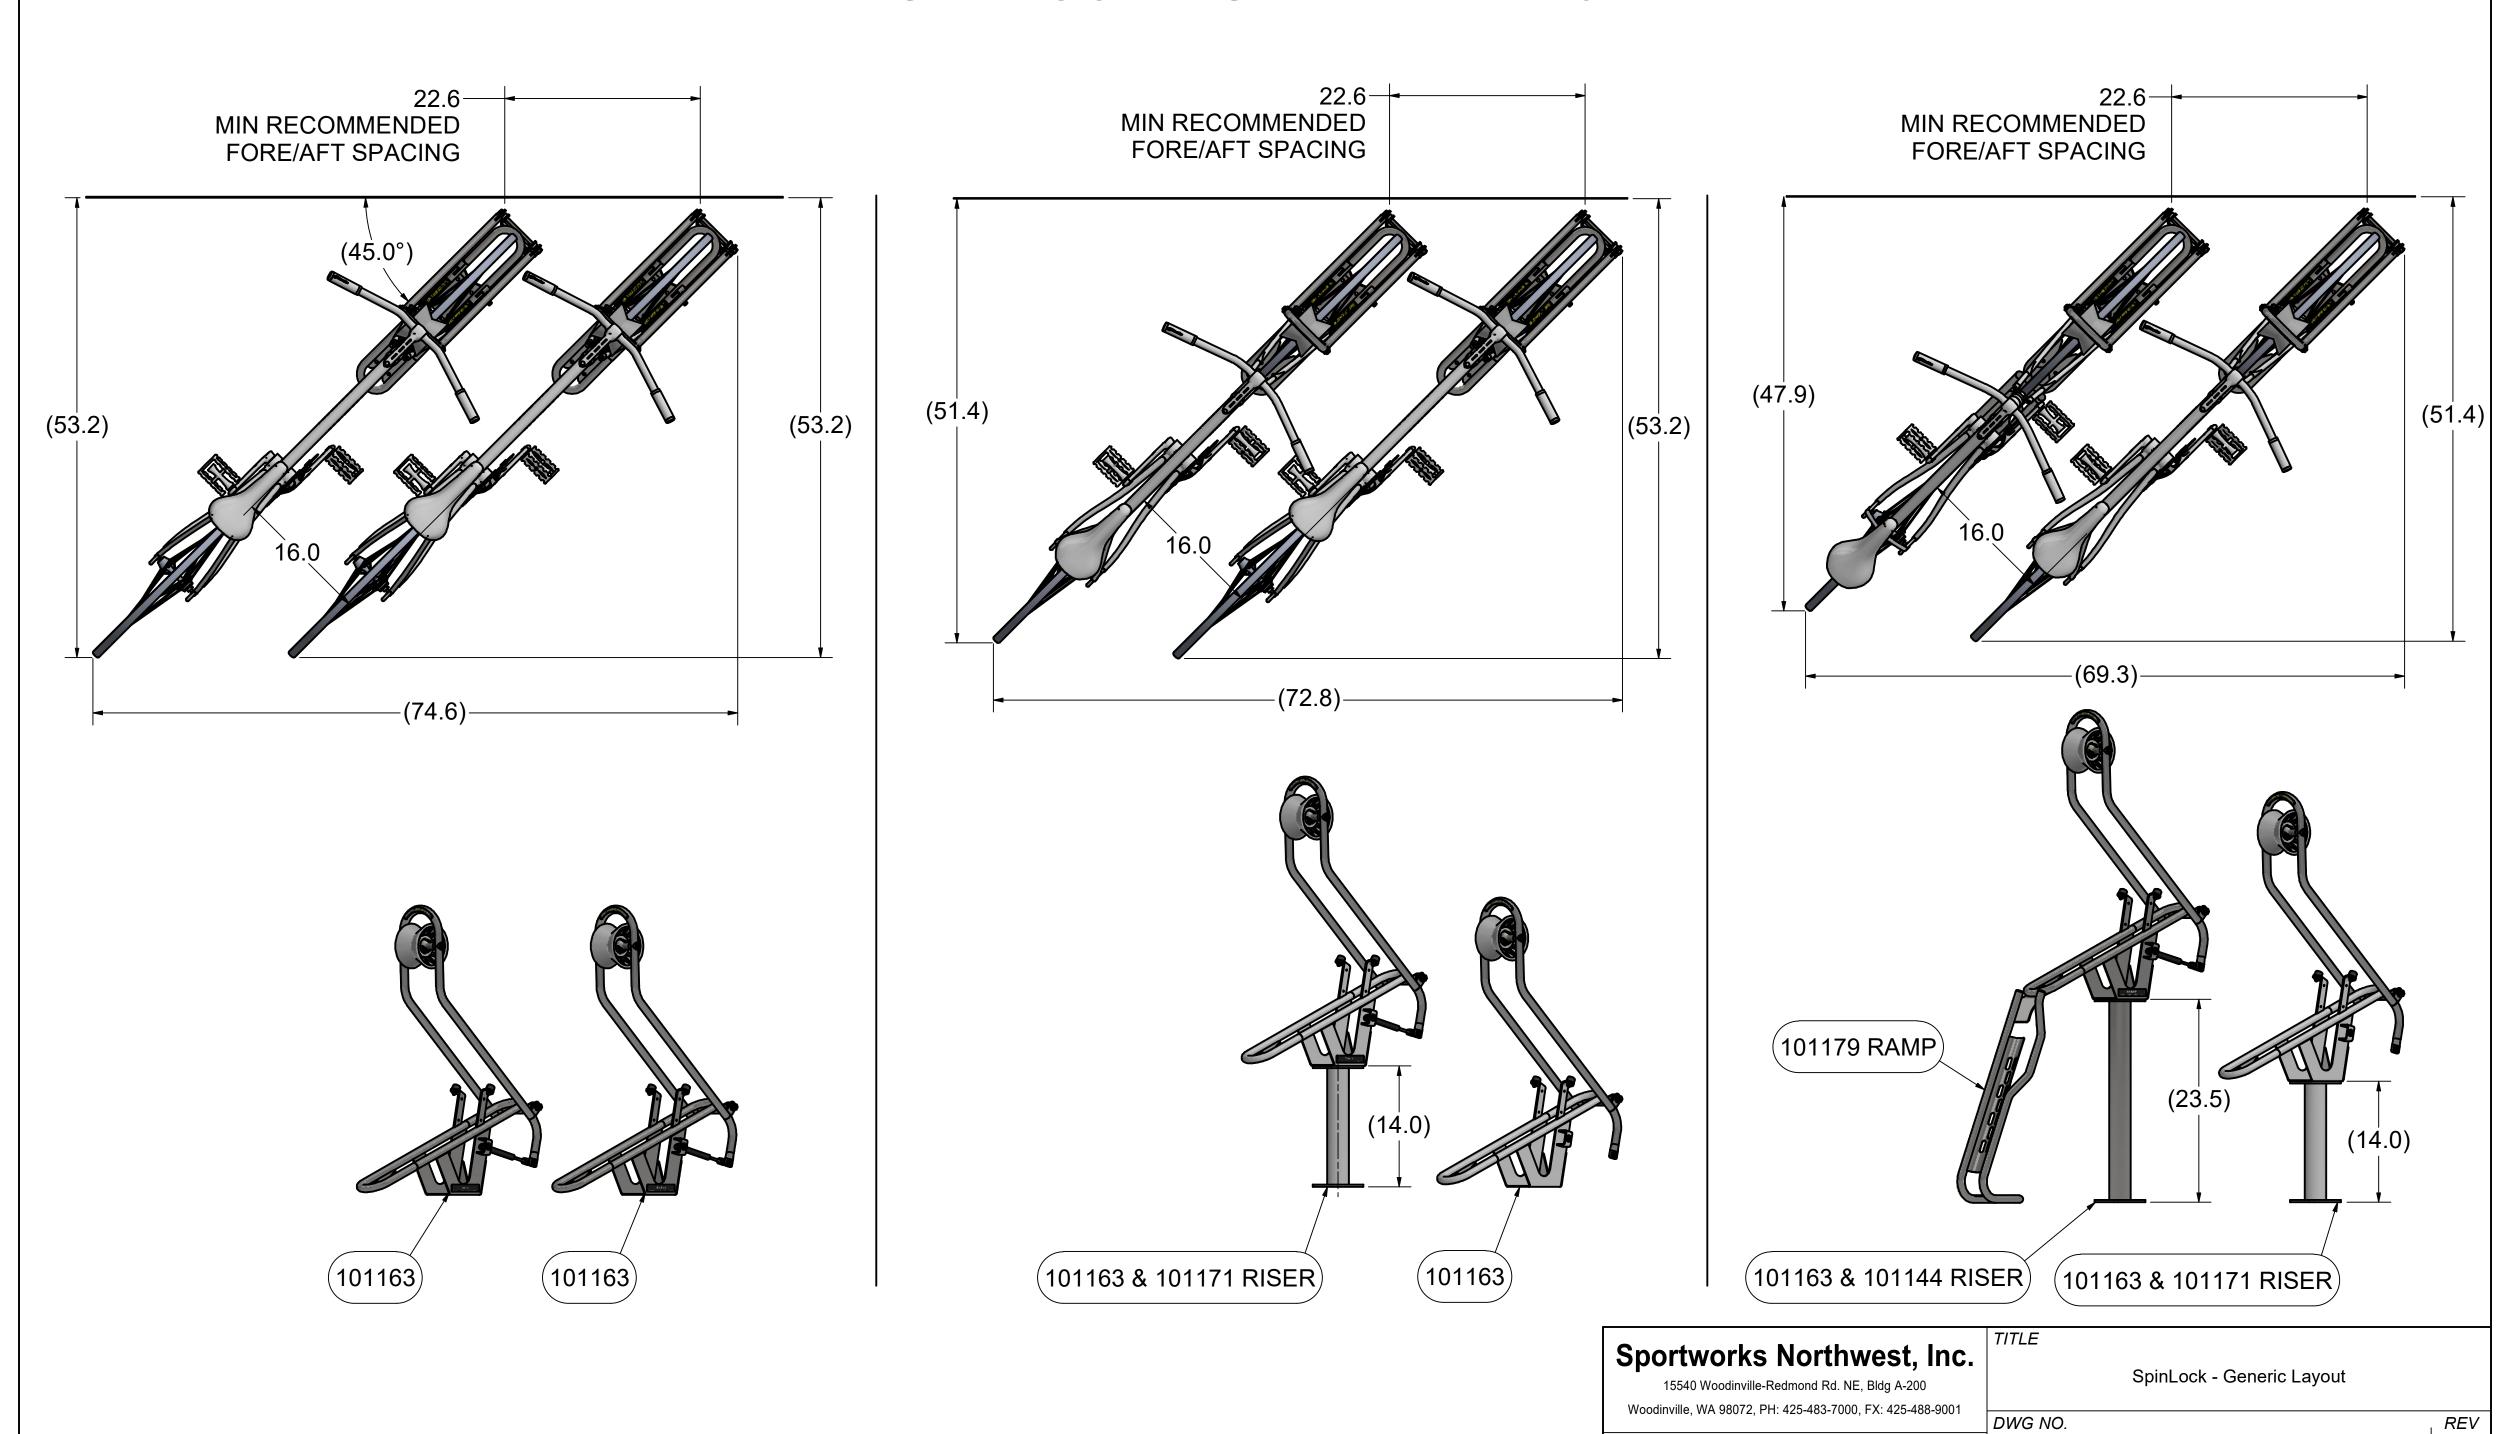

### SPINLOCK INSTALLED AT 45°

SpinLock - Generic Layout

SIZE C2B | NO DRAWING SCALE | SHEET 3 OF 5

<u>PROPRIETARY:</u> THIS IS PROPRIETARY INFORMATION AND IS NOT TO BE REFERENCED OR DISTRIBUTED WITHOUT PRIOR WRITTEN AUTHORIZATION OF SPORTWORKS NORTHWEST, INC.

#### **NOTES**

1. SEE LAST PAGE FOR BICYCLE GEOMETRY USED IN THESE LAYOUTS

| Sportworks I | Northwest, Inc.     |
|--------------|---------------------|
| 45540 W      | I I DI NE BUI A COC |

Woodinville, WA 98072, PH: 425-483-7000, FX: 425-488-9001