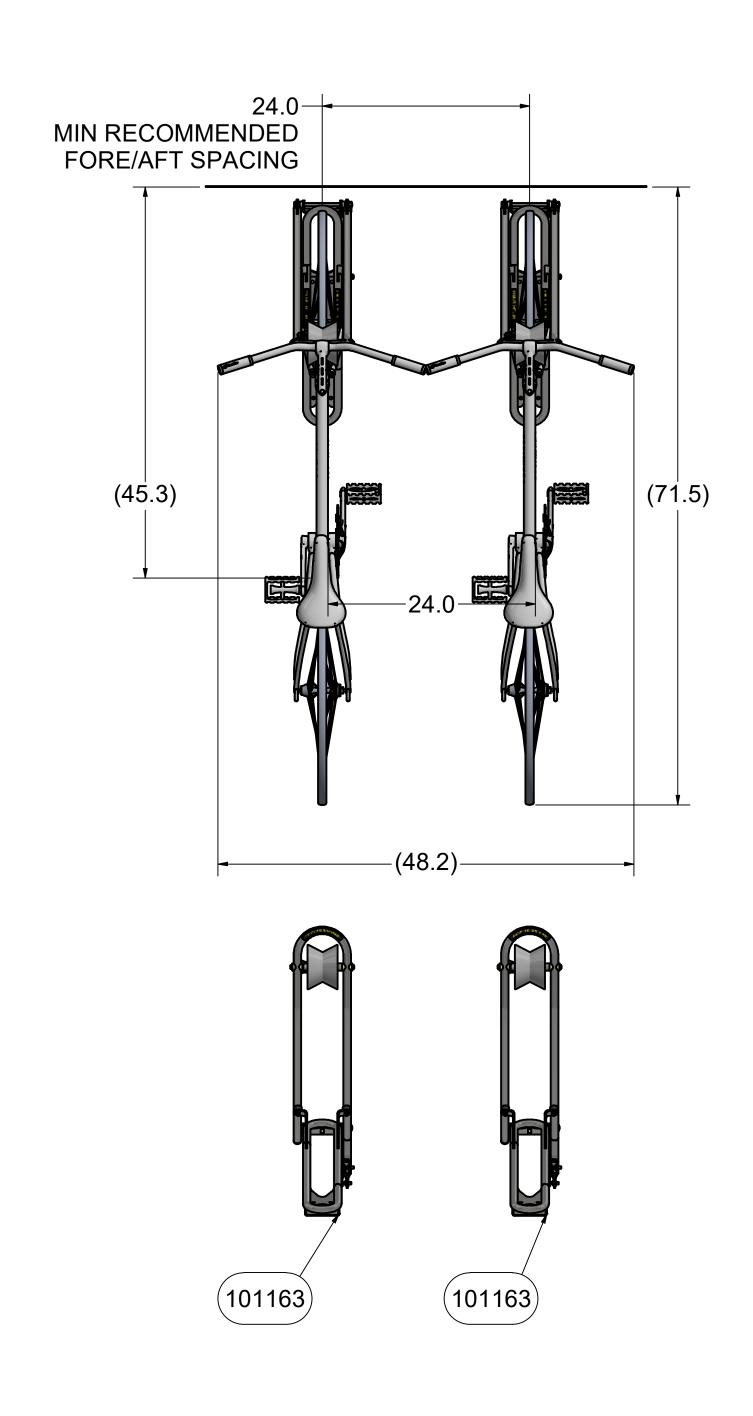

## SPINLOCK INSTALLED AT 30°

#### **Sportworks Northwest, Inc.**

15540 Woodinville-Redmond Rd. NE, Bldg A-200 Woodinville, WA 98072, PH: 425-483-7000, FX: 425-488-9001

<u>PROPRIETARY:</u> THIS IS PROPRIETARY INFORMATION AND IS NOT TO BE REFERENCED OR DISTRIBUTED WITHOUT PRIOR WRITTEN AUTHORIZATION OF SPORTWORKS NORTHWEST, INC.

SpinLock - Generic Layout

DWG NO. SpinLock - Generic Layout

SIZE C2B | NO DRAWING SCALE | SHEET 4 OF 5