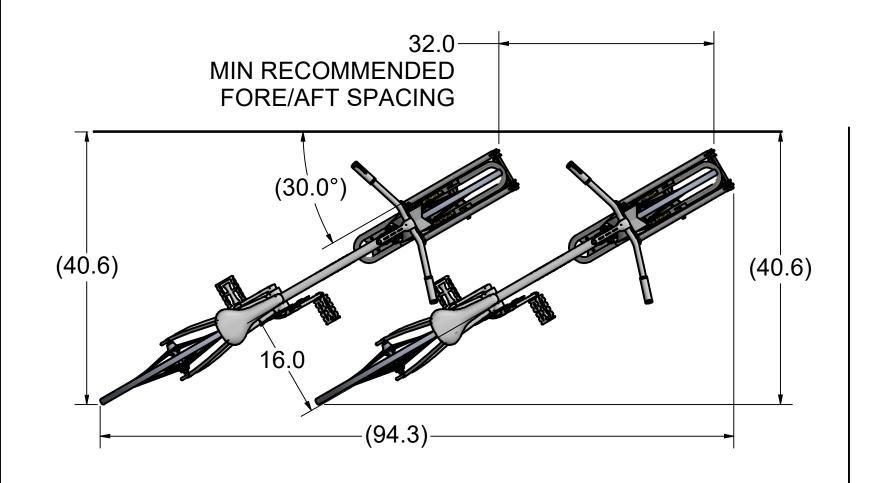

## SPINLOCK INSTALLED AT 30°

#### **NOTES**

1. SEE LAST PAGE FOR BICYCLE GEOMETRY USED IN THESE LAYOUTS

| Sportworks I | Northwest, Inc.     |
|--------------|---------------------|
| 45540 W      | I I DI NE BUI A COC |

Woodinville, WA 98072, PH: 425-483-7000, FX: 425-488-9001