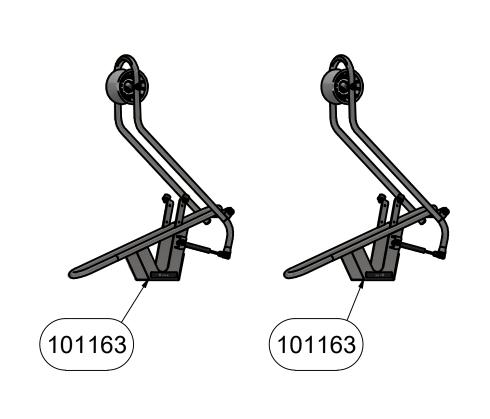

SpinLock - Generic Layout

DWG NO. SpinLock - Generic Layout

SIZE C2B | NO DRAWING SCALE | SHEET 4 OF 5