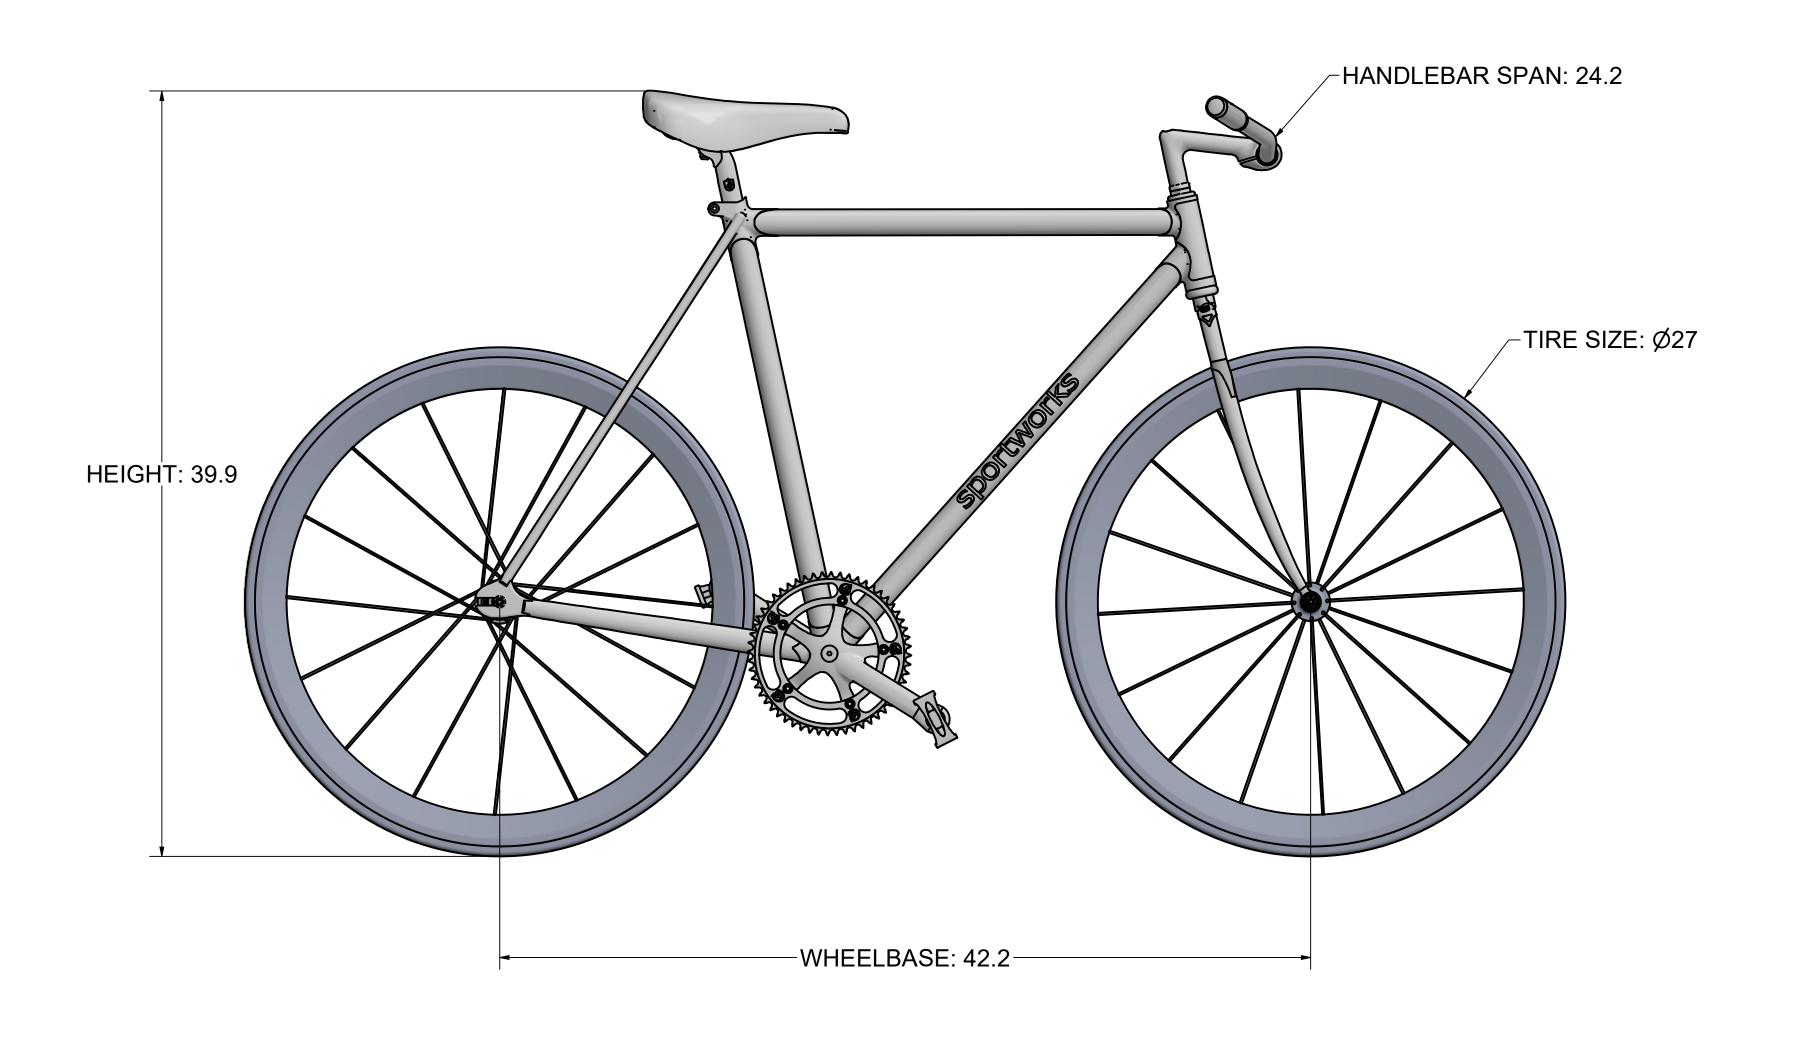

## **BIKE GEOMETRY USED IN THESE LAYOUTS**

#### **Sportworks Northwest, Inc.**

15540 Woodinville-Redmond Rd. NE, Bldg A-200 Woodinville, WA 98072, PH: 425-483-7000, FX: 425-488-9001

<u>PROPRIETARY:</u> THIS IS PROPRIETARY INFORMATION AND IS NOT TO BE REFERENCED OR DISTRIBUTED WITHOUT PRIOR WRITTEN AUTHORIZATION OF SPORTWORKS NORTHWEST, INC.

SpinLock - Generic Layout

SpinLock - Generic Layout

SIZE C2B | NO DRAWING SCALE | SHEET 5 OF 5