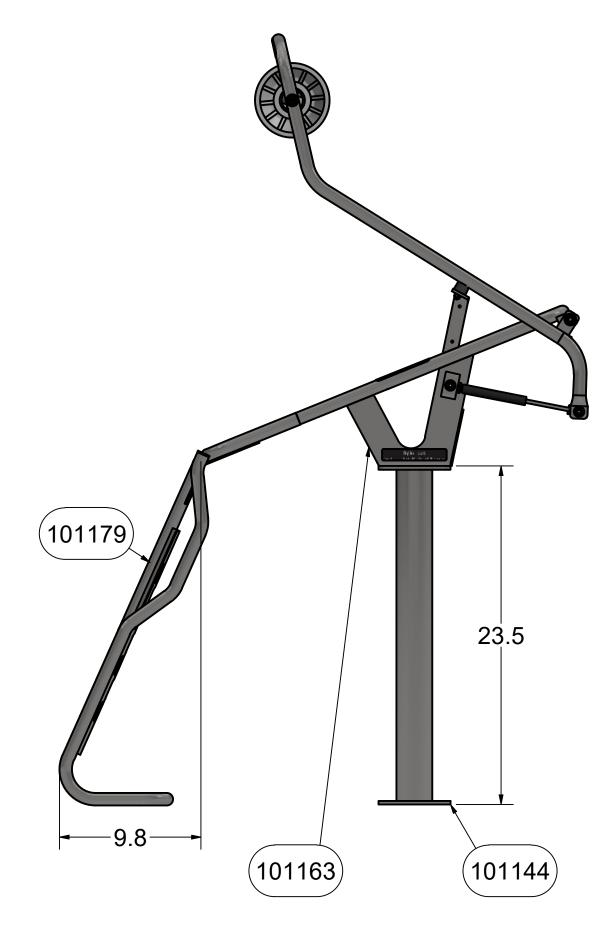

### SPINLOCK INSTALLED AT 45°

SpinLock - Generic Layout

SIZE C2B | NO DRAWING SCALE | SHEET 3 OF 5

<u>PROPRIETARY:</u> THIS IS PROPRIETARY INFORMATION AND IS NOT TO BE REFERENCED OR DISTRIBUTED WITHOUT PRIOR WRITTEN AUTHORIZATION OF SPORTWORKS NORTHWEST, INC.