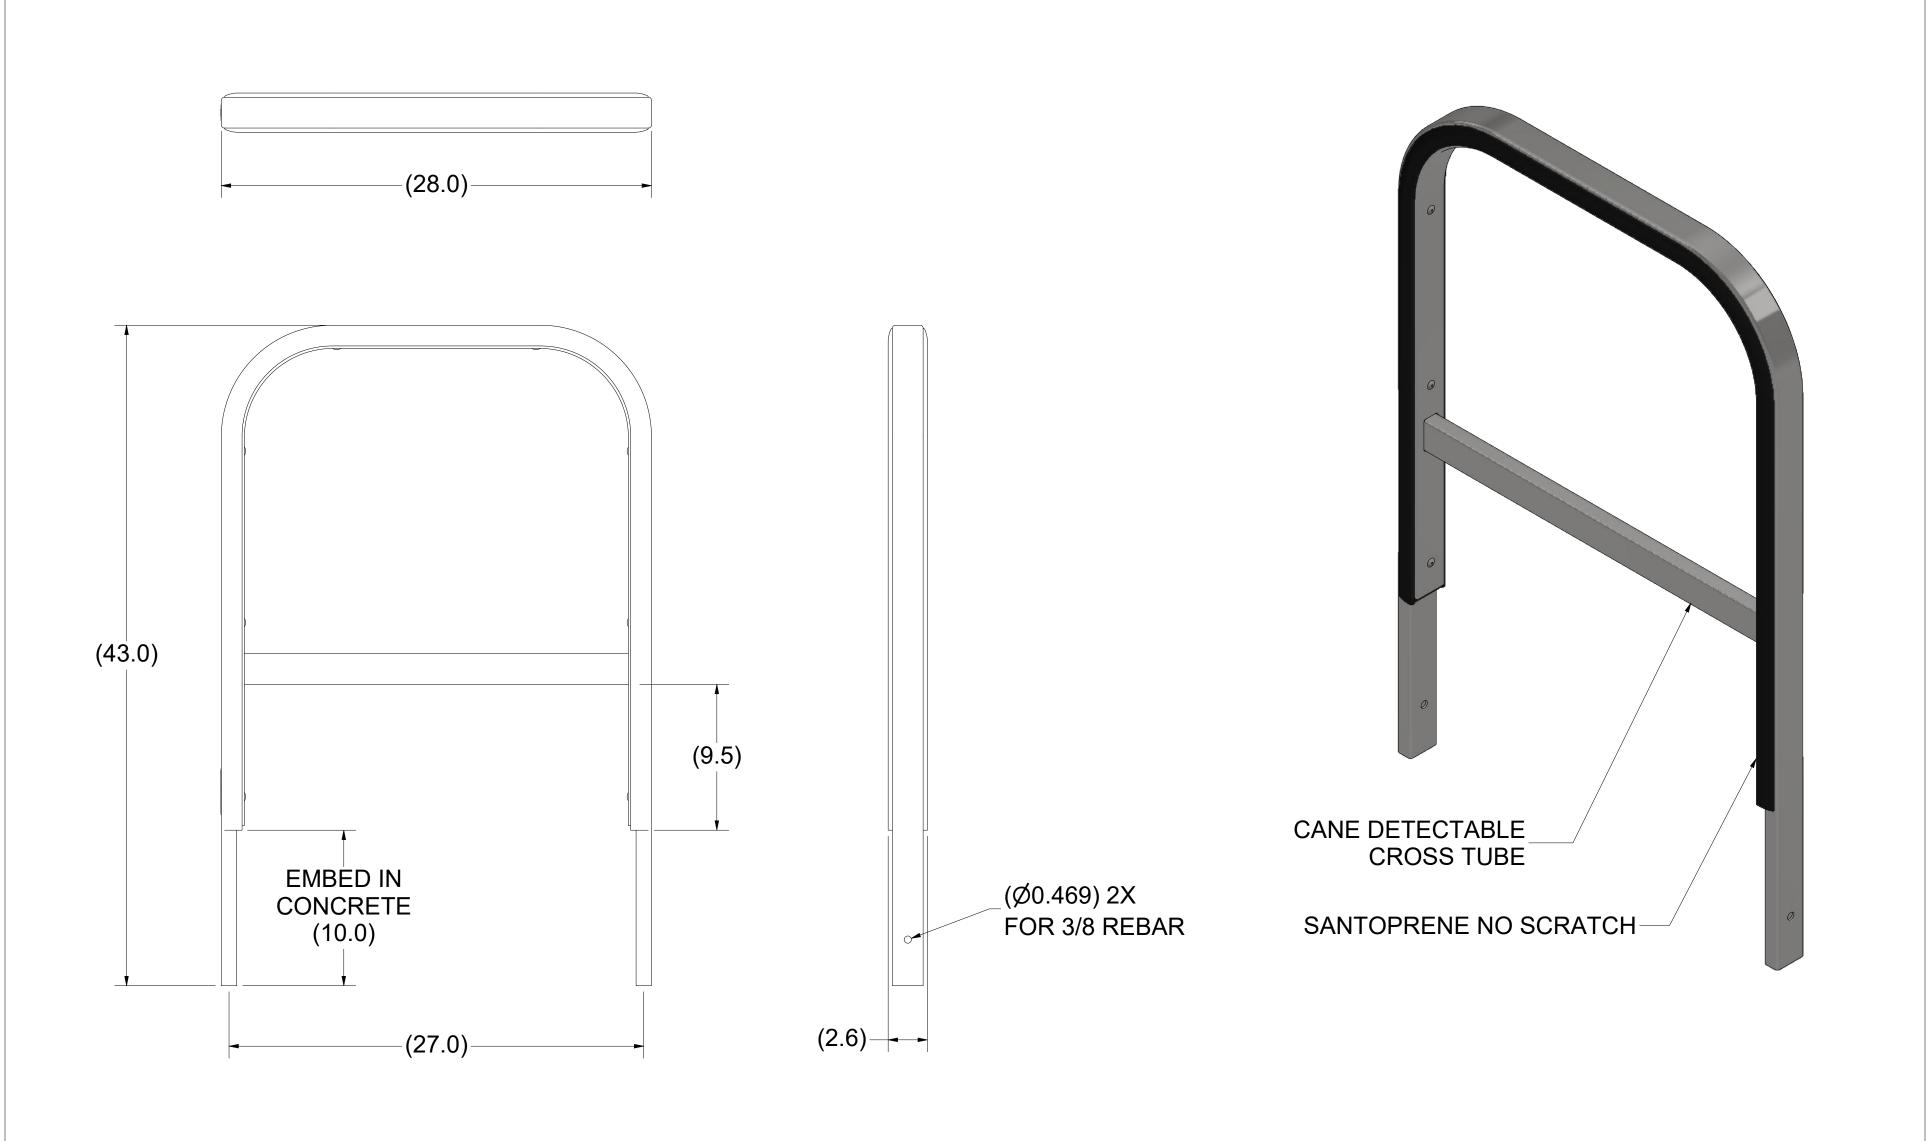

PRODUCT WEIGHT = 39.0 LB

Sportworks Northwest Inc. | 15540 Wood Red Rd NE, Bldg A-200 | Woodinville, WA 98072 | www.sportworks.com
Contact: Tel: 425-483-7000 | Fax: 425-488-9001 | salesandsupport@sportworks.com
All dimensions in inches. All dimensions and specifications nominal. Specifications are subject to change without notice. Copyright © 2019 Sportworks Northwest, Inc. All rights reserved.