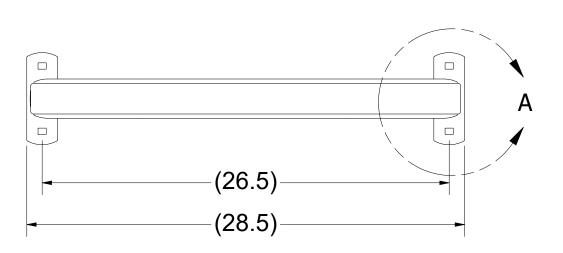

PRODUCT WEIGHT = 36.6 LB

Sportworks Northwest Inc. | 15540 Wood Red Rd NE, Bldg A-200 | Woodinville, WA 98072 | www.sportworks.com
Contact: Tel: 425-483-7000 | Fax: 425-488-9001 | salesandsupport@sportworks.com
All dimensions in inches. All dimensions and specifications nominal. Specifications are subject to change without notice. Copyright © 2019 Sportworks Northwest, Inc. All rights reserved.

PRODUCT WEIGHT = 39.0 LB

Sportworks Northwest Inc. | 15540 Wood Red Rd NE, Bldg A-200 | Woodinville, WA 98072 | www.sportworks.com
Contact: Tel: 425-483-7000 | Fax: 425-488-9001 | salesandsupport@sportworks.com
All dimensions in inches. All dimensions and specifications nominal. Specifications are subject to change without notice. Copyright © 2019 Sportworks Northwest, Inc. All rights reserved.