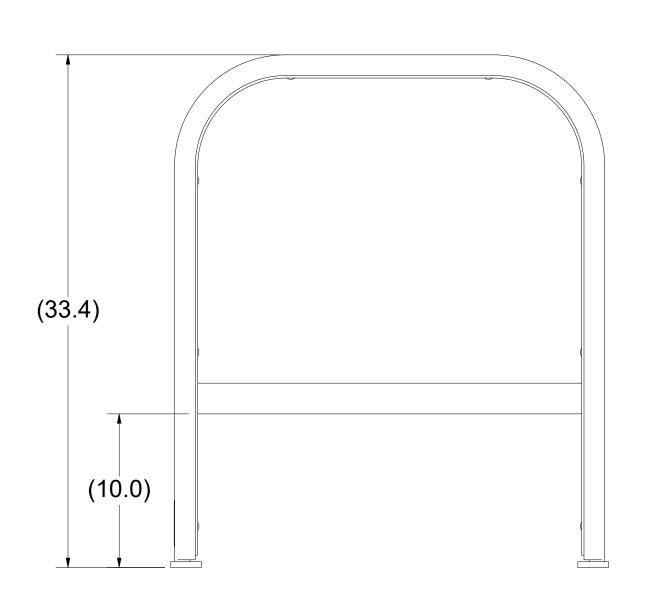

PRODUCT WEIGHT = 36.6 LB

Sportworks Northwest Inc. | 15540 Wood Red Rd NE, Bldg A-200 | Woodinville, WA 98072 | www.sportworks.com
Contact: Tel: 425-483-7000 | Fax: 425-488-9001 | salesandsupport@sportworks.com
All dimensions in inches. All dimensions and specifications nominal. Specifications are subject to change without notice. Copyright © 2019 Sportworks Northwest, Inc. All rights reserved.

PRODUCT WEIGHT = 39.0 LB

Sportworks Northwest Inc. | 15540 Wood Red Rd NE, Bldg A-200 | Woodinville, WA 98072 | www.sportworks.com
Contact: Tel: 425-483-7000 | Fax: 425-488-9001 | salesandsupport@sportworks.com
All dimensions in inches. All dimensions and specifications nominal. Specifications are subject to change without notice. Copyright © 2019 Sportworks Northwest, Inc. All rights reserved.