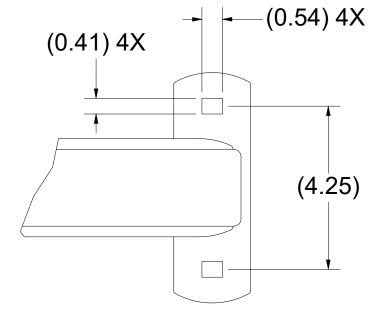

PRODUCT WEIGHT = 36.6 LB

Sportworks Northwest Inc. | 15540 Wood Red Rd NE, Bldg A-200 | Woodinville, WA 98072 | www.sportworks.com
Contact: Tel: 425-483-7000 | Fax: 425-488-9001 | salesandsupport@sportworks.com
All dimensions in inches. All dimensions and specifications nominal. Specifications are subject to change without notice. Copyright © 2019 Sportworks Northwest, Inc. All rights reserved.

PRODUCT WEIGHT = 39.0 LB

Sportworks Northwest Inc. | 15540 Wood Red Rd NE, Bldg A-200 | Woodinville, WA 98072 | www.sportworks.com
Contact: Tel: 425-483-7000 | Fax: 425-488-9001 | salesandsupport@sportworks.com
All dimensions in inches. All dimensions and specifications nominal. Specifications are subject to change without notice. Copyright © 2019 Sportworks Northwest, Inc. All rights reserved.