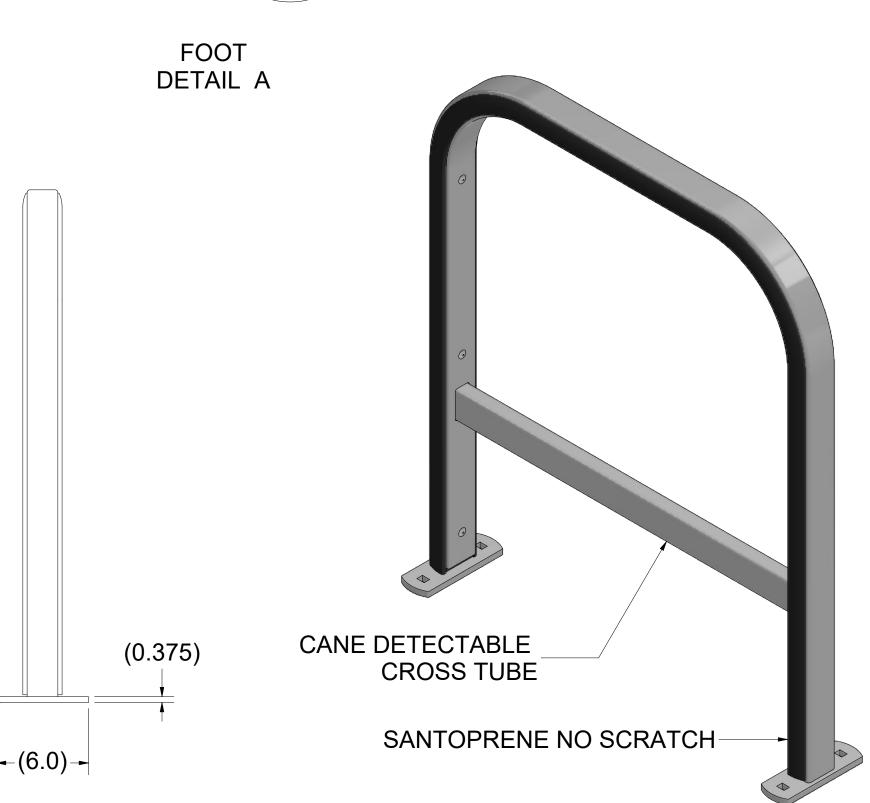

PRODUCT WEIGHT = 36.6 LB

Sportworks Northwest Inc. | 15540 Wood Red Rd NE, Bldg A-200 | Woodinville, WA 98072 | www.sportworks.com
Contact: Tel: 425-483-7000 | Fax: 425-488-9001 | salesandsupport@sportworks.com
All dimensions in inches. All dimensions and specifications nominal. Specifications are subject to change without notice. Copyright © 2019 Sportworks Northwest, Inc. All rights reserved.

PRODUCT WEIGHT = 39.0 LB

Sportworks Northwest Inc. | 15540 Wood Red Rd NE, Bldg A-200 | Woodinville, WA 98072 | www.sportworks.com
Contact: Tel: 425-483-7000 | Fax: 425-488-9001 | salesandsupport@sportworks.com
All dimensions in inches. All dimensions and specifications nominal. Specifications are subject to change without notice. Copyright © 2019 Sportworks Northwest, Inc. All rights reserved.