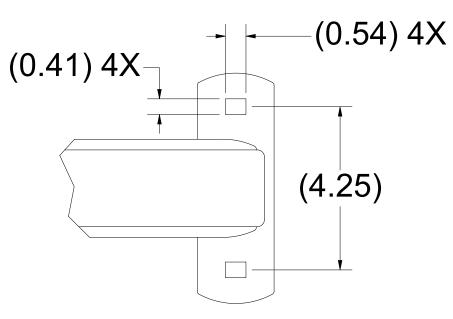

PRODUCT WEIGHT = 27.0 LB

Sportworks Northwest Inc. | 15540 Wood Red Rd NE, Bldg A-200 | Woodinville, WA 98072 | www.sportworks.com
Contact: Tel: 425-483-7000 | Fax: 425-488-9001 | salesandsupport@sportworks.com
All dimensions in inches. All dimensions and specifications nominal. Specifications are subject to change without notice. Copyright © 2019 Sportworks Northwest, Inc. All rights reserved.