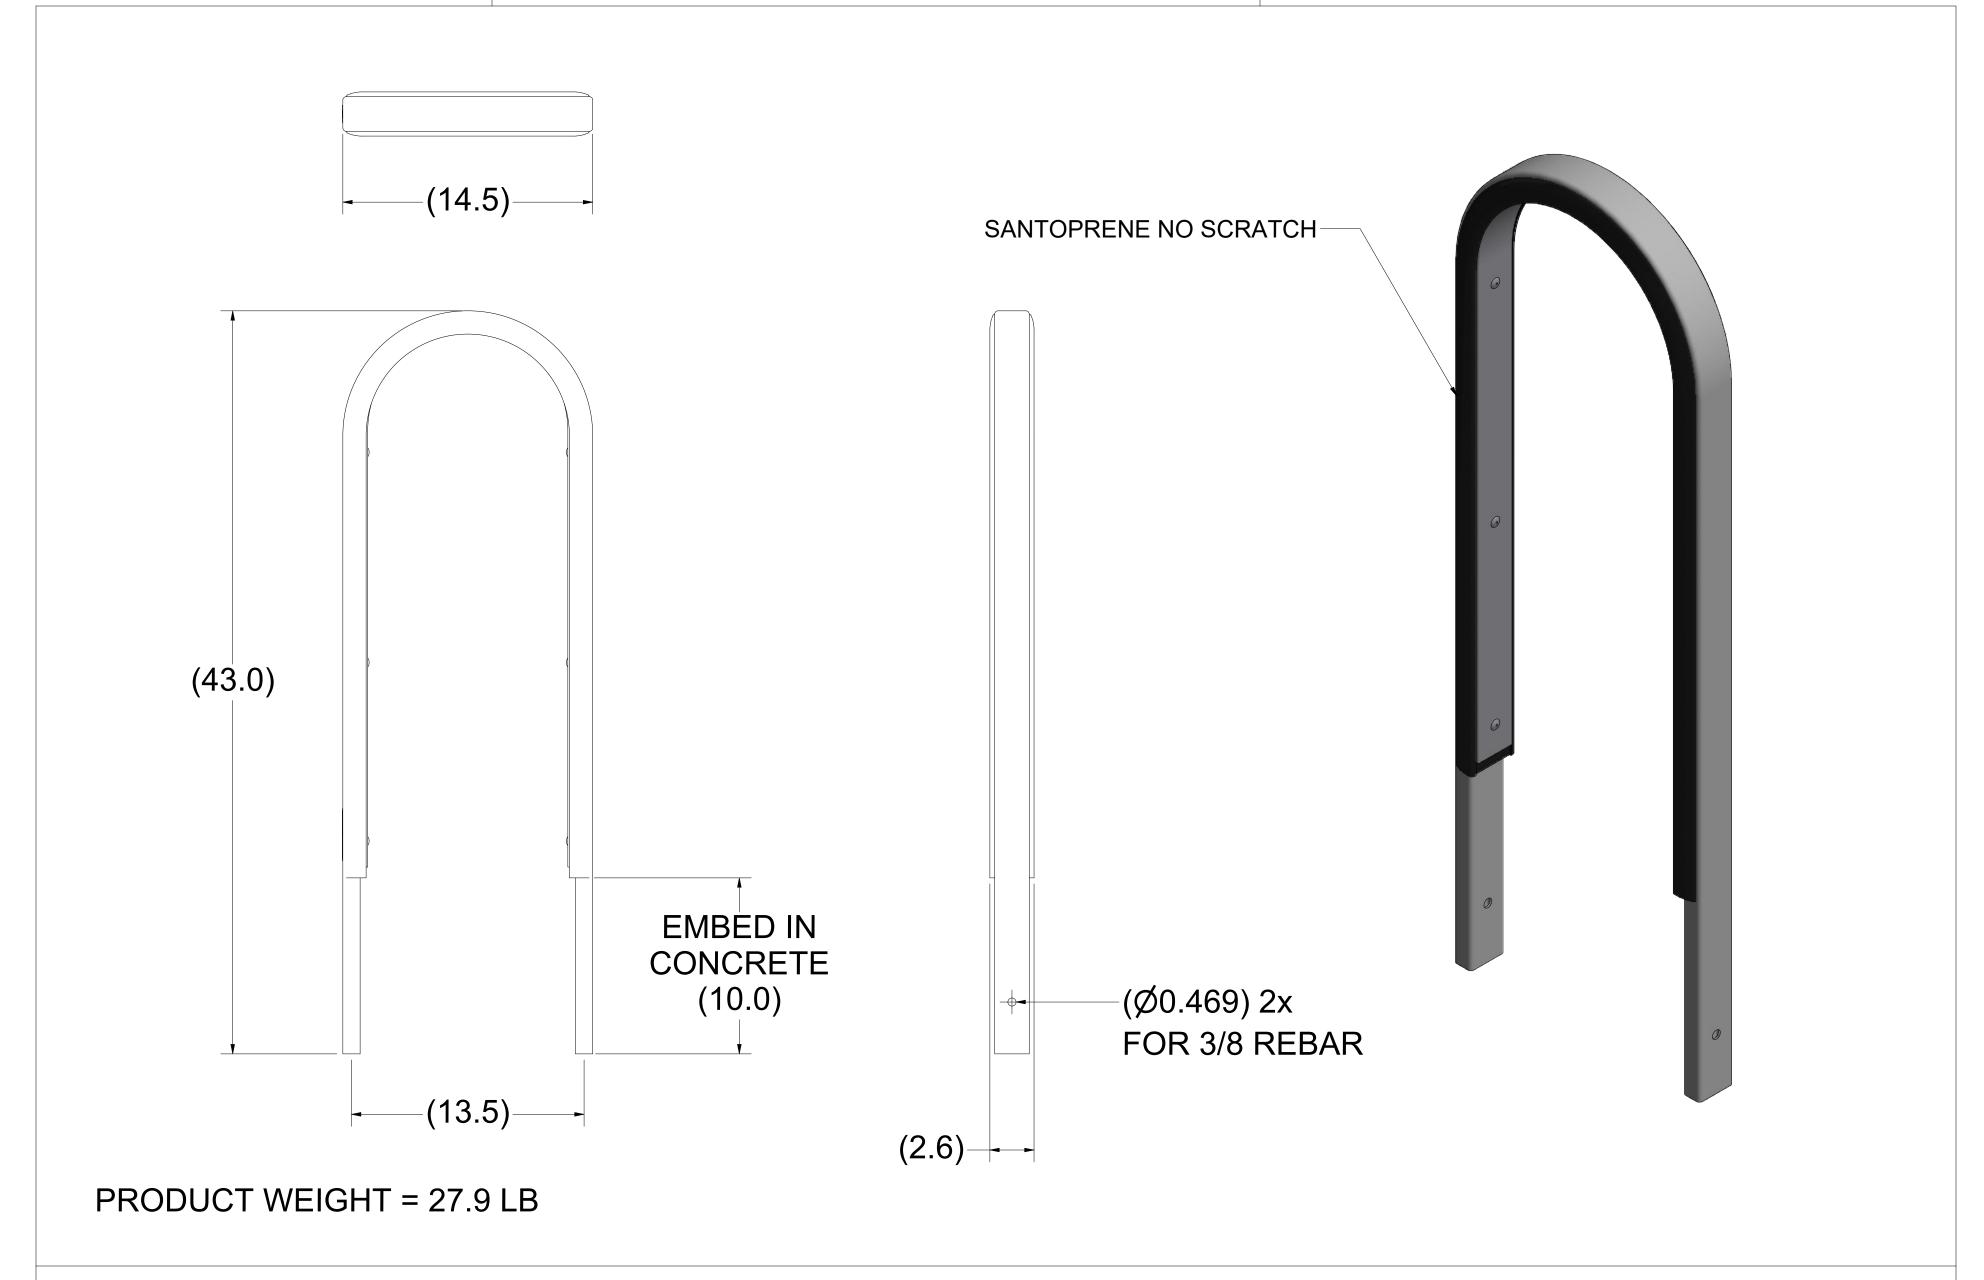

PRODUCT WEIGHT = 27.0 LB

Sportworks Northwest Inc. | 15540 Wood Red Rd NE, Bldg A-200 | Woodinville, WA 98072 | www.sportworks.com
Contact: Tel: 425-483-7000 | Fax: 425-488-9001 | salesandsupport@sportworks.com
All dimensions in inches. All dimensions and specifications nominal. Specifications are subject to change without notice. Copyright © 2019 Sportworks Northwest, Inc. All rights reserved.