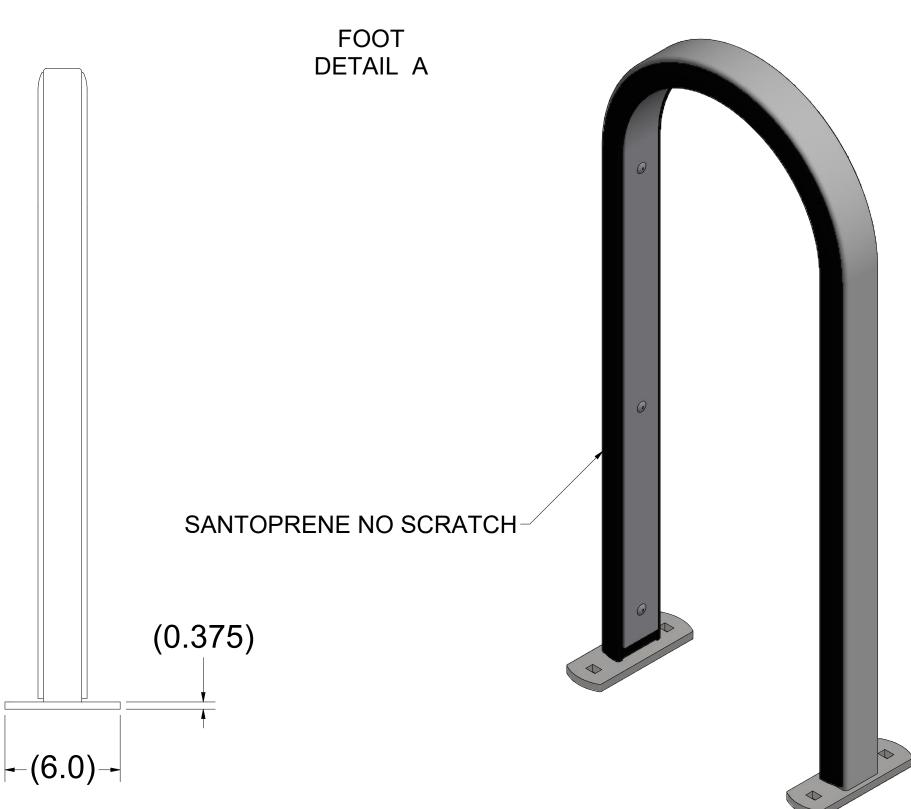

PRODUCT WEIGHT = 27.0 LB

Sportworks Northwest Inc. | 15540 Wood Red Rd NE, Bldg A-200 | Woodinville, WA 98072 | www.sportworks.com
Contact: Tel: 425-483-7000 | Fax: 425-488-9001 | salesandsupport@sportworks.com
All dimensions in inches. All dimensions and specifications nominal. Specifications are subject to change without notice. Copyright © 2019 Sportworks Northwest, Inc. All rights reserved.