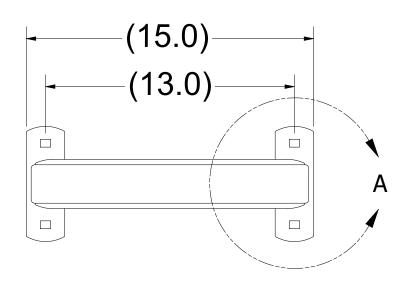

PRODUCT WEIGHT = 27.0 LB

Sportworks Northwest Inc. | 15540 Wood Red Rd NE, Bldg A-200 | Woodinville, WA 98072 | www.sportworks.com
Contact: Tel: 425-483-7000 | Fax: 425-488-9001 | salesandsupport@sportworks.com
All dimensions in inches. All dimensions and specifications nominal. Specifications are subject to change without notice. Copyright © 2019 Sportworks Northwest, Inc. All rights reserved.