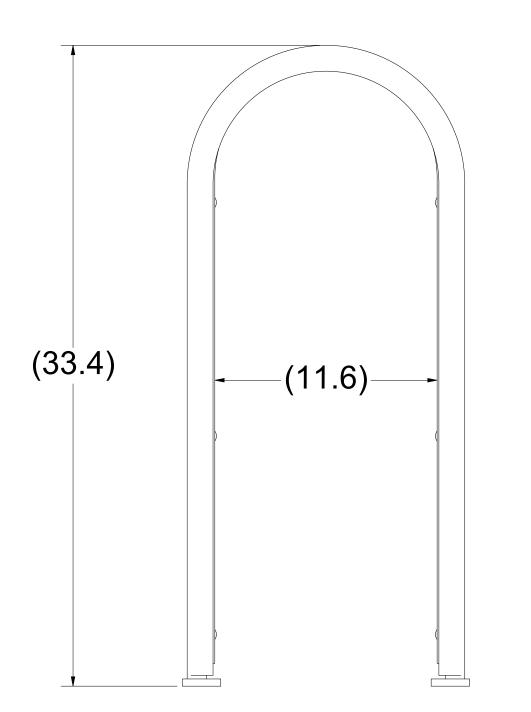

PRODUCT WEIGHT = 27.0 LB

Sportworks Northwest Inc. | 15540 Wood Red Rd NE, Bldg A-200 | Woodinville, WA 98072 | www.sportworks.com
Contact: Tel: 425-483-7000 | Fax: 425-488-9001 | salesandsupport@sportworks.com
All dimensions in inches. All dimensions and specifications nominal. Specifications are subject to change without notice. Copyright © 2019 Sportworks Northwest, Inc. All rights reserved.