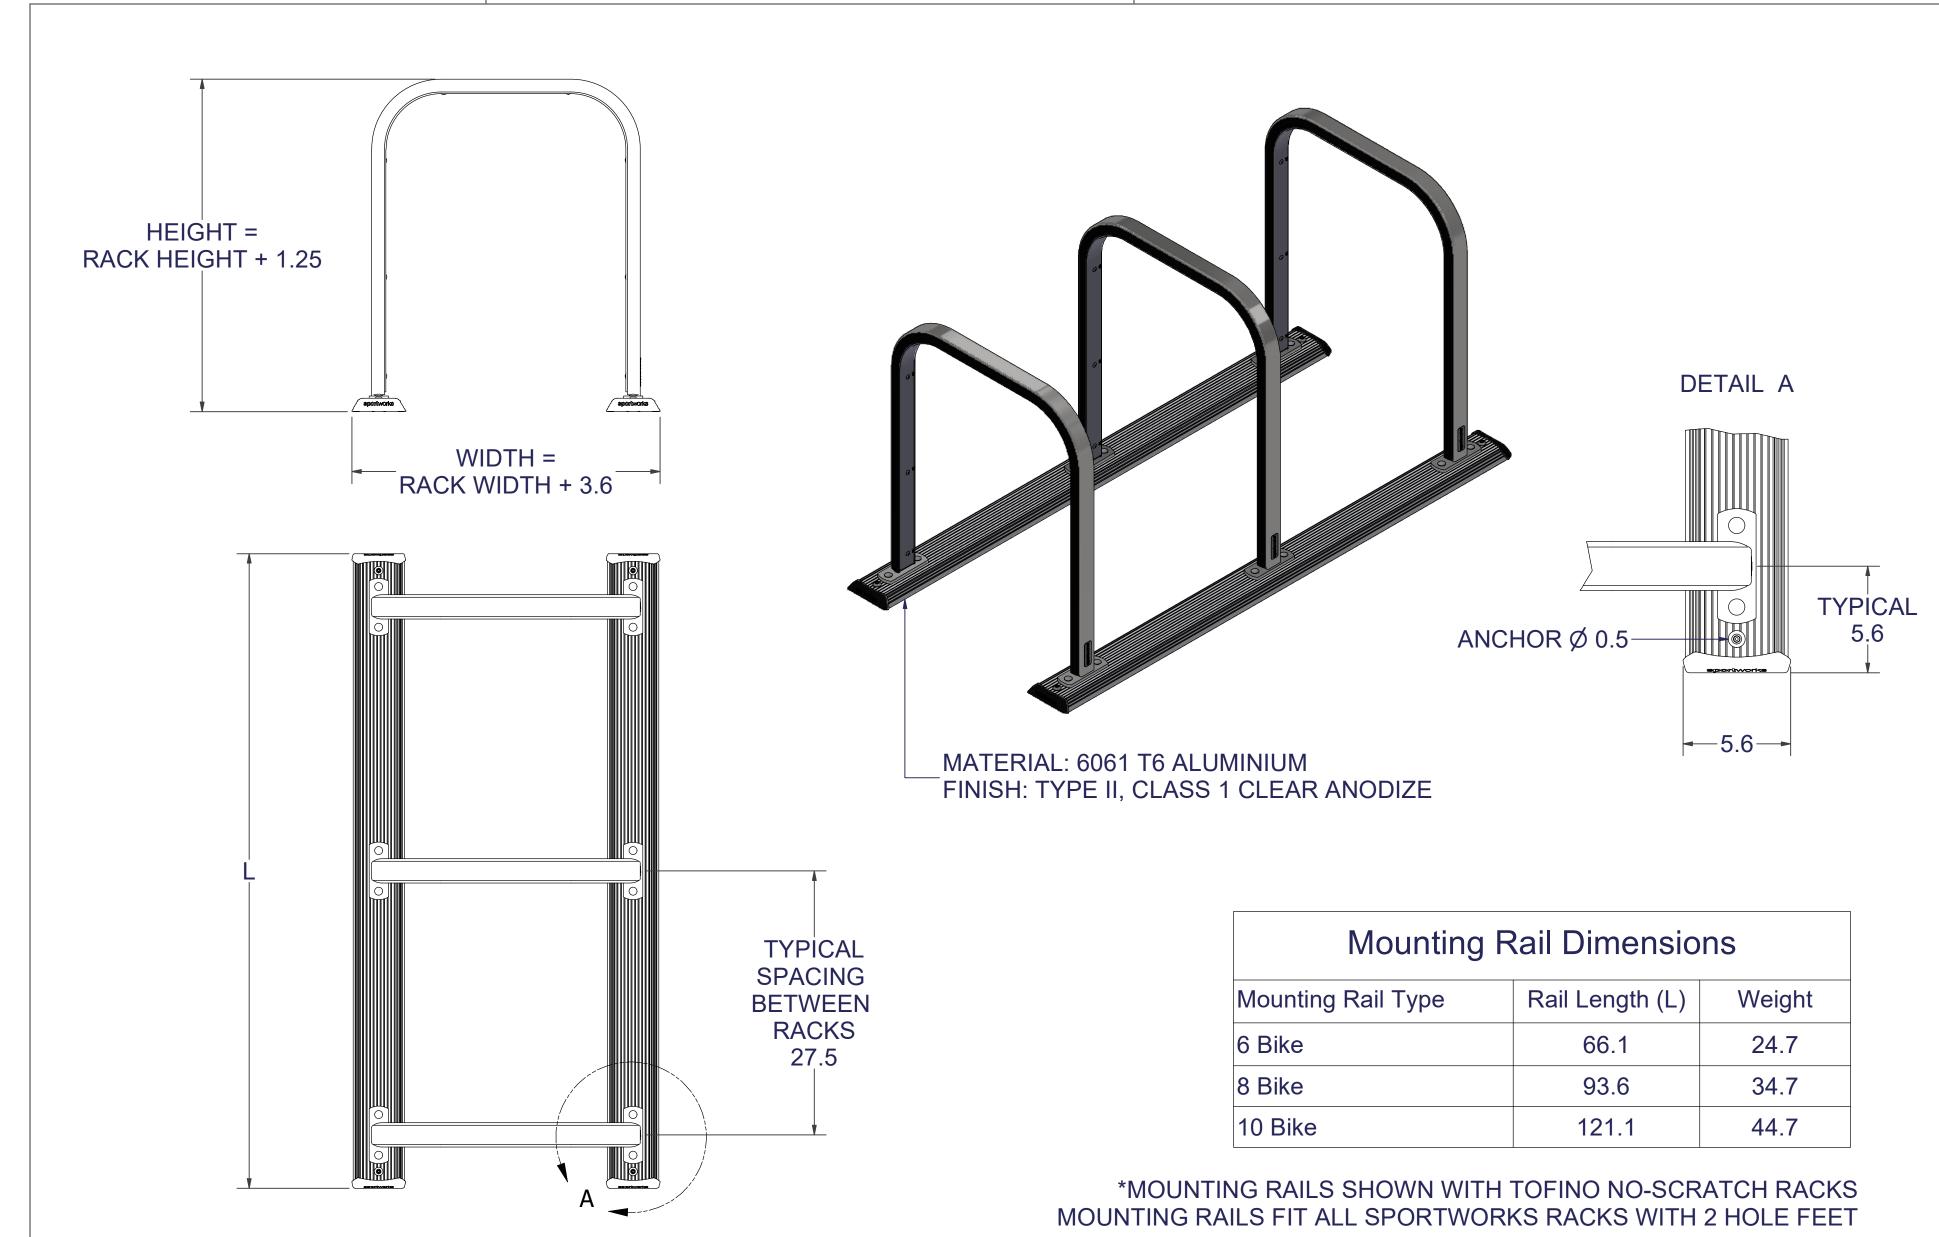

27.500

| Mounting Rail Dimensions |                 |        |
|--------------------------|-----------------|--------|
| Mounting Rail Type       | Rail Length (L) | Weight |
| 6 Bike                   | 66.1            | 24.7   |
| 8 Bike                   | 93.6            | 34.7   |
| 10 Bike                  | 121.1           | 44.7   |

\*MOUNTING RAILS SHOWN WITH TOFINO NO-SCRATCH RACKS MOUNTING RAILS FIT ALL SPORTWORKS RACKS WITH 2 HOLE FEET

Sportworks Global LLC | 15540 Wood Red Rd NE, Bldg A-200 | Woodinville, WA 98072 | www.sportworks.com Contact: Tel: 425-483-7000 | Fax: 425-488-9001 | salesandsupport@sportworks.com
All dimensions in inches. All dimensions and specifications nominal. Specifications are subject to change without notice. Copyright © 2019 Sportworks Global LLC. All rights reserved.