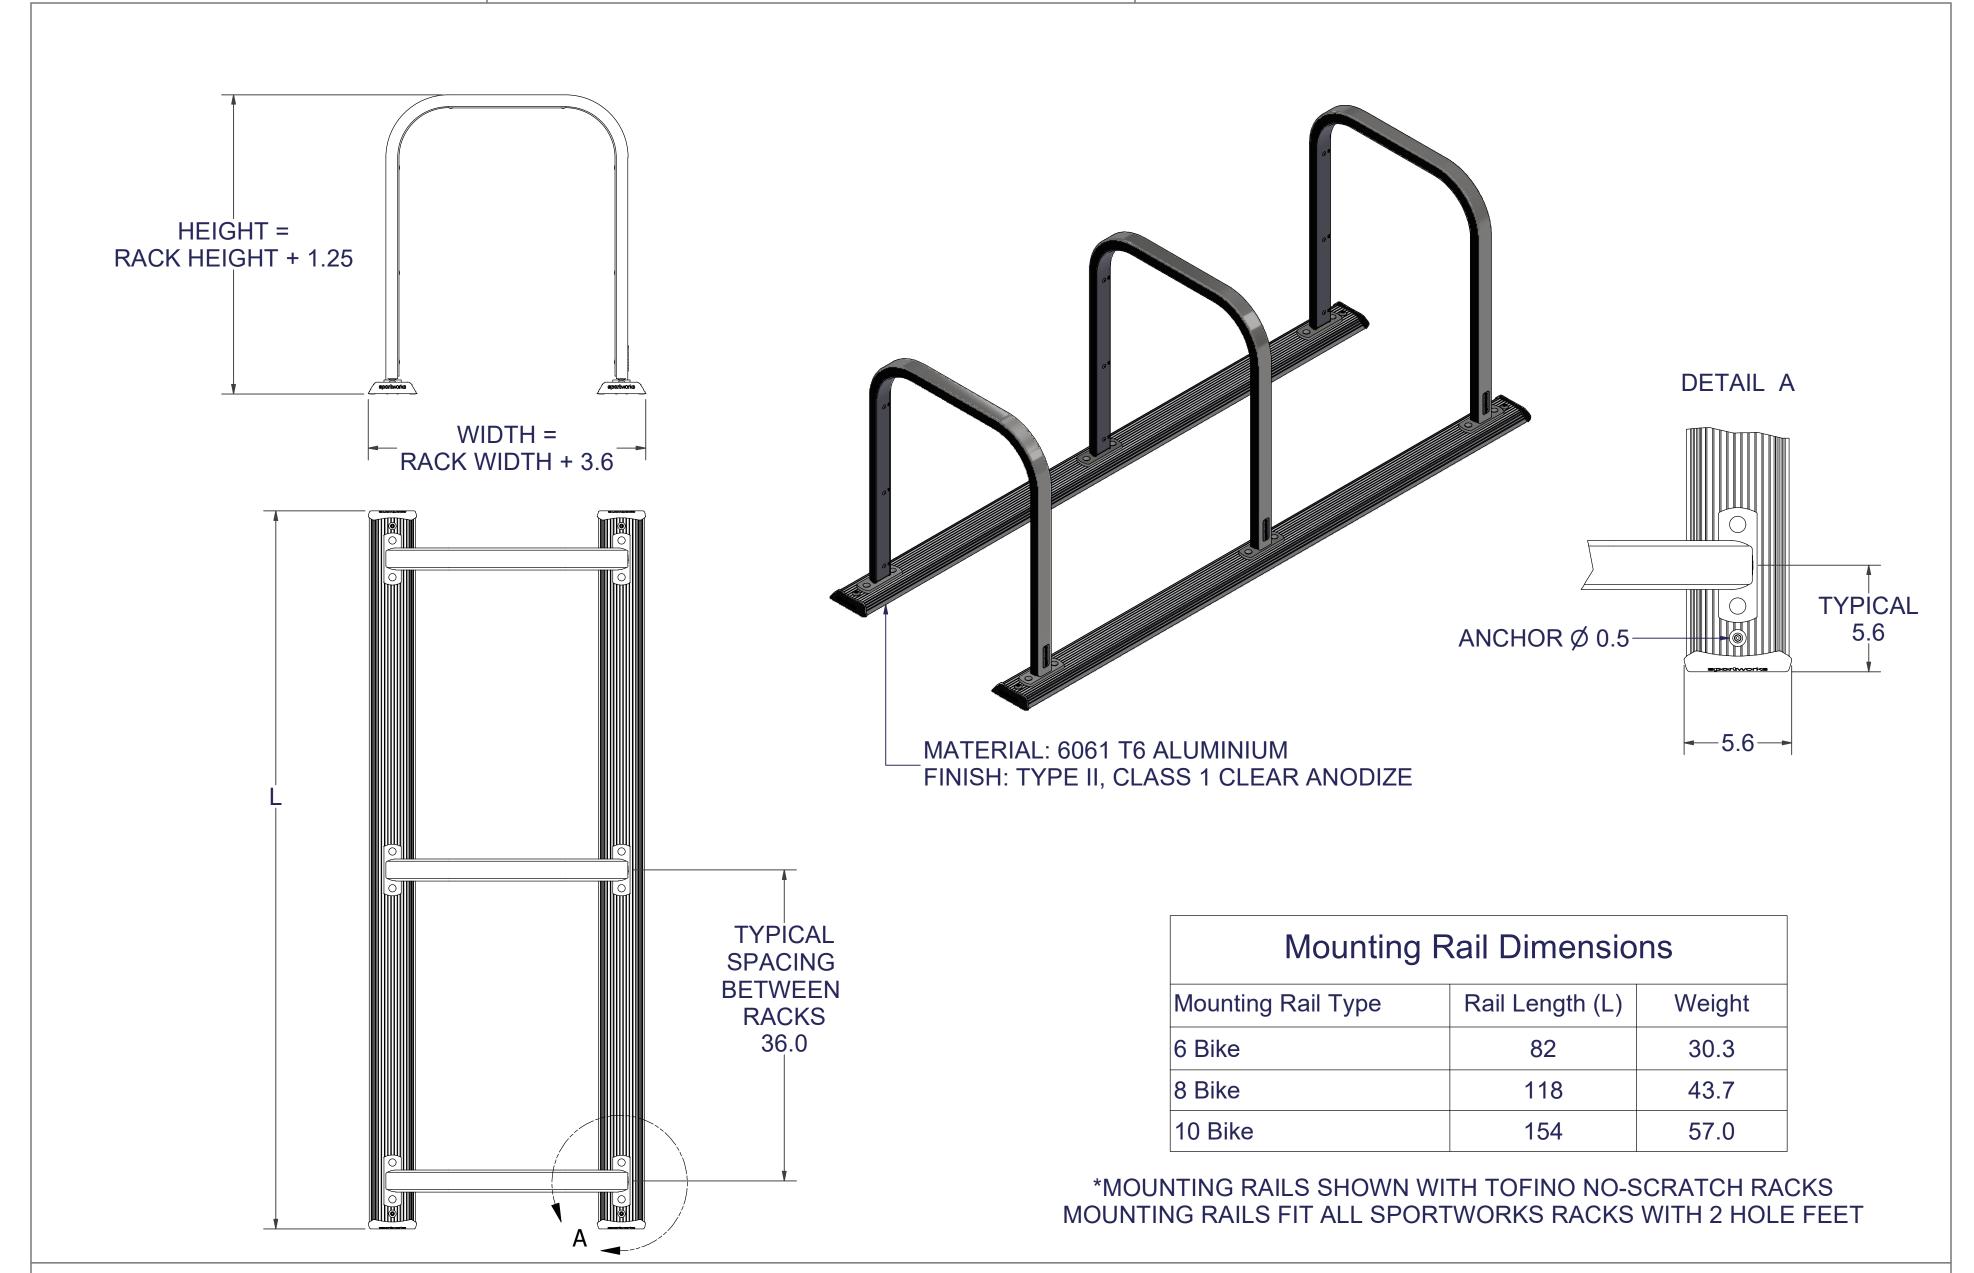

\*MOUNTING RAILS SHOWN WITH TOFINO NO-SCRATCH RACKS MOUNTING RAILS FIT ALL SPORTWORKS RACKS WITH 2 HOLE FEET

Sportworks Global LLC | 15540 Wood Red Rd NE, Bldg A-200 | Woodinville, WA 98072 | www.sportworks.com Contact: Tel: 425-483-7000 | Fax: 425-488-9001 | salesandsupport@sportworks.com
All dimensions in inches. All dimensions and specifications nominal. Specifications are subject to change without notice. Copyright © 2019 Sportworks Global LLC. All rights reserved.