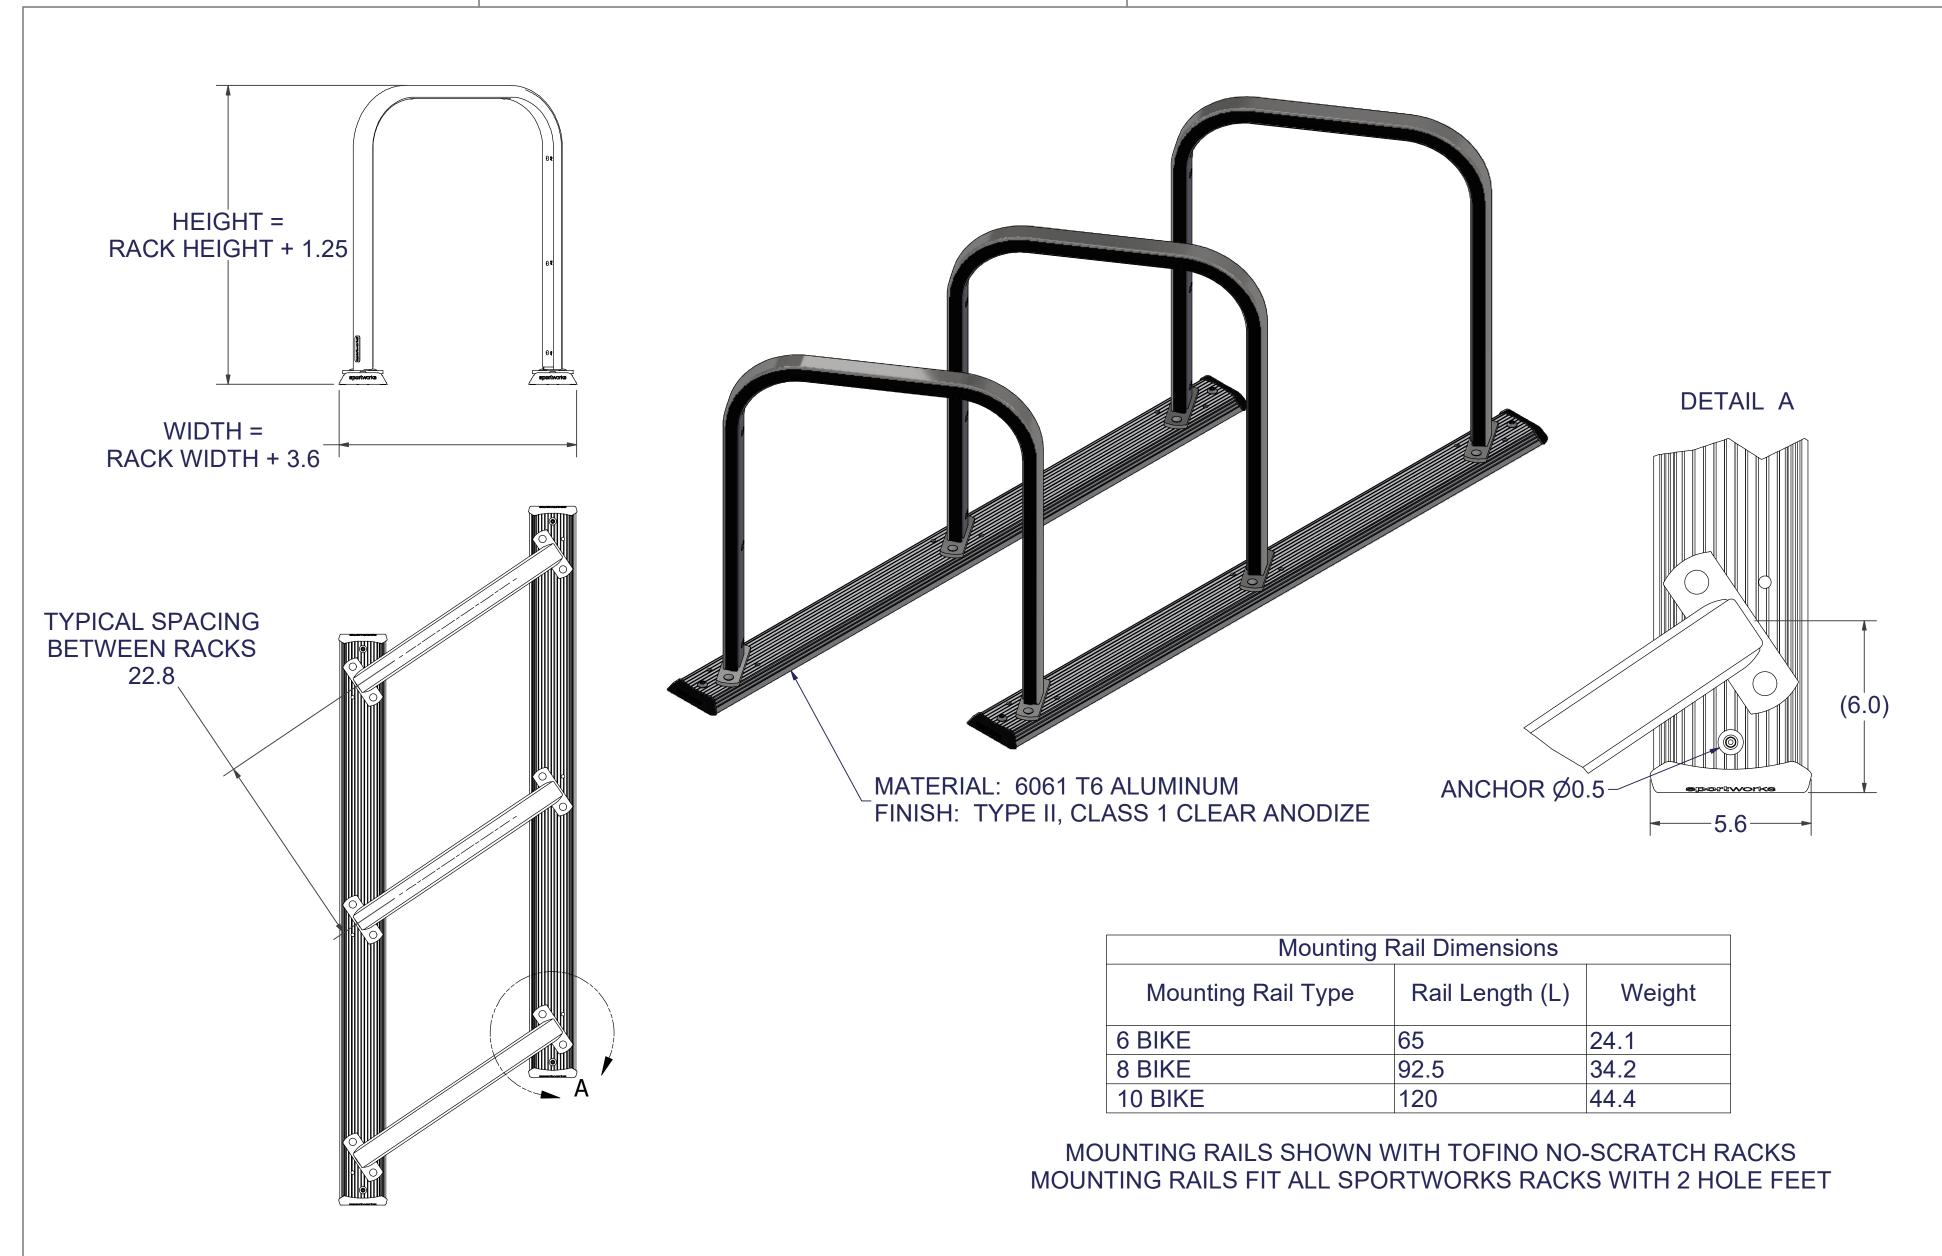

Sportworks Global LLC | 15540 Wood Red Rd NE, Bldg A-200 | Woodinville, WA 98072 | www.sportworks.com Contact: Tel: 425-483-7000 | Fax: 425-488-9001 | salesandsupport@sportworks.com

All dimensions in inches. All dimensions and specifications nominal. Specifications are subject to change without notice. Copyright © 2011 Sportworks Global LLC. All rights reserved.

\*MOUNTING RAILS SHOWN WITH TOFINO NO-SCRATCH RACKS MOUNTING RAILS FIT ALL SPORTWORKS RACKS WITH 2 HOLE FEET

Sportworks Global LLC | 15540 Wood Red Rd NE, Bldg A-200 | Woodinville, WA 98072 | www.sportworks.com Contact: Tel: 425-483-7000 | Fax: 425-488-9001 | salesandsupport@sportworks.com
All dimensions in inches. All dimensions and specifications nominal. Specifications are subject to change without notice. Copyright © 2019 Sportworks Global LLC. All rights reserved.