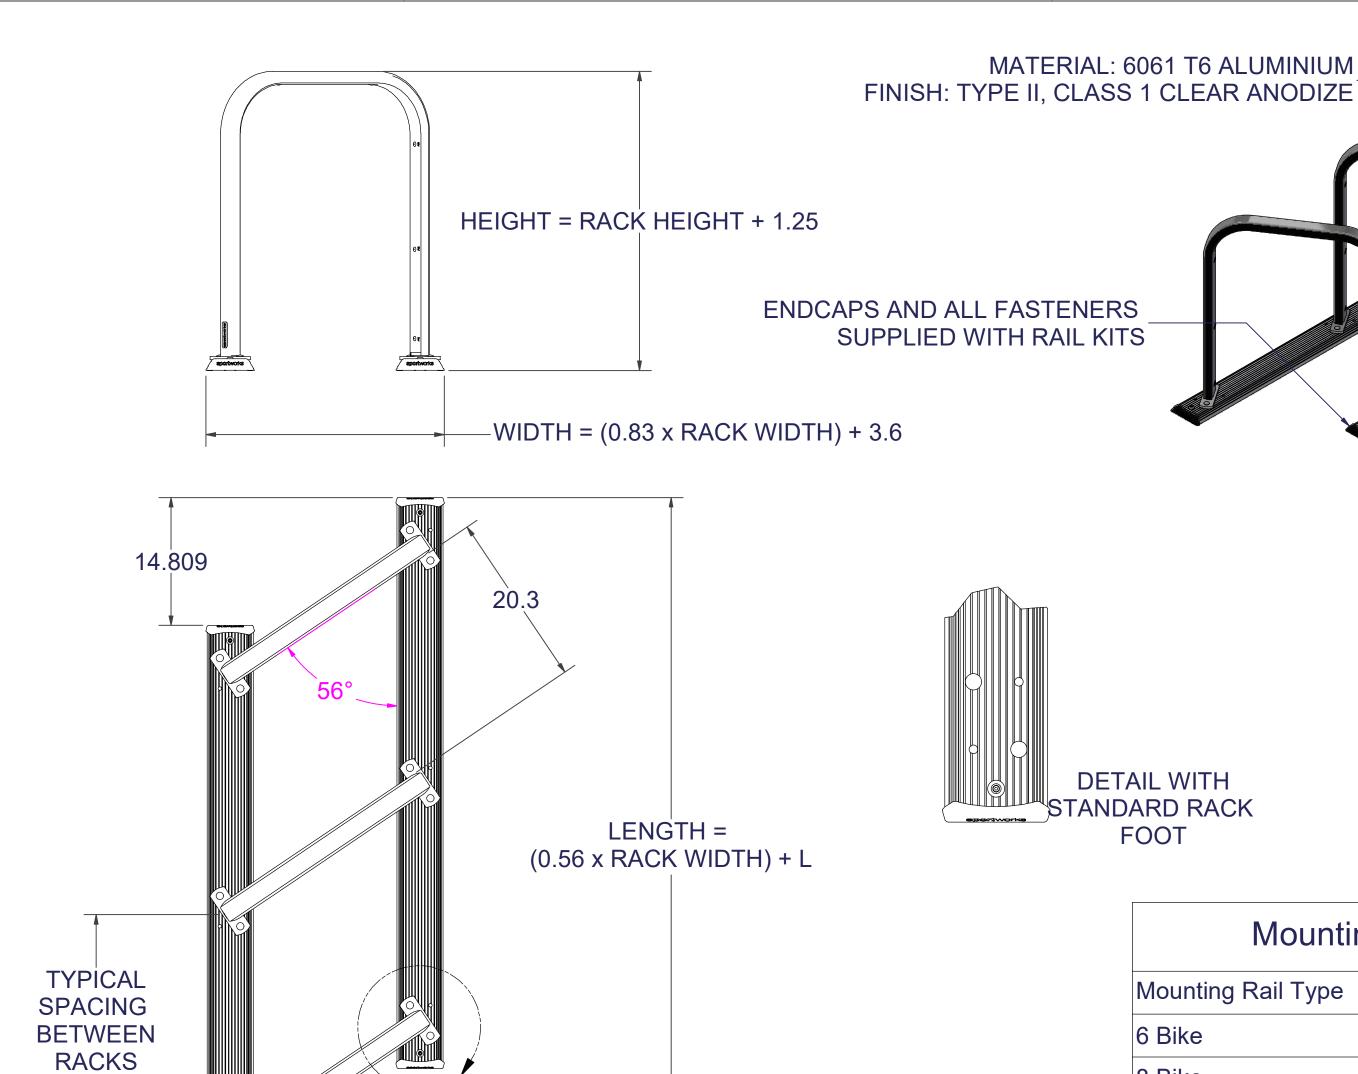

Sportworks Global LLC | 15540 Wood Red Rd NE, Bldg A-200 | Woodinville, WA 98072 | www.sportworks.com Contact: Tel: 425-483-7000 | Fax: 425-488-9001 | salesandsupport@sportworks.com
All dimensions in inches. All dimensions and specifications nominal. Specifications are subject to change without notice. Copyright © 2011 Sportworks Global LLC. All rights reserved.